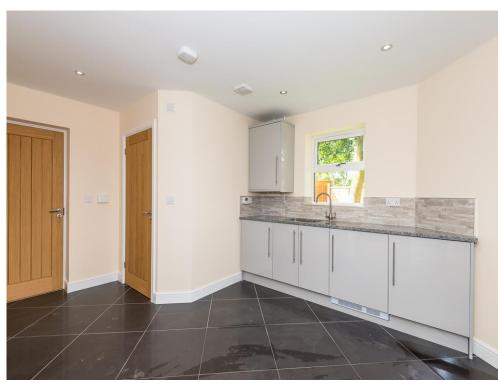

### Lounge

24' 8" x 11' 8" (7.52m x 3.56m)

**Open Plan Kitchen / Diner** 

19' 1" x 12' 7" (5.82m x 3.84m)

Utility

**Guest Cloakroom** 

Garage

17' 7" x 17' 7" (5.36m x 5.36m)