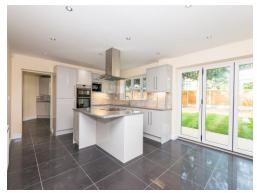

### Lounge

24' 8" x 11' 8" (7.52m x 3.56m)

**Open Plan Kitchen / Diner** 

19' 1" x 12' 7" (5.82m x 3.84m)

Utility

**Guest Cloakroom** 

Garage

17' 7" x 17' 7" (5.36m x 5.36m)