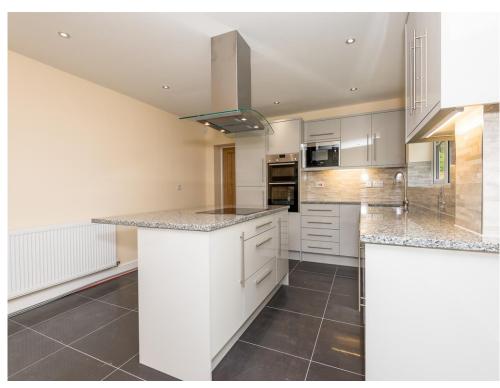

### Lounge

24' 8" x 11' 8" (7.52m x 3.56m)

**Open Plan Kitchen / Diner** 

19' 1" x 12' 7" (5.82m x 3.84m)

Utility

**Guest Cloakroom** 

Garage

17' 7" x 17' 7" (5.36m x 5.36m)