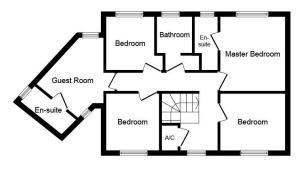

This particular plot will comprise of Hall, Lounge, Study, Open Plan Kitchen/Dining Area, Utility, Guest Cloakroom, Five Bedrooms, Two En Suites, Family Bathroom and Garage with Driveway to the external.

**First Floor** 

Landing

**Bedroom** 

12' 7" x 11' 8" (3.84m x 3.56m)

**En Suite Shower** 

**Bedroom** 

11' 8" x 10' 9" (3.56m x 3.28m)

**Bedroom** 

10' 9" x 8' 9" (3.28m x 2.67m)

**Bedroom** 

9' 10" x 7' 5" (3.00m x 2.26m)

**Bedroom** 

13' 10" x 13' 10" (4.22m x 4.22m)

**En Suite Shower** 

**Family Bathroom** 

**Agents Note** 