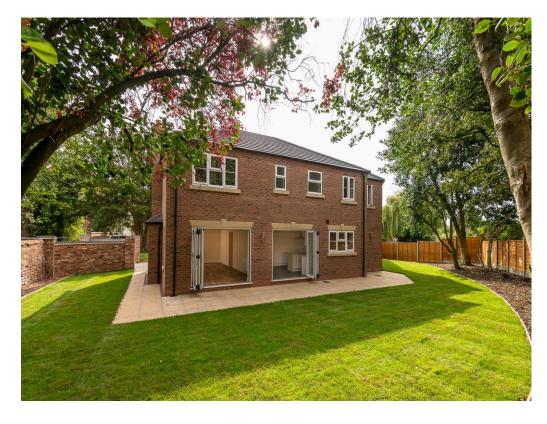

### Lounge

24' 8" x 11' 8" (7.52m x 3.56m)

**Open Plan Kitchen / Diner** 

19' 1" x 12' 7" (5.82m x 3.84m)

Utility

**Guest Cloakroom** 

Garage

17' 7" x 17' 7" (5.36m x 5.36m)