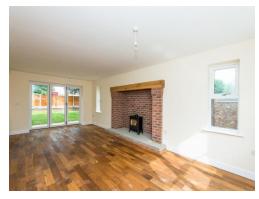

### Lounge

24' 8" x 11' 8" (7.52m x 3.56m)

**Open Plan Kitchen / Diner** 

19' 1" x 12' 7" (5.82m x 3.84m)

Utility

**Guest Cloakroom** 

Garage

17' 7" x 17' 7" (5.36m x 5.36m)