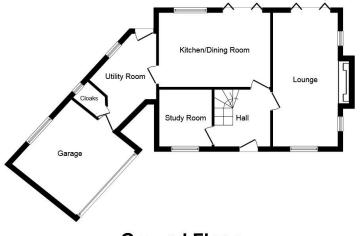

This particular plot will comprise of Hall, Lounge, Study, Open Plan Kitchen/Dining Area, Utility, Guest Cloakroom, Five Bedrooms, Two En Suites, Family Bathroom and Garage with Driveway to the external.

### **Ground Floor**

#### **Entrance Hall**

# Study

10' 9" x 8' 9" (3.28m x 2.67m)

### Lounge

24' 8" x 11' 8" (7.52m x 3.56m)

**Open Plan Kitchen / Diner** 

19' 1" x 12' 7" (5.82m x 3.84m)

Utility

**Guest Cloakroom** 

Garage

17' 7" x 17' 7" (5.36m x 5.36m)