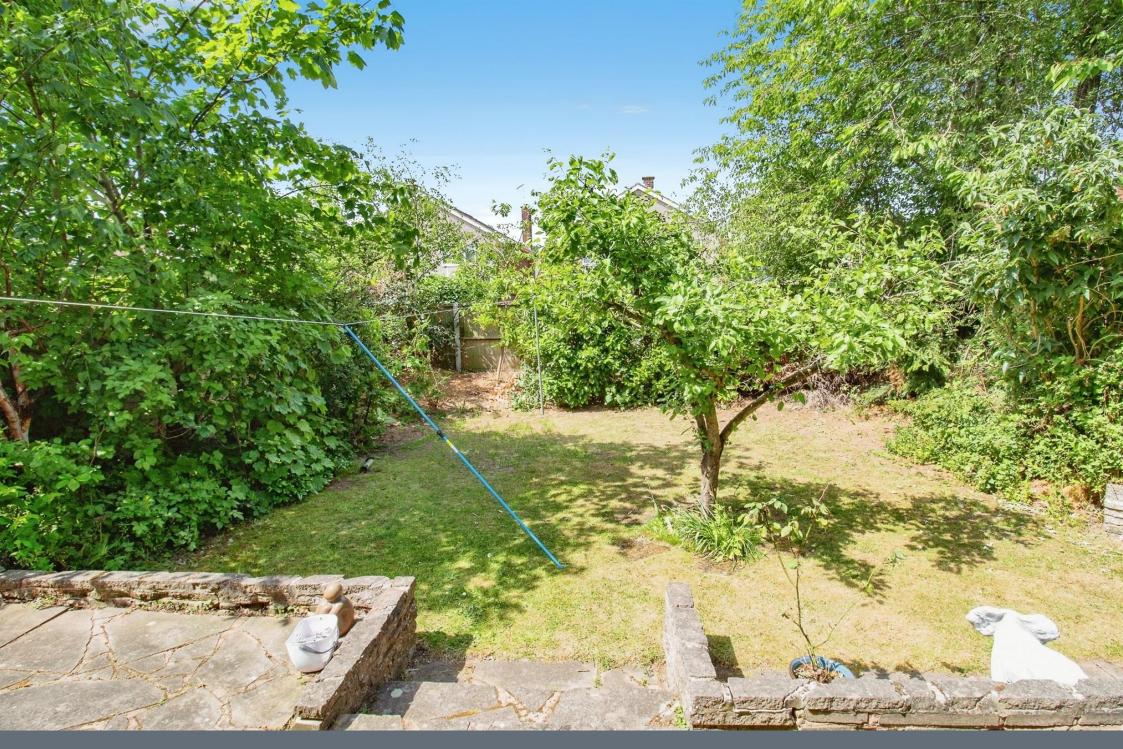

Externally to the front there is a private driveway with access to garage via up and over door. The rear garden boasts a spacious lawn, raised patio seating area and a range of trees and shrubbery.

# **Externally**

Externally to the front there is a private driveway with access to garage via up and over door. The rear garden boasts a spacious lawn, raised patio seating area and a range of trees and shrubbery.