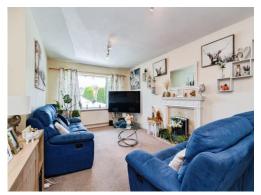

#### Lounge

19' 1" x 11' 7" ( 5.82m x 3.53m )

Having double glazed window to front, fireplace with surround and mantel, radiator and carpet flooring.