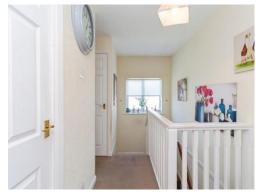

#### Landing

Having stairs leading from entrance hallway, airing cupboard, carpet flooring and doors into: