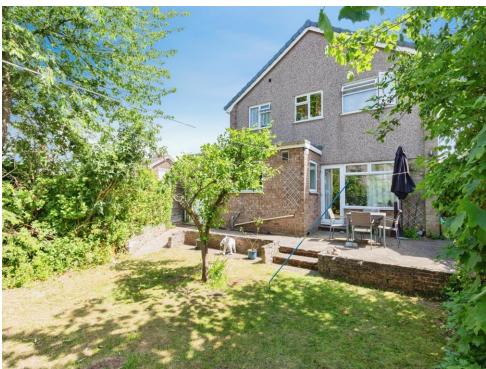

Externally to the front there is a private driveway with access to garage via up and over door. The rear garden boasts a spacious lawn, raised patio seating area and a range of trees and shrubbery.

# **Externally**

Externally to the front there is a private driveway with access to garage via up and over door. The rear garden boasts a spacious lawn, raised patio seating area and a range of trees and shrubbery.