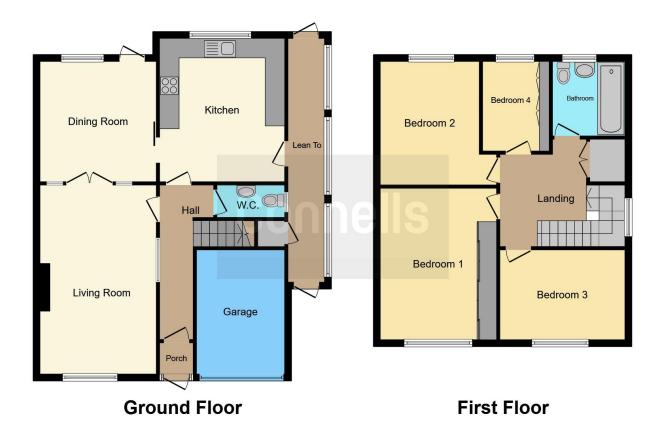

# Internally

# **Entrance Hallway**

Having front door access and doors into;

#### **Downstairs W.C**

Having double glazed window to side, W.C and wash hand basin.

#### Kitchen

14' 5" x 12' 6" ( 4.39m x 3.81m )

Having double glazed window to rear, this modern fitted kitchen offers a range of wall and base units incorporating laminate work surfaces over, oven with induction hob and cooker hood, stainless steel sink and drainer, tiled splashback, spotlights and wood flooring.

#### **Dining Room**

12' 1" x 11' 7" ( 3.68m x 3.53m )

Having double glazed window and door to rear, radiator and carpet flooring.

#### Lounge

19' 1" x 11' 7" ( 5.82m x 3.53m )

Having double glazed window to front, fireplace with surround and mantel, radiator and carpet flooring.

#### Landing

Having stairs leading from entrance hallway, airing cupboard, carpet flooring and doors into:

#### **Bedroom One**

12' 4" x 11' 7" ( 3.76m x 3.53m )

Having double glazed window to front, fitted wardrobes, radiator and carpet flooring.

#### **Bedroom Two**

11' 6" x 8' 8" ( 3.51m x 2.64m )

Having double glazed window to rear, radiator and carpet flooring.

#### **Bedroom Three**

12' 5" x 9' 3" ( 3.78m x 2.82m )

Having double glazed window to front, radiator and carpet flooring.

#### **Bedroom Four**

8' 4" x 6' 7" ( 2.54m x 2.01m )

Having double glazed window to rear, fitted wardrobes, radiator and carpet flooring.

#### **Bathroom**

Having double glazed window to rear, W.C, wash hand basin, bath with shower overhead, tiled splashback and wood flooring.

#### Garage

12' 5" x 8' 8" ( 3.78m x 2.64m )

Having access via up and over door and full power/lighting.

Residential Sales & Lettings | Mortgage Services | Conveyancing | Surveyors | Land & New Homes

This floor plan is for illustrative purposes only. It is not drawn to scale. Any measurements, floor areas (including any total floor area), openings and orientation are approximate. No details are guaranteed, they cannot be relied upon for any purpose and they do not form part of any agreement. No liability is taken for any error, omission or misstatement. A party must rely upon its own inspection(s). Powered by www.focalagent.com