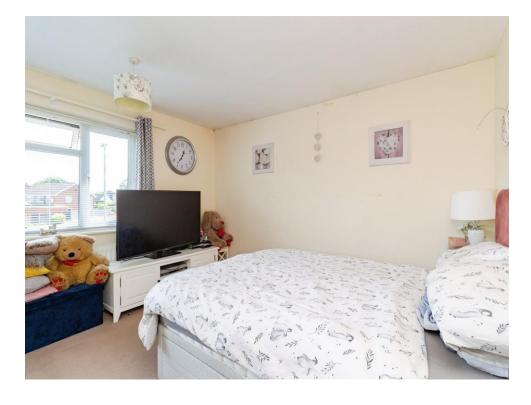

#### **Bedroom One**

12' 4" x 11' 7" ( 3.76m x 3.53m )

Having double glazed window to front, fitted wardrobes, radiator and carpet flooring.

#### **Bedroom Two**

11' 6" x 8' 8" ( 3.51m x 2.64m )

Having double glazed window to rear, radiator and carpet flooring.

#### **Bedroom Three**

12' 5" x 9' 3" ( 3.78m x 2.82m )

Having double glazed window to front, radiator and carpet flooring.

#### **Bedroom Four**

8' 4" x 6' 7" ( 2.54m x 2.01m )

Having double glazed window to rear, fitted wardrobes, radiator and carpet flooring.