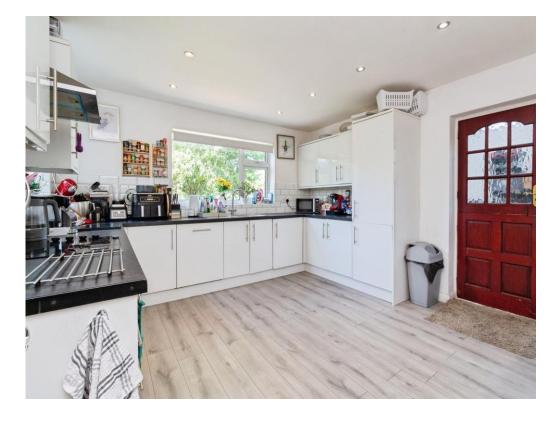

#### Kitchen

14' 5" x 12' 6" ( 4.39m x 3.81m )

Having double glazed window to rear, this modern fitted kitchen offers a range of wall and base units incorporating laminate work surfaces over, oven with induction hob and cooker hood, stainless steel sink and drainer, tiled splashback, spotlights and wood flooring.