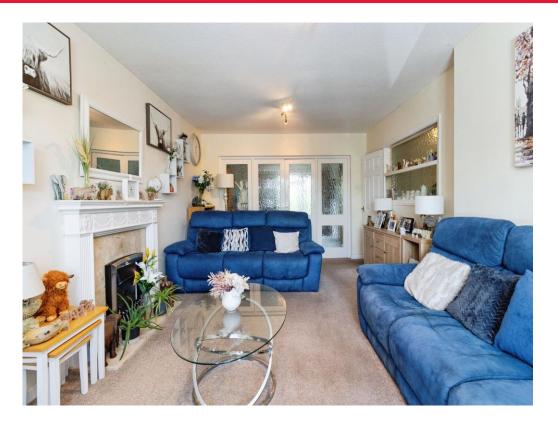

#### Lounge

19' 1" x 11' 7" ( 5.82m x 3.53m )

Having double glazed window to front, fireplace with surround and mantel, radiator and carpet flooring.