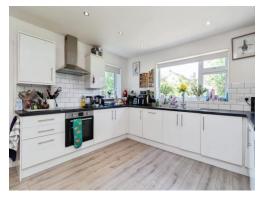

#### Kitchen

14' 5" x 12' 6" ( 4.39m x 3.81m )

Having double glazed window to rear, this modern fitted kitchen offers a range of wall and base units incorporating laminate work surfaces over, oven with induction hob and cooker hood, stainless steel sink and drainer, tiled splashback, spotlights and wood flooring.