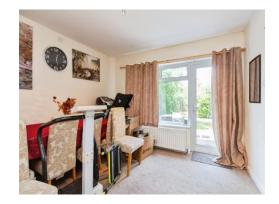

#### **Dining Room**

12' 1" x 11' 7" ( 3.68m x 3.53m )

Having double glazed window and door to rear, radiator and carpet flooring.