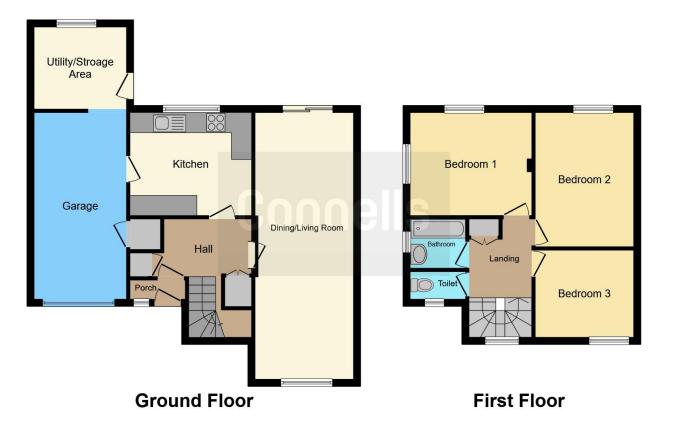

The property comprises of lounge diner, kitchen, three double bedrooms and bathroom. Outside the property there is a garden to the front, garage and enclosed to the rear.

#### **Entrance Hallway**

#### Lounge Diner

26' 1" x 9' 6" ( 7.95m x 2.90m ) **Kitchen** 10' 2" x 11' 10" ( 3.10m x 3.61m ) **Landing** 

Master Bedroom 13' 7" x 9' 9" ( 4.14m x 2.97m ) Bedroom Two 10' 6" x 12' 2" ( 3.20m x 3.71m )

### Bedroom Three

8' 2" x 9' 10" ( 2.49m x 3.00m ) Bathroom

#### Garage

**Front And Rear Gardens** 

Residential Sales & Lettings | Mortgage Services | Conveyancing | Surveyors | Land & New Homes

This floor plan is for illustrative purposes only. It is not drawn to scale. Any measurements, floor areas (including any total floor area), openings and orientation are approximate. No details are guaranteed, they cannot be relied upon for any purpose and they do not form part of any agreement. No liability is taken for any error, omission or misstatement. A party must rely upon its own inspection(s). Powered by www.focalagent.com