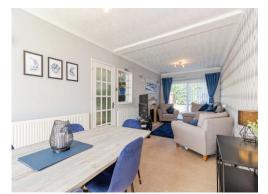

#### Lounge Diner

26' 1" x 9' 6" ( 7.95m x 2.90m ) **Kitchen** 10' 2" x 11' 10" ( 3.10m x 3.61m ) **Landing** 

Master Bedroom 13' 7" x 9' 9" ( 4.14m x 2.97m ) Bedroom Two 10' 6" x 12' 2" ( 3.20m x 3.71m )