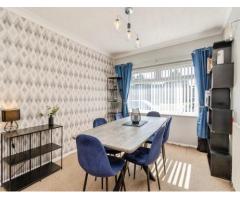

#### Lounge Diner

26' 1" x 9' 6" ( 7.95m x 2.90m ) **Kitchen** 10' 2" x 11' 10" ( 3.10m x 3.61m ) **Landing** 

Master Bedroom 13' 7" x 9' 9" ( 4.14m x 2.97m ) Bedroom Two 10' 6" x 12' 2" ( 3.20m x 3.71m )