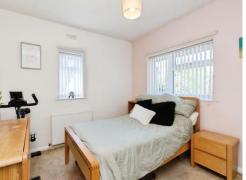

#### Lounge Diner

26' 1" x 9' 6" ( 7.95m x 2.90m ) **Kitchen** 10' 2" x 11' 10" ( 3.10m x 3.61m ) **Landing** 

Master Bedroom 13' 7" x 9' 9" ( 4.14m x 2.97m ) Bedroom Two 10' 6" x 12' 2" ( 3.20m x 3.71m )