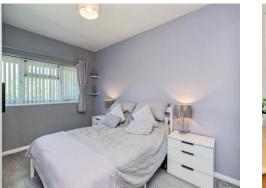

#### Lounge Diner

26' 1" x 9' 6" ( 7.95m x 2.90m ) **Kitchen** 10' 2" x 11' 10" ( 3.10m x 3.61m ) **Landing** 

Master Bedroom 13' 7" x 9' 9" ( 4.14m x 2.97m ) Bedroom Two 10' 6" x 12' 2" ( 3.20m x 3.71m )