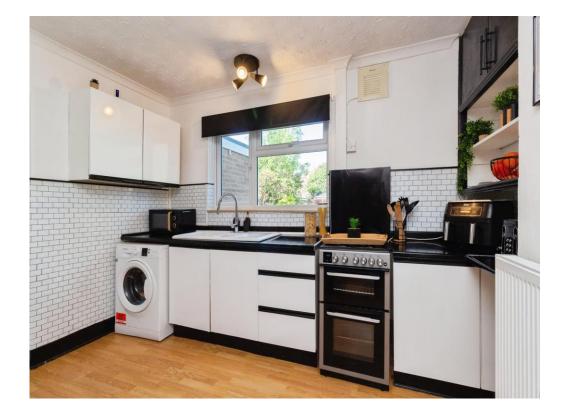

#### Lounge Diner

26' 1" x 9' 6" ( 7.95m x 2.90m ) **Kitchen** 10' 2" x 11' 10" ( 3.10m x 3.61m ) **Landing** 

Master Bedroom 13' 7" x 9' 9" ( 4.14m x 2.97m ) Bedroom Two 10' 6" x 12' 2" ( 3.20m x 3.71m )