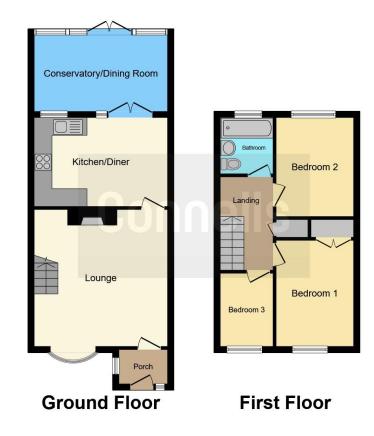

## Lounge

17' 2" x 14' 7" ( 5.23m x 4.45m )

**Kitchen Diner** 

14' 8" x 9' 10" ( 4.47m x 3.00m )

Conservatory

14' 3" x 8' 6" ( 4.34m x 2.59m )

Landing

## **Master Bedroom**

11' 9" x 8' 7" ( 3.58m x 2.62m )

**Bedroom Two** 

10' 11" x 8' 7" ( 3.33m x 2.62m )

### **Bedroom Three**

8' 1" x 5' 10" ( 2.46m x 1.78m )

#### **Outside**

Front And Rear Garden

Residential Sales & Lettings | Mortgage Services | Conveyancing | Surveyors | Land & New Homes

This floor plan is for illustrative purposes only. It is not drawn to scale. Any measurements, floor areas (including any total floor area), openings and orientation are approximate. No details are guaranteed, they cannot be relied upon for any purpose and they do not form part of any agreement. No liability is taken for any error, omission or misstatement. A party must rely upon its own inspection(s). Powered by www.focalagent.com