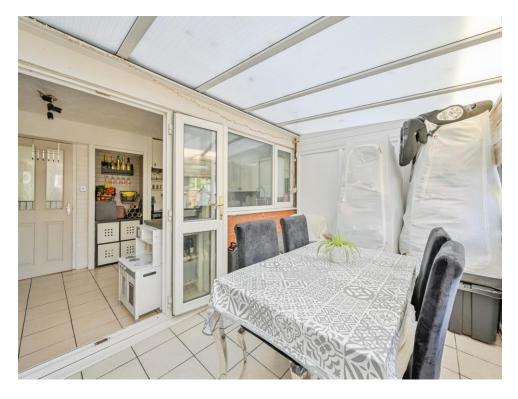

## Lounge

17' 2" x 14' 7" ( 5.23m x 4.45m )

**Kitchen Diner** 

14' 8" x 9' 10" ( 4.47m x 3.00m )

Conservatory

14' 3" x 8' 6" ( 4.34m x 2.59m )

Landing