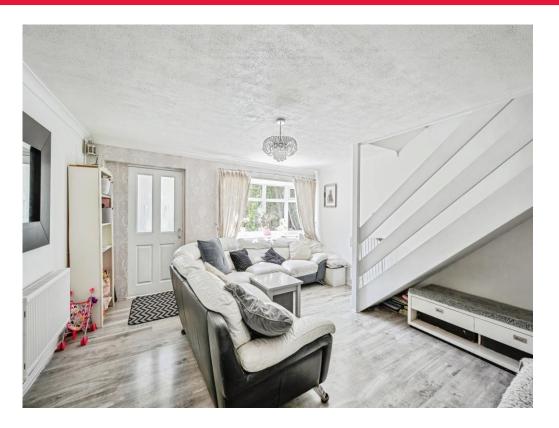

## Lounge

17' 2" x 14' 7" ( 5.23m x 4.45m )

**Kitchen Diner** 

14' 8" x 9' 10" ( 4.47m x 3.00m )

Conservatory

14' 3" x 8' 6" ( 4.34m x 2.59m )

Landing