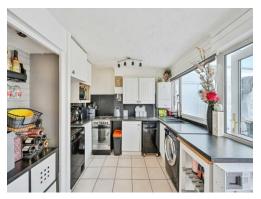

## Lounge

17' 2" x 14' 7" ( 5.23m x 4.45m )

**Kitchen Diner** 

14' 8" x 9' 10" ( 4.47m x 3.00m )

Conservatory

14' 3" x 8' 6" ( 4.34m x 2.59m )

Landing