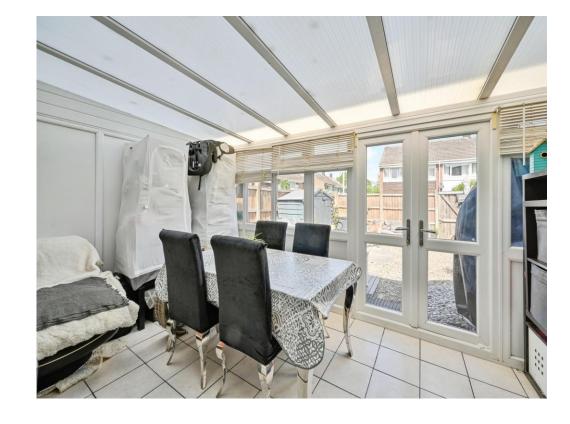

## Lounge

17' 2" x 14' 7" ( 5.23m x 4.45m )

**Kitchen Diner** 

14' 8" x 9' 10" ( 4.47m x 3.00m )

Conservatory

14' 3" x 8' 6" ( 4.34m x 2.59m )

Landing