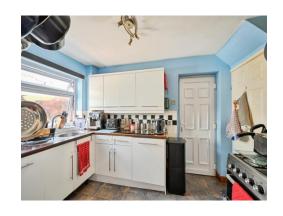

## Kitchen

UPVC double glazed window to the rear, fitted wall and base unit with work surfaces over, stainless steel sink with drainer and mixer tap, radiator, tiled spalashbacks, under stairs storage and space for appliances.