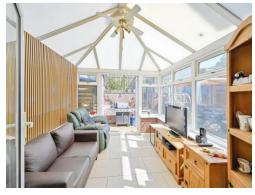

## Conservatory

11' 5" x 10' 2" ( 3.48m x 3.10m )

UPVC double glazed window to the rear, uPVC double glazed French doors to the rear.