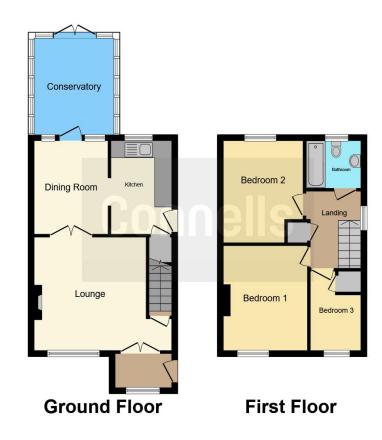

## **Property Description**

Exciting opportunity to own this good sized three bedroom semi detached house offering ample living accommodation for a growing family. Located in the highly sought after village of Hixon which offers a good range of local shops, supermarkets and local bar/restaurant. Further a field there are the popular towns of Stafford, Lichfield and Uttoxeter. The property comprises of lounge dining room, kitchen, three bedrooms, bathroom and garage.

## Lounge

12' 11" x 13' 3" ( 3.94m x 4.04m )

UPVC double glazed window to the front, radiator and multi stove burner

# **Dining Room**

8' 6" x 11' 5" ( 2.59m x 3.48m )

UPVC double glazed window to the rear and radiator

## Kitchen

UPVC double glazed window to the rear, fitted wall and base unit with work surfaces over, stainless steel sink with drainer and mixer tap, radiator, tiled spalashbacks, under stairs storage and space for appliances.

## Conservatory

11' 5" x 10' 2" ( 3.48m x 3.10m )

UPVC double glazed window to the rear, uPVC double glazed French doors to the rear.

## Landing

UPVC double glazed window to the side and built in storage cupboard.

#### **Master Bedroom**

9'8" x 12'4" ( 2.95m x 3.76m )

UPVC double glazed window to the front and radiator.

#### **Bedroom Two**

9' 1" x 12' 1" ( 2.77m x 3.68m )

UPVC double glazed window to the rear and radiator.

### **Bedroom Three**

6' 1" x 9' 4" ( 1.85m x 2.84m )

UPVC double glazed window to the front and radiator.

#### **Bathroom**

UPVC double glazed window to the rear with frosted glass, low level WC vanity unit hand wash basin P shaped bath, towel radiator and part tiled walls.

This floor plan is for illustrative purposes only. It is not drawn to scale. Any measurements, floor areas (including any total floor area), openings and orientation are approximate. No details are guaranteed, they cannot be relied upon for any purpose and they do not form part of any agreement. No liability is taken for any error, omission or misstatement. A party must rely upon its own inspection(s). Powered by www.focalagent.com