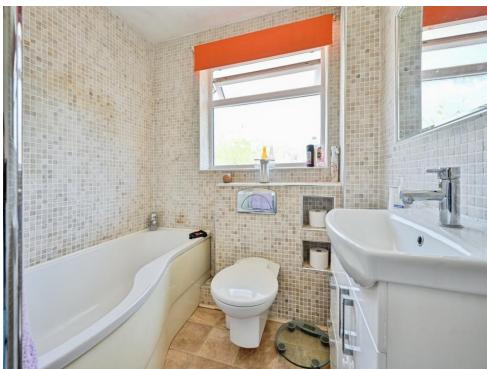

#### **Bathroom**

UPVC double glazed window to the rear with frosted glass, low level WC vanity unit hand wash basin P shaped bath, towel radiator and part tiled walls.

This floor plan is for illustrative purposes only. It is not drawn to scale. Any measurements, floor areas (including any total floor area), openings and orientation are approximate. No details are guaranteed, they cannot be relied upon for any purpose and they do not form part of any agreement. No liability is taken for any error, omission or misstatement. A party must rely upon its own inspection(s). Powered by www.focalagent.com