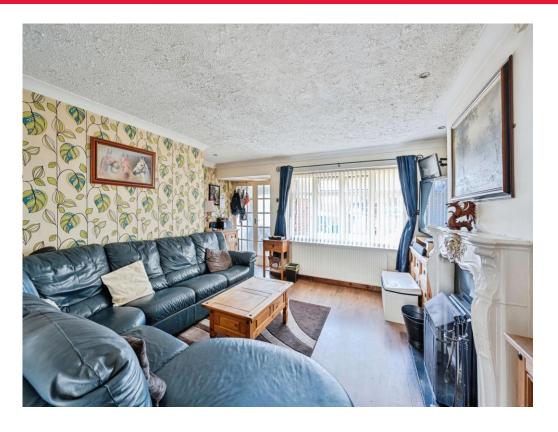

## Lounge

12' 11" x 13' 3" ( 3.94m x 4.04m )

UPVC double glazed window to the front, radiator and multi stove burner

# **Dining Room**

8' 6" x 11' 5" ( 2.59m x 3.48m )

UPVC double glazed window to the rear and radiator