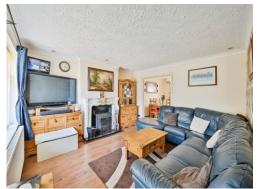

## Lounge

12' 11" x 13' 3" ( 3.94m x 4.04m )

UPVC double glazed window to the front, radiator and multi stove burner

# **Dining Room**

8' 6" x 11' 5" ( 2.59m x 3.48m )

UPVC double glazed window to the rear and radiator