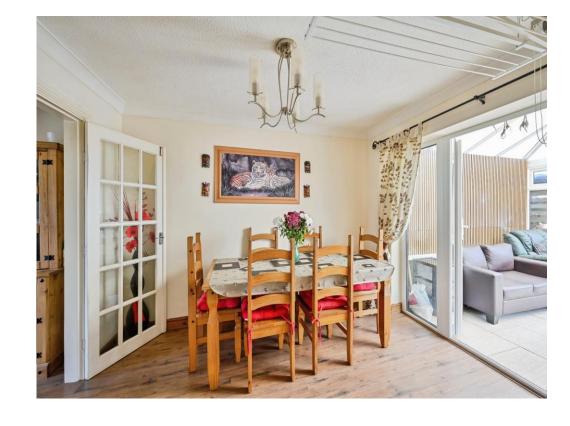

# **Dining Room**

8' 6" x 11' 5" ( 2.59m x 3.48m )

UPVC double glazed window to the rear and radiator

## Conservatory

11' 5" x 10' 2" ( 3.48m x 3.10m )

UPVC double glazed window to the rear, uPVC double glazed French doors to the rear.