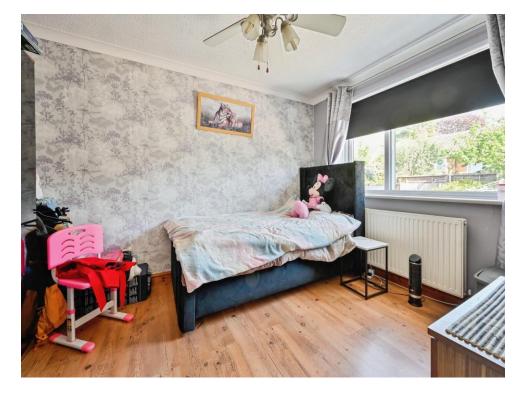

### **Bedroom Three**

6' 1" x 9' 4" ( 1.85m x 2.84m )

UPVC double glazed window to the front and radiator.