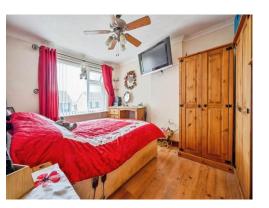

#### **Master Bedroom**

9'8" x 12'4" ( 2.95m x 3.76m )

UPVC double glazed window to the front and radiator.

#### **Bedroom Two**

9' 1" x 12' 1" ( 2.77m x 3.68m )

UPVC double glazed window to the rear and radiator.