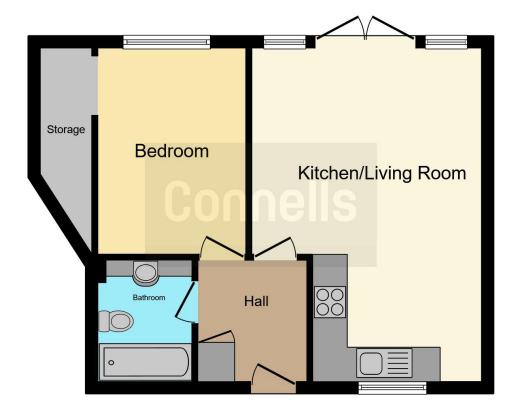

# **Property Description**

CONNELLS ESTATE AGENTS are delighted to bring to the market this stunning one bedroom apartment situated in the town of Stafford. The property comprises of an open plan Kitchen-Living Space, a generous double Bedroom and a substantial modern fitted Bathroom and private courtyard terrace garden. The apartment has been restored with areas of exposed beams and brickwork showing the character of the building. Ideally situated for commuting links via M6, the apartment is close to the town centre of the market town of Stafford and close to local shops, restaurants, Stafford train station and amenities, all being walking distance from this property.

## **Entrance Hallway**

composite double glazed door to font and built in storage cupboard

## Loune Kitchen Open Plan

18' 10" x 13' 1" (5.74m x 3.99m)

UPVC double glazed window to front, uPVC double glazed French doors to rear, two radiators, wall and base units with work surfaces over sink with drainer, integrated hob and oven space for appliances.

#### **Master Bedroom**

11' 8" x 8' 2" ( 3.56m x 2.49m )

UPVC double glazed window to the rear and radiator.

Residential Sales & Lettings | Mortgage Services | Conveyancing | Surveyors | Land & New Homes

This floor plan is for illustrative purposes only. It is not drawn to scale. Any measurements, floor areas (including any total floor area), openings and orientation are approximate. No details are guaranteed, they cannot be relied upon for any purpose and they do not form part of any agreement. No liability is taken for any error, omission or misstatement. A party must rely upon its own inspection(s). Powered by www.focalagent.com