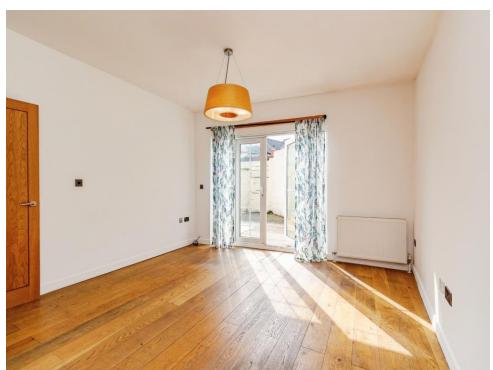

## Loune Kitchen Open Plan

18' 10" x 13' 1" (5.74m x 3.99m)

UPVC double glazed window to front, uPVC double glazed French doors to rear, two radiators, wall and base units with work surfaces over sink with drainer, integrated hob and oven space for appliances.