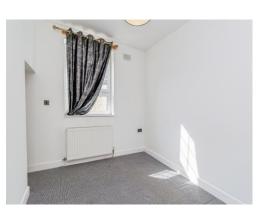

#### **Master Bedroom**

11' 8" x 8' 2" ( 3.56m x 2.49m )

UPVC double glazed window to the rear and radiator.

Residential Sales & Lettings | Mortgage Services | Conveyancing | Surveyors | Land & New Homes