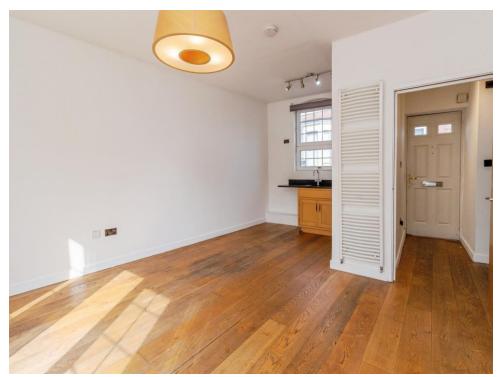

## Loune Kitchen Open Plan

18' 10" x 13' 1" (5.74m x 3.99m)

UPVC double glazed window to front, uPVC double glazed French doors to rear, two radiators, wall and base units with work surfaces over sink with drainer, integrated hob and oven space for appliances.