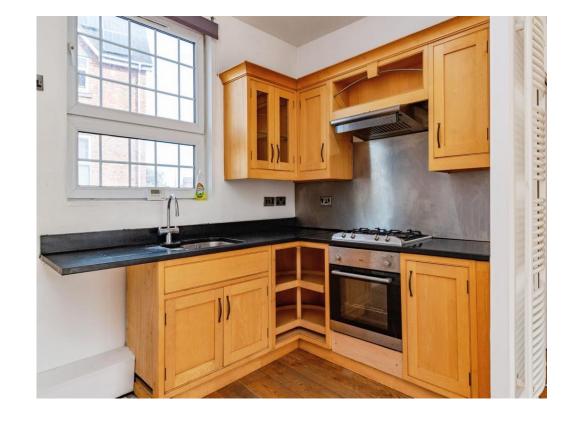

## Loune Kitchen Open Plan

18' 10" x 13' 1" (5.74m x 3.99m)

UPVC double glazed window to front, uPVC double glazed French doors to rear, two radiators, wall and base units with work surfaces over sink with drainer, integrated hob and oven space for appliances.