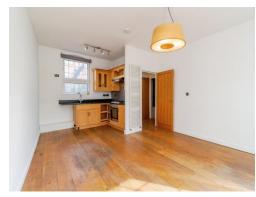

## Loune Kitchen Open Plan

18' 10" x 13' 1" (5.74m x 3.99m)

UPVC double glazed window to front, uPVC double glazed French doors to rear, two radiators, wall and base units with work surfaces over sink with drainer, integrated hob and oven space for appliances.