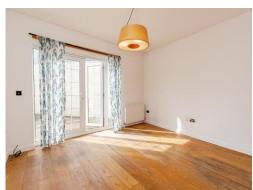

#### **Master Bedroom**

11' 8" x 8' 2" ( 3.56m x 2.49m )

UPVC double glazed window to the rear and radiator.

Residential Sales & Lettings | Mortgage Services | Conveyancing | Surveyors | Land & New Homes