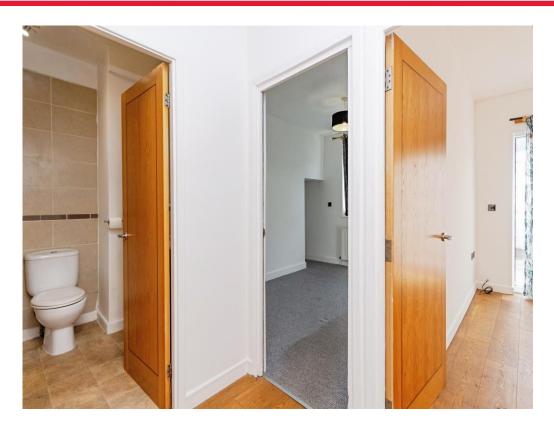

## **Entrance Hallway**

composite double glazed door to font and built in storage cupboard