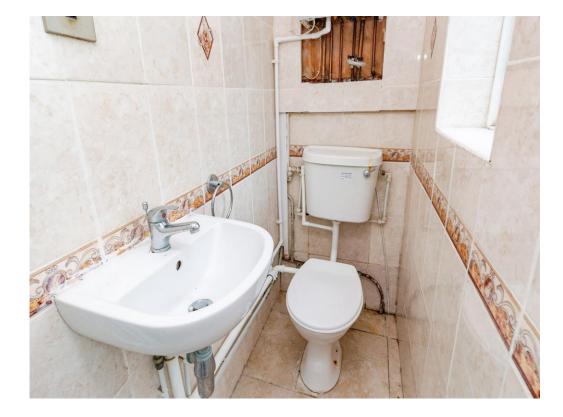

## **Shower Room**

UPVC double glazed window to the side with frosted glass low level WC pedestal hand wash basin , low level WC, single shower enclosure, part tiled walls and radiator.

Outside

Front Garden