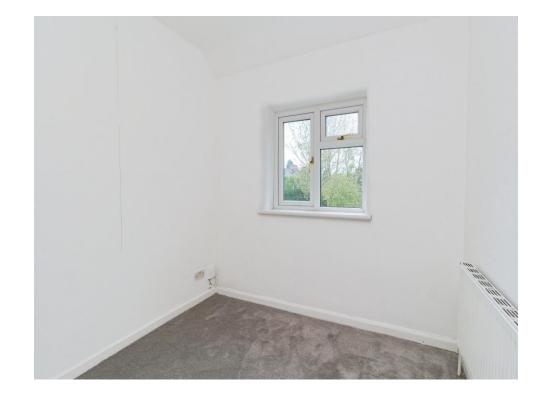

#### **Master Bedroom**

13' 3" x 11' 4" ( 4.04m x 3.45m ) UPVC double glazed window to the rear and radiator.

#### **Bedroom Two**

10' 1" x 9' 9" ( 3.07m x 2.97m ) UPVC double glazed window to the front and radiator.

## **Bedroom Three**

11' 7" Max x 7' 8" ( 3.53m Max x 2.34m ) UPVC double glazed window to the rear and radiator.