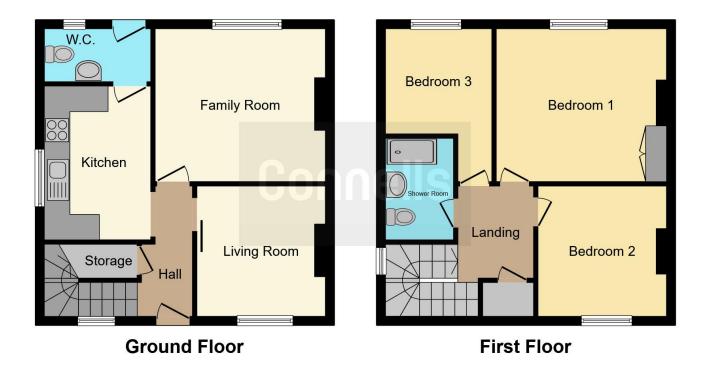

#### **Entrance Hallway**

UPVC double glazed window to the front, uPVC double glazed door to front and doors to rooms.

#### Lounge

9' 10" x 9' 9" ( 3.00m x 2.97m ) UPVC double glazed window to the front and

#### **Family Room**

13' 3" x 11' 4" ( 4.04m x 3.45m ) UPVC double glazed window to the rear and radiator.

#### Kitchen

11' 8" x 7' 9" ( 3.56m x 2.36m )

UPVC double glazed window to the side, wall and base units with work surfaces over, one an da half bowl stainless steel sink with drainer, tiled splash backs radiator and space for appliances.

## Landing

Doors to all rooms and loft access

#### **Master Bedroom**

13' 3" x 11' 4" ( 4.04m x 3.45m ) UPVC double glazed window to the rear and radiator.

#### **Bedroom Two**

10' 1" x 9' 9" ( 3.07m x 2.97m ) UPVC double glazed window to the front and radiator.

## **Bedroom Three**

11' 7" Max x 7' 8" ( 3.53m Max x 2.34m ) UPVC double glazed window to the rear and radiator.

## **Shower Room**

UPVC double glazed window to the side with frosted glass low level WC pedestal hand wash basin , low level WC, single shower enclosure, part tiled walls and radiator.

Outside

Front Garden