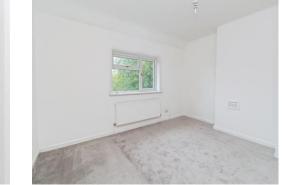

#### Lounge

9' 10" x 9' 9" ( 3.00m x 2.97m ) UPVC double glazed window to the front and

# radiator

#### **Family Room**

13' 3" x 11' 4" ( 4.04m x 3.45m ) UPVC double glazed window to the rear and radiator.

#### **Master Bedroom**

13' 3" x 11' 4" ( 4.04m x 3.45m ) UPVC double glazed window to the rear and radiator.

#### **Bedroom Two**

10' 1" x 9' 9" ( 3.07m x 2.97m ) UPVC double glazed window to the front and radiator.

## **Bedroom Three**

11' 7" Max x 7' 8" ( 3.53m Max x 2.34m ) UPVC double glazed window to the rear and radiator.