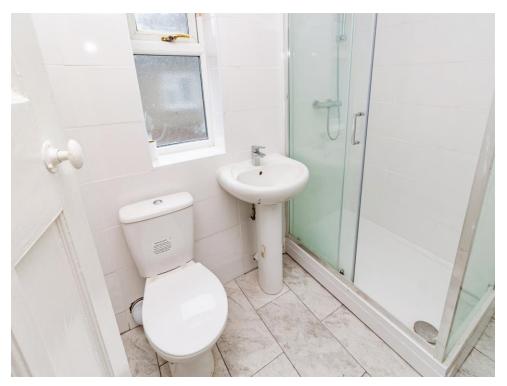

## **Shower Room**

UPVC double glazed window to the side with frosted glass low level WC pedestal hand wash basin , low level WC, single shower enclosure, part tiled walls and radiator.

Outside

Front Garden