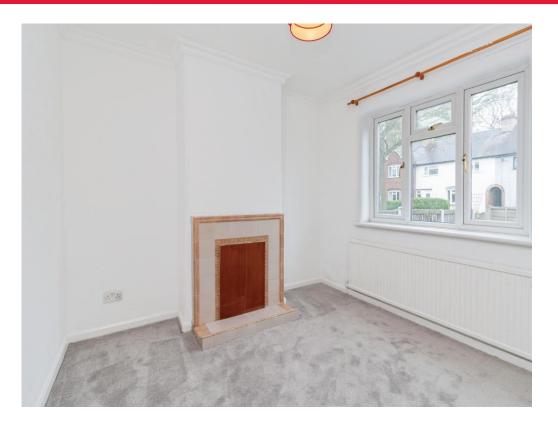

#### Lounge

9' 10" x 9' 9" ( 3.00m x 2.97m ) UPVC double glazed window to the front and

# radiator

#### **Family Room**

13' 3" x 11' 4" ( 4.04m x 3.45m ) UPVC double glazed window to the rear and radiator.

#### **Master Bedroom**

13' 3" x 11' 4" ( 4.04m x 3.45m ) UPVC double glazed window to the rear and radiator.