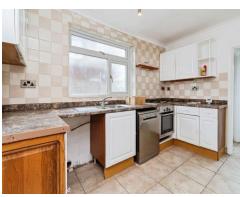

#### Kitchen

11' 8" x 7' 9" ( 3.56m x 2.36m )

UPVC double glazed window to the side, wall and base units with work surfaces over, one an da half bowl stainless steel sink with drainer, tiled splash backs radiator and space for appliances.