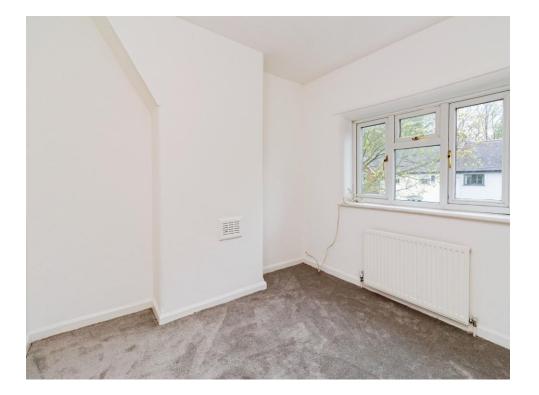

#### Lounge

9' 10" x 9' 9" ( 3.00m x 2.97m ) UPVC double glazed window to the front and

# radiator

#### **Family Room**

13' 3" x 11' 4" ( 4.04m x 3.45m ) UPVC double glazed window to the rear and radiator.

#### **Master Bedroom**

13' 3" x 11' 4" ( 4.04m x 3.45m ) UPVC double glazed window to the rear and radiator.

#### **Bedroom Two**

10' 1" x 9' 9" ( 3.07m x 2.97m ) UPVC double glazed window to the front and radiator.

## **Bedroom Three**

11' 7" Max x 7' 8" ( 3.53m Max x 2.34m ) UPVC double glazed window to the rear and radiator.