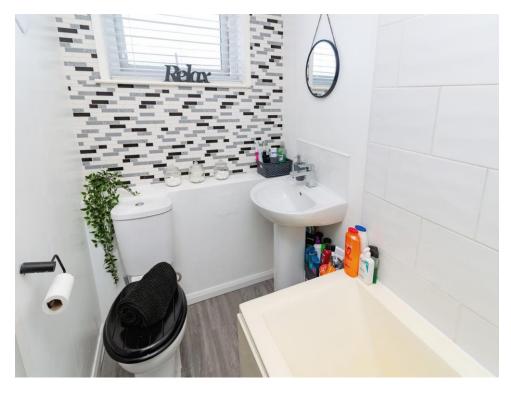

#### Bathroom

UPVC double glazed window to the rear with frosted glass, paneled bath, pedestal hand wash basin, low level WC and radiator.