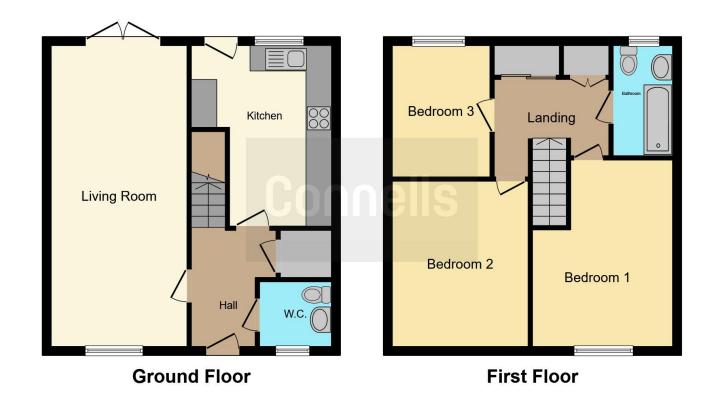

### **Entrance Hallway**

UPVC double glazed door to the front and radiator.

### **Lounge Diner**

21' 7" x 10' 5" ( 6.58m x 3.17m )

UPVC double glazed window to the front, uPVC double glazed French doors to the rear patio and radiator.

#### Kitchen

13' 10" x 10' 6" ( 4.22m x 3.20m )

UPVC double glazed window to the rear, uPVC double glazed door to the rear, modern fitted wall and base units with wooden work surfaces over, one and a half bowl sink with drainer and mixer tap, integrated oven and

hob, integrated appliances, radiator and tiled flooring.

#### Wc

UPVC double glazed window to the front with frosted glass, concealed cistern WC vanity unit hand wash basin and towel radiator.

### Landing

doors to room and built in storage cupboards

#### **Master Bedroom**

12' 8" x 10' 8" ( 3.86m x 3.25m )

UPVC double glazed window to the front and radiator.

#### **Bedroom Two**

12' 8" x 10' 5" ( 3.86m x 3.17m )

UPVC double glazed window to the front and radiator.

#### **Bedroom Three**

8' 5" x 7' 5" ( 2.57m x 2.26m )

UPVC double glazed window to the rear and radiator.

#### Bathroom

UPVC double glazed window to the rear with frosted glass, paneled bath, pedestal hand wash basin, low level WC and radiator.