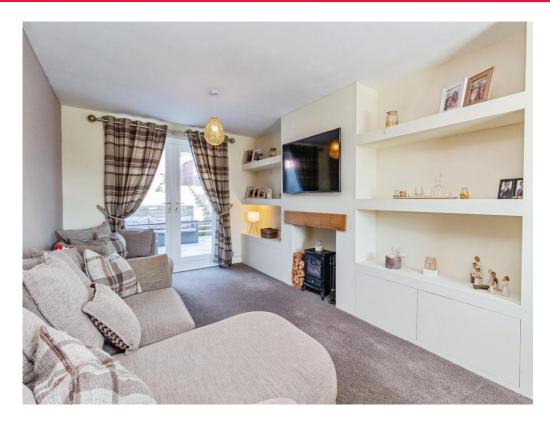

### **Lounge Diner**

21' 7" x 10' 5" ( 6.58m x 3.17m )

UPVC double glazed window to the front, uPVC double glazed French doors to the rear patio and radiator.