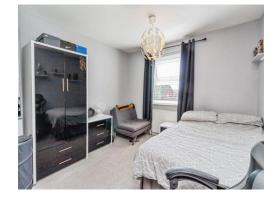

#### **Bedroom Two**

12' 8" x 10' 5" ( 3.86m x 3.17m )

UPVC double glazed window to the front and radiator.