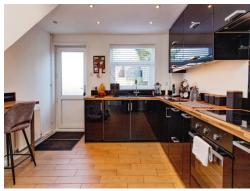

#### Kitchen

13' 10" x 10' 6" ( 4.22m x 3.20m )

UPVC double glazed window to the rear, uPVC double glazed door to the rear, modern fitted wall and base units with wooden work surfaces over, one and a half bowl sink with drainer and mixer tap, integrated oven and

hob, integrated appliances, radiator and tiled flooring.