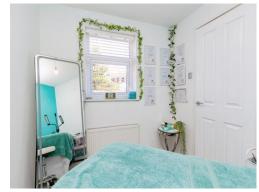

#### **Bedroom Three**

8' 5" x 7' 5" ( 2.57m x 2.26m )

UPVC double glazed window to the rear and radiator.