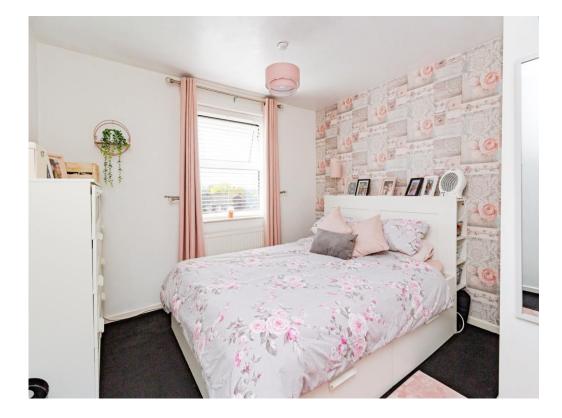

#### **Master Bedroom**

12' 8" x 10' 8" ( 3.86m x 3.25m )

UPVC double glazed window to the front and radiator.

#### **Bedroom Two**

12' 8" x 10' 5" ( 3.86m x 3.17m )

UPVC double glazed window to the front and radiator.