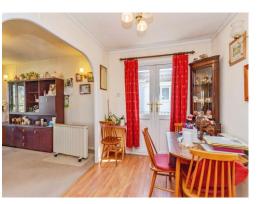

## **Dining Room**

9' 9" x 7' 6" ( 2.97m x 2.29m )

Having double glazed window to side and wood flooring.