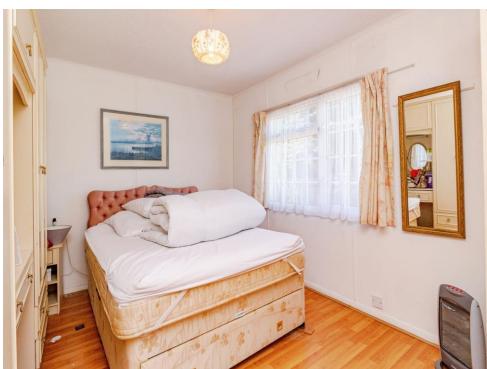

#### **Bedroom One**

12' 5" x 9' 7" ( 3.78m x 2.92m )

Having double glazed window to side, fitted wardrobes and wood flooring.

#### **Bedroom Two**

9' 6" x 8' 9" ( 2.90m x 2.67m )

Having double glazed window to front and carpet flooring.

#### **Bedroom Three**

8' 5" x 6' 4" ( 2.57m x 1.93m )

Having double glazed window to side and carpet flooring.