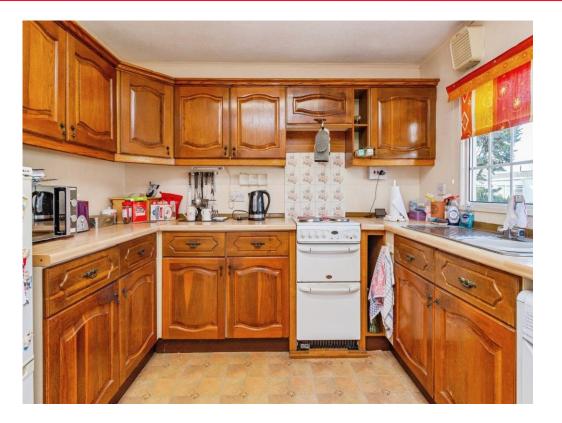

#### Kitchen

11' 5" x 9' 7" ( 3.48m x 2.92m )

Having double glazed window and door to side, this fitted kitchen offers a range of wall and base units incorporating laminate work surfaces over, stainless steel sink and drainer, oven with gas hob and tiled splashback and vinyl flooring.