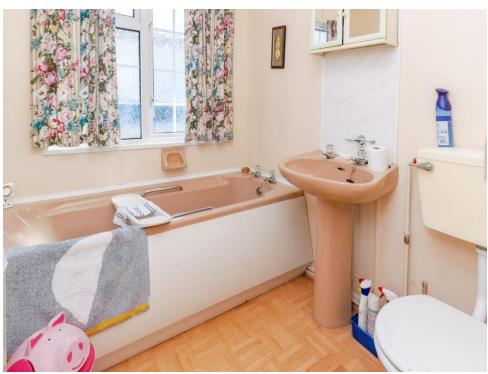

#### Bathroom

Having double glazed window to side, W.C, wash hand basin, bath and laminate wood flooring.