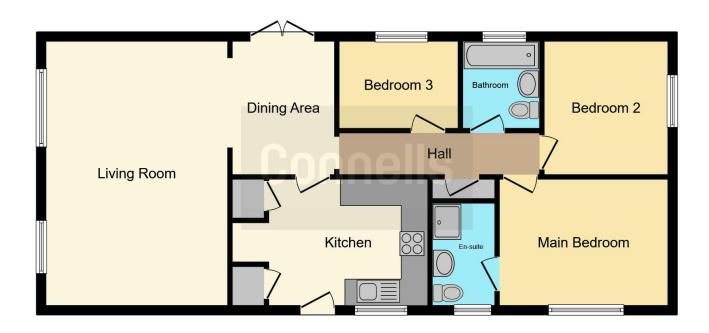

## **Property Description**

CONNELLS ESTATE AGENTS are pleased to market for sale this spacious three bedroom park home in the sought after area of Baswich, benefiting from having bus links, local amenities and being near to Stafford town centre.

The park home is also located near to the highly sought after Cannock Chase, Shugborough National Trust Hall and walks along Staffordshire & Worcestershire canal.

The park home briefly comprises of a lounge, dining room, fitted kitchen, master bedroom with en-suite, two further bedrooms and family bathroom.

#### Kitchen

11' 5" x 9' 7" ( 3.48m x 2.92m )

Having double glazed window and door to side, this fitted kitchen offers a range of wall and base units incorporating laminate work surfaces over, stainless steel sink and drainer, oven with gas hob and tiled splashback and vinyl flooring.

## Lounge

19' 6" x 13' 5" ( 5.94m x 4.09m )

Having double glazed windows to rear, carpet flooring and fireplace with hearth and mantel.

## **Dining Room**

9' 9" x 7' 6" ( 2.97m x 2.29m )

Having double glazed window to side and wood flooring.

#### **Bedroom One**

12' 5" x 9' 7" ( 3.78m x 2.92m )

Having double glazed window to side, fitted wardrobes and wood flooring.

#### **En-Suite**

Having double glazed window to side, W.C, wash hand basin, shower cubicle and laminate wood flooring.

#### **Bedroom Two**

9' 6" x 8' 9" ( 2.90m x 2.67m )

Having double glazed window to front and carpet flooring.

#### **Bedroom Three**

8' 5" x 6' 4" ( 2.57m x 1.93m )

Having double glazed window to side and carpet flooring.

#### Bathroom

Having double glazed window to side, W.C, wash hand basin, bath and laminate wood flooring.