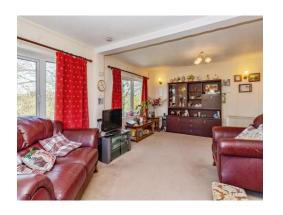

## Lounge

19' 6" x 13' 5" ( 5.94m x 4.09m )

Having double glazed windows to rear, carpet flooring and fireplace with hearth and mantel.