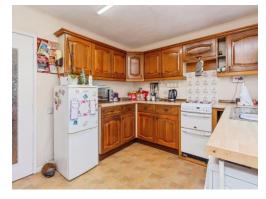

#### Kitchen

11' 5" x 9' 7" ( 3.48m x 2.92m )

Having double glazed window and door to side, this fitted kitchen offers a range of wall and base units incorporating laminate work surfaces over, stainless steel sink and drainer, oven with gas hob and tiled splashback and vinyl flooring.