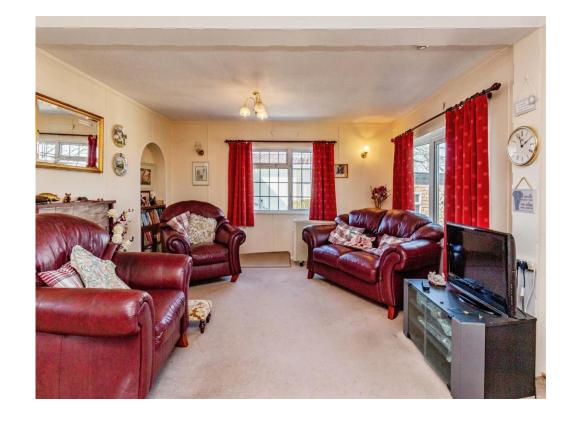

## Lounge

19' 6" x 13' 5" ( 5.94m x 4.09m )

Having double glazed windows to rear, carpet flooring and fireplace with hearth and mantel.