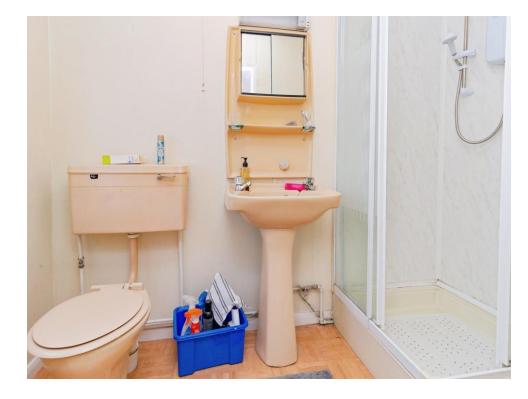

#### **En-Suite**

Having double glazed window to side, W.C, wash hand basin, shower cubicle and laminate wood flooring.