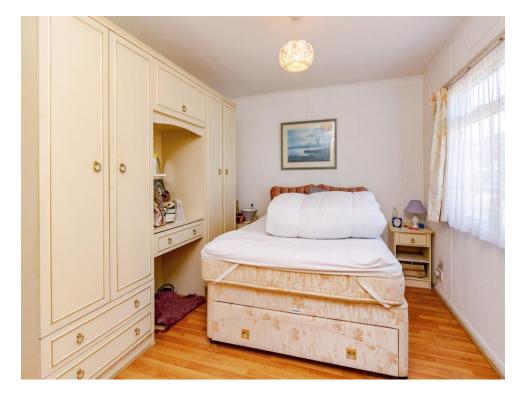

#### **Bedroom One**

12' 5" x 9' 7" ( 3.78m x 2.92m )

Having double glazed window to side, fitted wardrobes and wood flooring.