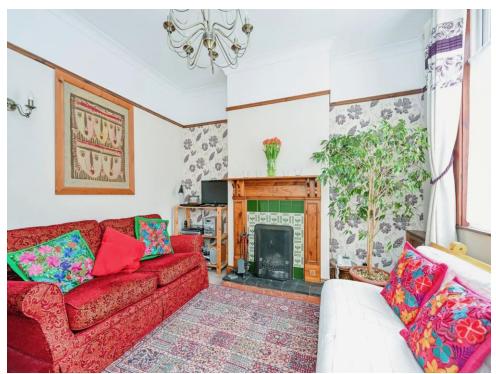

# Lounge

13' 9" x 12' 8" (4.19m x 3.86m)

Having double glazed window to front, decorative fireplace with wooden surround and hearth, radiator and carpet flooring.