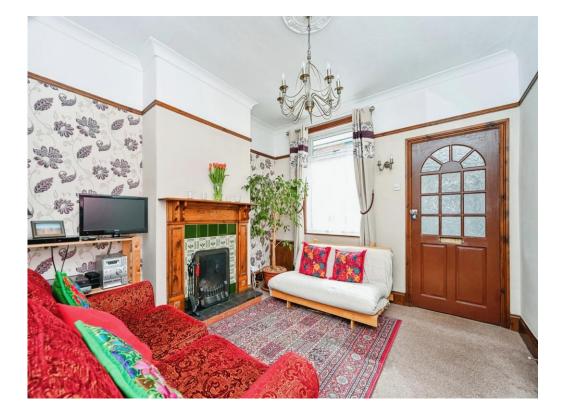

# Lounge

13' 9" x 12' 8" (4.19m x 3.86m)

Having double glazed window to front, decorative fireplace with wooden surround and hearth, radiator and carpet flooring.