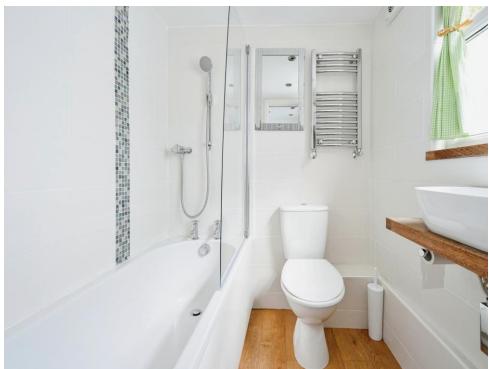

# **Bathroom**

Having double glazed window to side, W.C, wash hand basin, bath with overhead shower, towel radiator and wooden flooring.