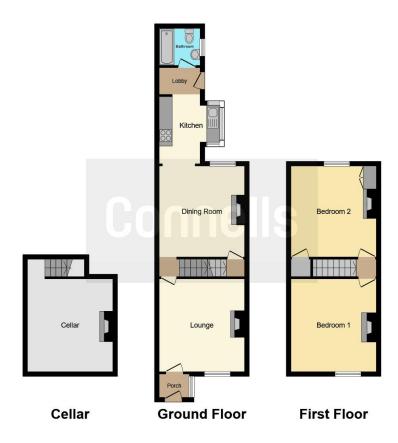

The property is well presented throughout with modern fixtures and fittings alongside original features, briefly comprising of an entrance porch, lounge, dining room, modern fitted kitchen with utility area and family bathroom all located on the ground floor, with stairs leading to both bedrooms.

#### **Entrance Porch**

Having front door access and door into;

# Lounge

13' 9" x 12' 8" (4.19m x 3.86m)

Having double glazed window to front, decorative fireplace with wooden surround and hearth, radiator and carpet flooring.

# **Dining Room**

13' 6" x 12' 8" (4.11m x 3.86m)

Having double glazed window to rear, radiator and carpet flooring.

#### Kitchen

9' x 5' 5" (2.74m x 1.65m)

Having double glazed window to side, this fitted kitchen offers a range of wall and base units incorporating wooden work surfaces over, electric oven with electric hob, cooker hood, integrated dishwasher, Belfast sink, tiled flooring and utility space.

# **Bathroom**

Having double glazed window to side, W.C, wash hand basin, bath with overhead shower, towel radiator and wooden flooring.

# Landing

Having stairs leading from ground floor and doors into;

### **Bedroom One**

13' 9" x 12' 8" (4.19m x 3.86m)

Having double glazed window to front, radiator and carpet flooring.

# **Bedroom Two**

13' 9" x 12' 8" (4.19m x 3.86m)

Having double glazed window to rear, fireplace with hearth, radiator and carpet flooring.

# **Externally**

Externally there is on street permit parking to the front, with the rear garden offering both lawn and paved patio seating area.

Residential Sales & Lettings | Mortgage Services | Conveyancing | Surveyors | Land & New Homes