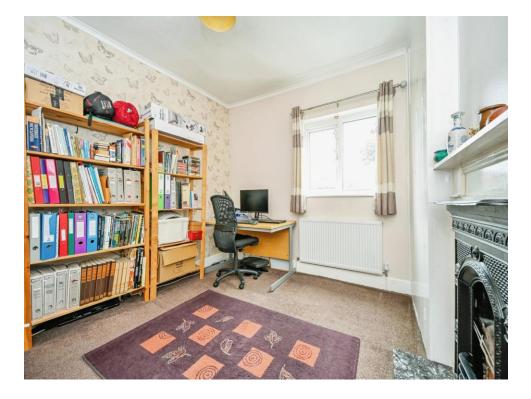

# **Bedroom Two**

13' 9" x 12' 8" (4.19m x 3.86m)

Having double glazed window to rear, fireplace with hearth, radiator and carpet flooring.