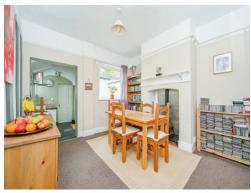

# **Dining Room**

13' 6" x 12' 8" (4.11m x 3.86m)

Having double glazed window to rear, radiator and carpet flooring.