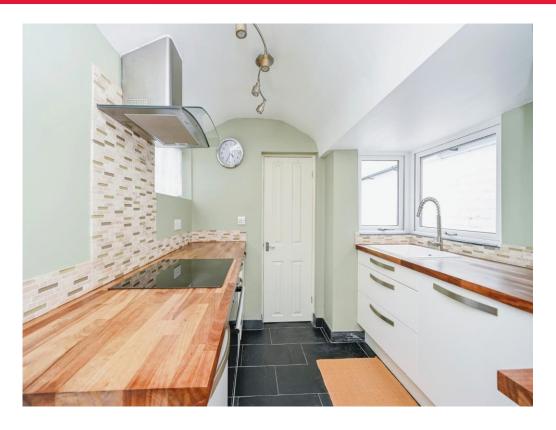

#### Kitchen

9' x 5' 5" (2.74m x 1.65m)

Having double glazed window to side, this fitted kitchen offers a range of wall and base units incorporating wooden work surfaces over, electric oven with electric hob, cooker hood, integrated dishwasher, Belfast sink, tiled flooring and utility space.