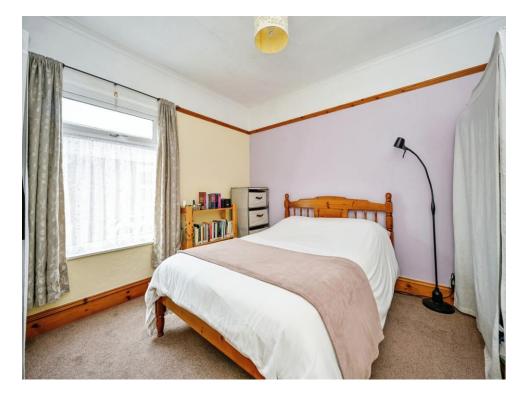

### **Bedroom One**

13' 9" x 12' 8" (4.19m x 3.86m)

Having double glazed window to front, radiator and carpet flooring.

# **Bedroom Two**

13' 9" x 12' 8" (4.19m x 3.86m)

Having double glazed window to rear, fireplace with hearth, radiator and carpet flooring.