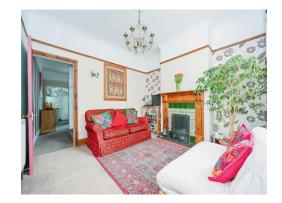

# Lounge

13' 9" x 12' 8" (4.19m x 3.86m)

Having double glazed window to front, decorative fireplace with wooden surround and hearth, radiator and carpet flooring.

# **Dining Room**

13' 6" x 12' 8" (4.11m x 3.86m)

Having double glazed window to rear, radiator and carpet flooring.