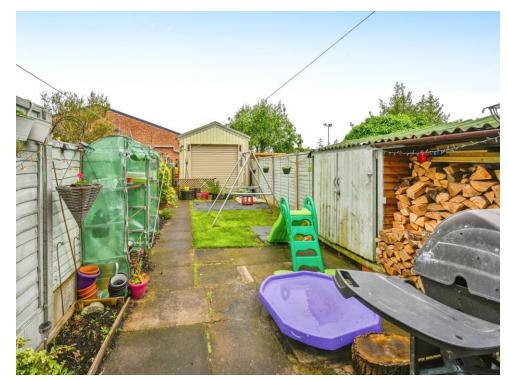

Externally to the front there is a gated private courtyard landscaped with decorative gravel, with the rear garden offering both paved patio and a well-maintained lawn area, with log store and storage space.

# Externally

Externally to the front there is a gated private courtyard landscaped with decorative gravel, with the rear garden offering both paved patio and a well-maintained lawn area, with log store and storage space.