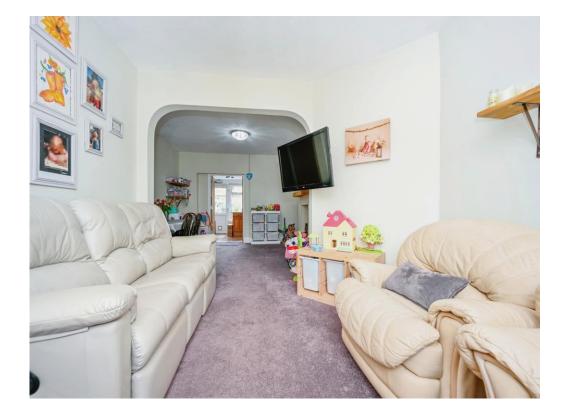

The property is well presented throughout and briefly comprises of an entrance hallway, lounge, dining room and fitted kitchen all located on the ground floor, with stairs leading to first floor landing, two bedrooms and fitted bathroom.

#### Lounge

13' x 8' 9" (3.96m x 2.67m)

Having double glazed window to front, radiator and carpet flooring.