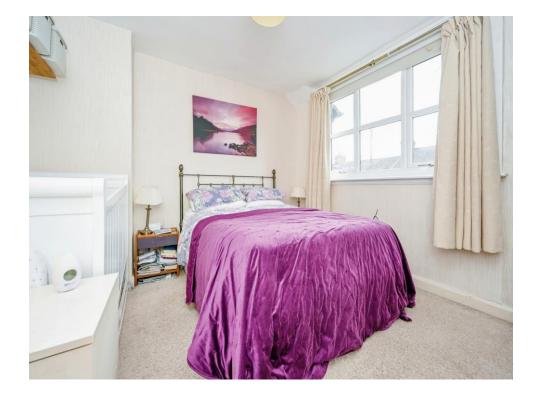

# **Bedroom One**

15' 9" x 12' 8" (4.80m x 3.86m)

Having double glazed window to front, storage cupboard, radiator and carpet flooring.

# **Bedroom Two**

13' 3" x 8' 4" (4.04m x 2.54m)

Having double glazed window to rear, storage cupboard, radiator and carpet flooring.