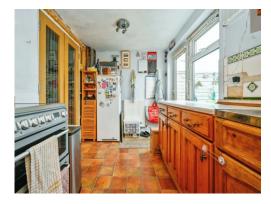

#### Kitchen

15' 9" x 9' 3" (4.80m x 2.82m)

Having double glazed window to rear and door to rear, this fitted kitchen offers a range of wall and base units incorporating work surfaces over, tiled splashback, radiator and tiled flooring.