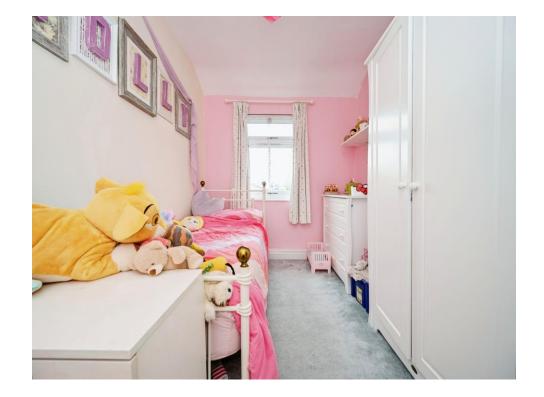

# **Bedroom One**

15' 9" x 12' 8" (4.80m x 3.86m)

Having double glazed window to front, storage cupboard, radiator and carpet flooring.

# **Bedroom Two**

13' 3" x 8' 4" (4.04m x 2.54m)

Having double glazed window to rear, storage cupboard, radiator and carpet flooring.