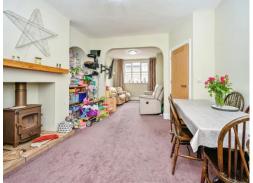

The property is well presented throughout and briefly comprises of an entrance hallway, lounge, dining room and fitted kitchen all located on the ground floor, with stairs leading to first floor landing, two bedrooms and fitted bathroom.

#### **Dining Room**

15' 9" x 10' (4.80m x 3.05m)

Having double glazed patio doors into kitchen, storage cupboard and carpet flooring.