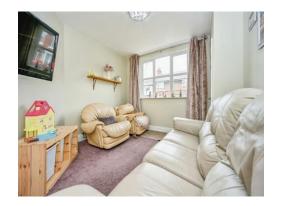

The property is well presented throughout and briefly comprises of an entrance hallway, lounge, dining room and fitted kitchen all located on the ground floor, with stairs leading to first floor landing, two bedrooms and fitted bathroom.

#### Lounge

13' x 8' 9" (3.96m x 2.67m)

Having double glazed window to front, radiator and carpet flooring.