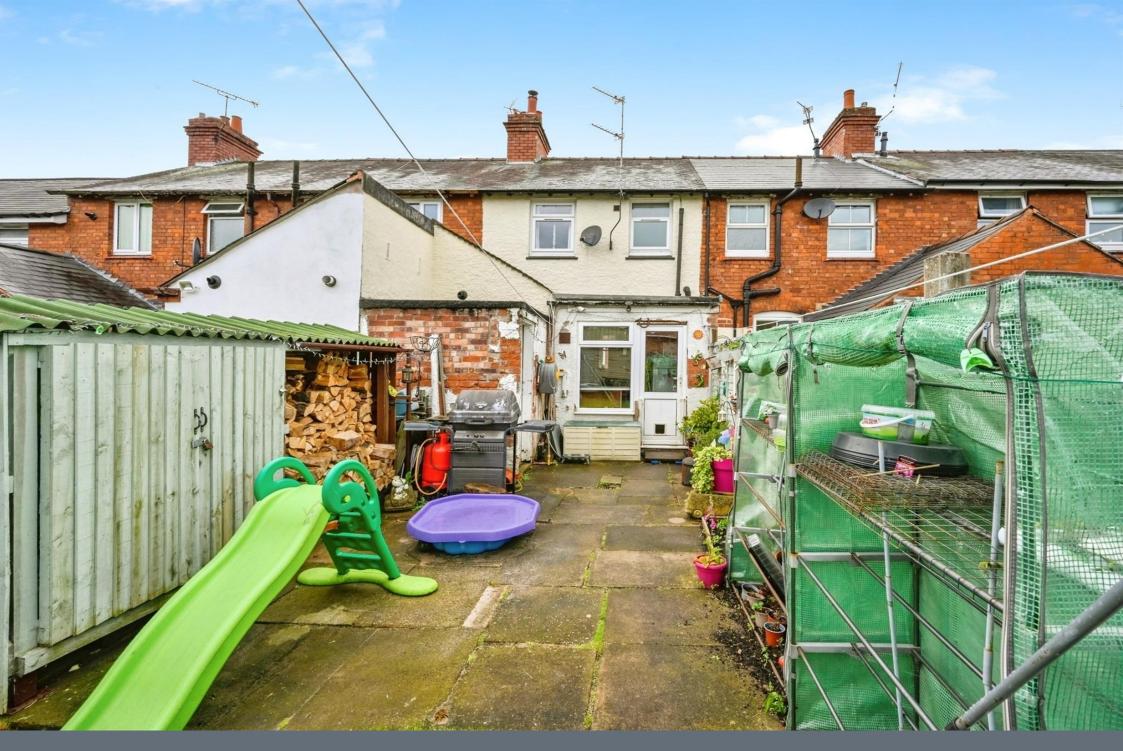

Externally to the front there is a gated private courtyard landscaped with decorative gravel, with the rear garden offering both paved patio and a well-maintained lawn area, with log store and storage space.

# Externally

Externally to the front there is a gated private courtyard landscaped with decorative gravel, with the rear garden offering both paved patio and a well-maintained lawn area, with log store and storage space.