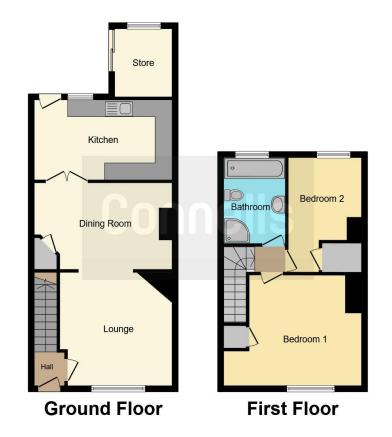

The property is well presented throughout and briefly comprises of an entrance hallway, lounge, dining room and fitted kitchen all located on the ground floor, with stairs leading to first floor landing, two bedrooms and fitted bathroom.

#### **Entrance Hallway**

Having front door access, stairs leading to first floor landing and doors leading into;

#### Lounge

13' x 8' 9" (3.96m x 2.67m)

Having double glazed window to front, radiator and carpet flooring.

#### **Dining Room**

15' 9" x 10' (4.80m x 3.05m)

Having double glazed patio doors into kitchen, storage cupboard and carpet flooring.

#### Kitchen

15' 9" x 9' 3" (4.80m x 2.82m)

Having double glazed window to rear and door to rear, this fitted kitchen offers a range of wall and base units incorporating work surfaces over, tiled splashback, radiator and tiled flooring.

#### Landing

Having stairs leading from entrance hallway, carpet flooring and doors into;

# **Bedroom One**

15' 9" x 12' 8" (4.80m x 3.86m)

Having double glazed window to front, storage cupboard, radiator and carpet flooring.

# **Bedroom Two**

13' 3" x 8' 4" (4.04m x 2.54m)

Having double glazed window to rear, storage cupboard, radiator and carpet flooring.