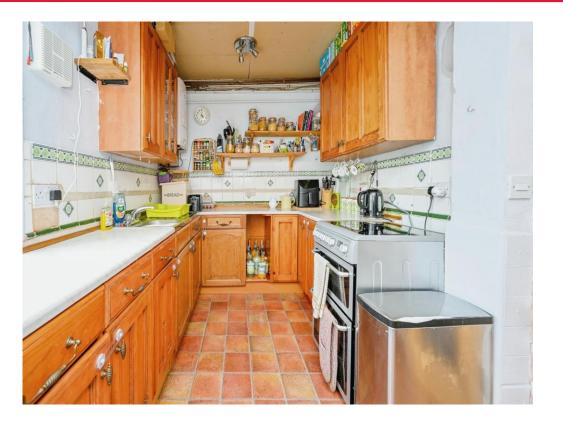

#### Kitchen

15' 9" x 9' 3" (4.80m x 2.82m)

Having double glazed window to rear and door to rear, this fitted kitchen offers a range of wall and base units incorporating work surfaces over, tiled splashback, radiator and tiled flooring.