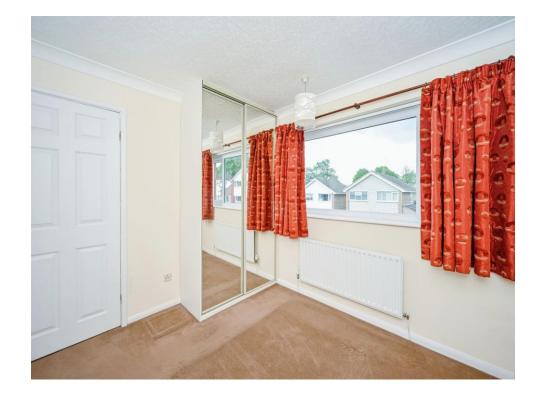

# Landing

Having doors leading into;

Bedroom One 13' 6" x 9' 7" (4.11m x 2.92m)

Having double glazed window to rear, radiator and carpet flooring.

Bedroom Two

8' 7" x 8' 7" (2.62m x 2.62m)

Having double glazed window to front, radiator and carpet flooring.

**Bedroom Three** 10' 7" x 8' 7" (3.23m x 2.62m)

Having double glazed window to rear, radiator and carpet flooring.