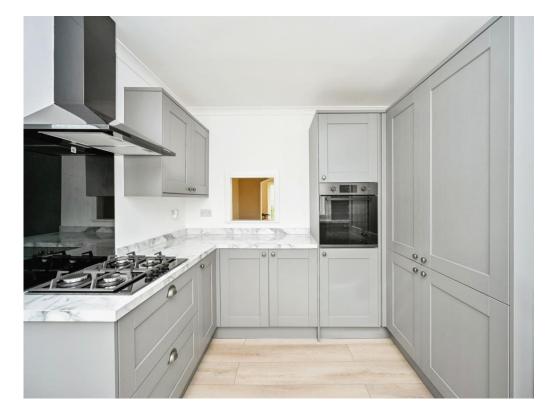

#### Kitchen

11' 7" x 9' 6" (3.53m x 2.90m)

Having double glazed window to front and a side door, this modern fitted kitchen offers a range of wall and base units incorporating marble work surfaces over, electric oven, four ring gas hob with cooker hood, sink and drainer with mixer tap and laminate wood flooring.