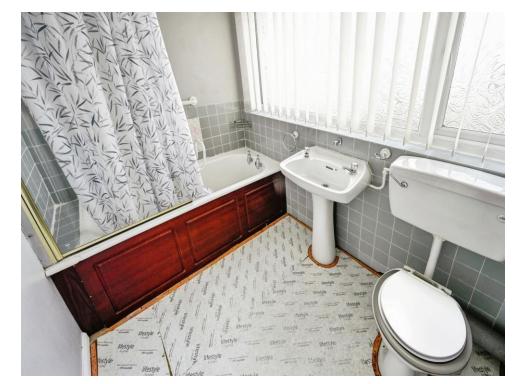

## Bathroom

Having double glazed window to front, W.C, wash hand basin and bath with overhead shower.