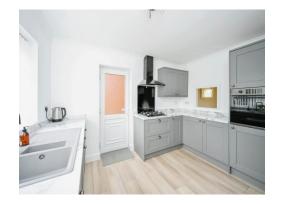

#### Kitchen

11' 7" x 9' 6" (3.53m x 2.90m)

Having double glazed window to front and a side door, this modern fitted kitchen offers a range of wall and base units incorporating marble work surfaces over, electric oven, four ring gas hob with cooker hood, sink and drainer with mixer tap and laminate wood flooring.