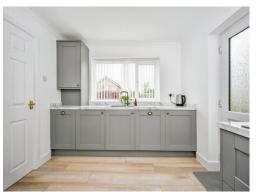

#### Kitchen

11' 7" x 9' 6" (3.53m x 2.90m)

Having double glazed window to front and a side door, this modern fitted kitchen offers a range of wall and base units incorporating marble work surfaces over, electric oven, four ring gas hob with cooker hood, sink and drainer with mixer tap and laminate wood flooring.