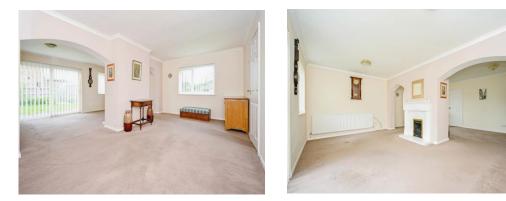

#### Lounge

18' 3" x 10' (5.56m x 3.05m)

Having double glazed sliding doors to rear and carpet flooring.

#### **Dining Room**

18' 6" x 10' 4" (5.64m x 3.15m)

Open plan with lounge, having double glazed window to side, fireplace with marble surround and carpet flooring.