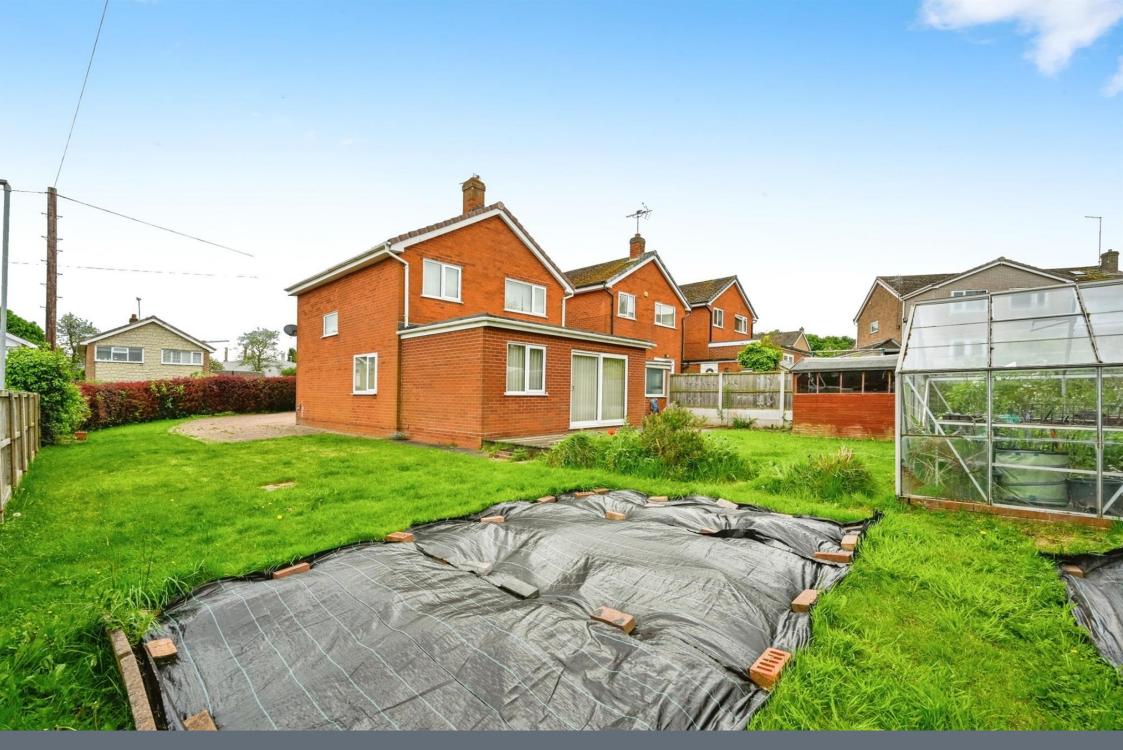

Externally to the front the property boasts a spacious private driveway with ample parking space for multiple cars, with the rear garden offering both patio seating area and a generous lawn with a storage shed.

# Externally

Externally to the front the property boasts a spacious private driveway with ample parking space for multiple cars, with the rear garden offering both patio seating area and a generous lawn with a storage shed.