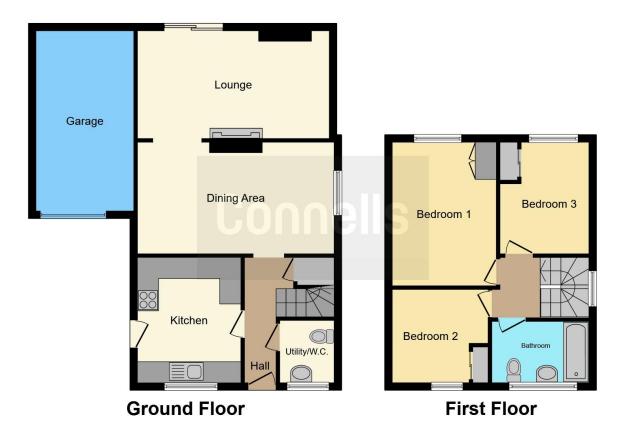

The property is spacious and well presented throughout, briefly comprising of an entrance hallway, downstairs cloakroom/utility room, open plan lounge/dining room and modern fitted kitchen all located on the ground floor, with stairs leading to first floor landing, three bedrooms and family bathroom.

Residential Sales & Lettings | Mortgage Services | Conveyancing | Surveyors | Land & New Homes

This floor plan is for illustrative purposes only. It is not drawn to scale. Any measurements, floor areas (including any total floor area), openings and orientation are approximate. No details are guaranteed, they cannot be relied upon for any purpose and they do not form part of any agreement. No liability is taken for any error, omission or misstatement. A party must rely upon its own inspection(s). Powered by www.focalagent.com