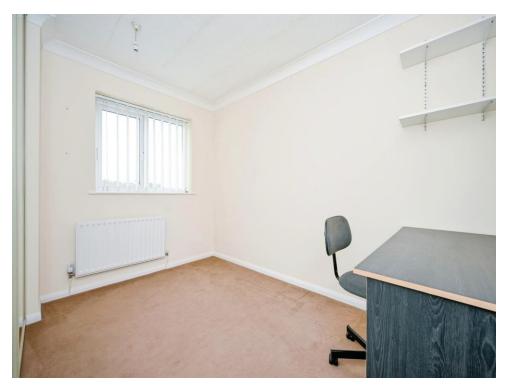

**Bedroom Three** 10' 7" x 8' 7" (3.23m x 2.62m)

Having double glazed window to rear, radiator and carpet flooring.