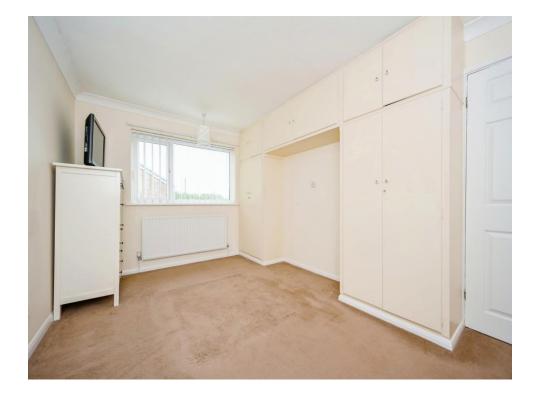

# Landing

Having doors leading into;

Bedroom One 13' 6" x 9' 7" (4.11m x 2.92m)

Having double glazed window to rear, radiator and carpet flooring.

Bedroom Two

8' 7" x 8' 7" (2.62m x 2.62m)

Having double glazed window to front, radiator and carpet flooring.