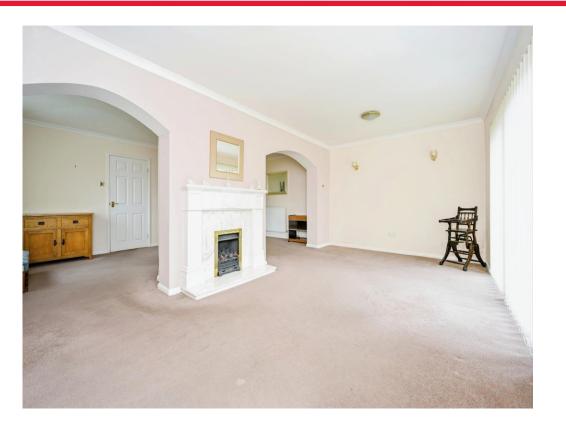

#### Lounge

18' 3" x 10' (5.56m x 3.05m)

Having double glazed sliding doors to rear and carpet flooring.

#### **Dining Room**

18' 6" x 10' 4" (5.64m x 3.15m)

Open plan with lounge, having double glazed window to side, fireplace with marble surround and carpet flooring.