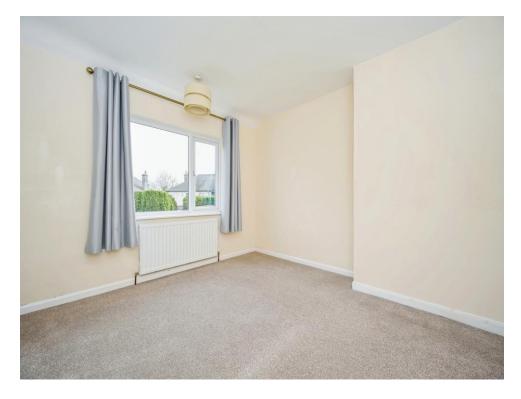

#### **Bedroom One**

12' x 8' 1" (3.66m x 2.46m)

Having double glazed window to rear, wall mounted radiator and carpet throughout.

## **Bedroom Two**

11' 1" x 10' 1" (3.38m x 3.07m)

Having double glazed window to rear, wall mounted radiator and carpet throughout.

## **Bedroom Three**

8' 1" x 8' 1" (2.46m x 2.46m)

Having double glazed window to front, built in wardrobe, wall mounted radiator and carpet throughout.