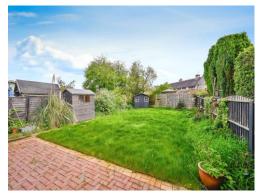

Externally to the front there is a gravelled private driveway with ample parking space for multiple vehicles. The spacious rear garden boasts a generous lawn area, paved patio seating area and a shed ideal for additional storage.

# **Externally**

Externally to the front there is a gravelled private driveway with ample parking space for multiple vehicles. The generous rear garden boasts a spacious lawn, paved patio seating area and a shed ideal for additional storage.