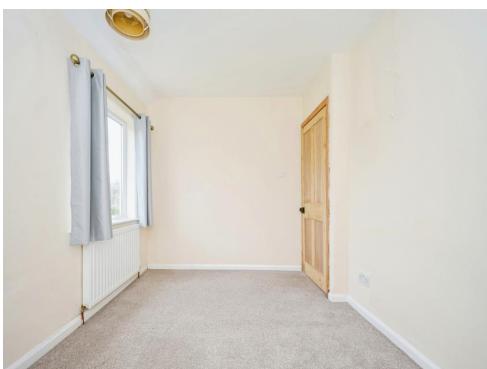

#### **Bedroom One**

12' x 8' 1" (3.66m x 2.46m)

Having double glazed window to rear, wall mounted radiator and carpet throughout.

## **Bedroom Two**

11' 1" x 10' 1" (3.38m x 3.07m)

Having double glazed window to rear, wall mounted radiator and carpet throughout.

## **Bedroom Three**

8' 1" x 8' 1" (2.46m x 2.46m)

Having double glazed window to front, built in wardrobe, wall mounted radiator and carpet throughout.