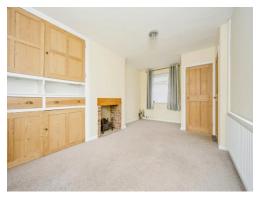

# Lounge

17' 1" x 10' 1" (5.21m x 3.07m)

Having double glazed windows to both front and rear, open fire with Indian sandstone surround, understairs storage and carpeted flooring.