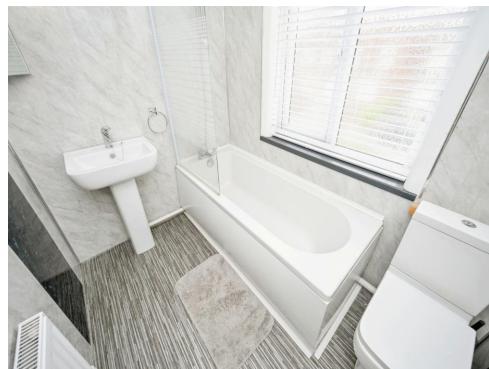

### **Bathroom**

Having double glazed window to front, W.C, wall mounted radiator, wash hand basin and bath with mains shower overhead.