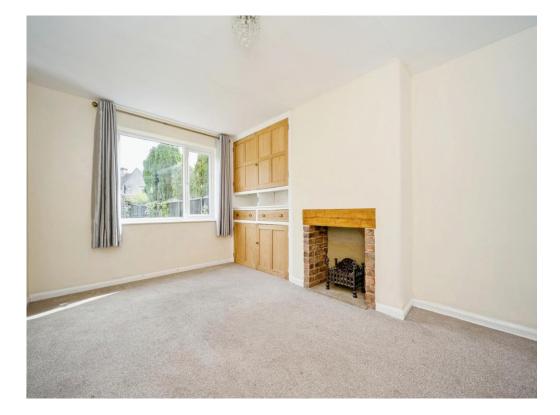

# Lounge

17' 1" x 10' 1" (5.21m x 3.07m)

Having double glazed windows to both front and rear, open fire with Indian sandstone surround, understairs storage and carpeted flooring.