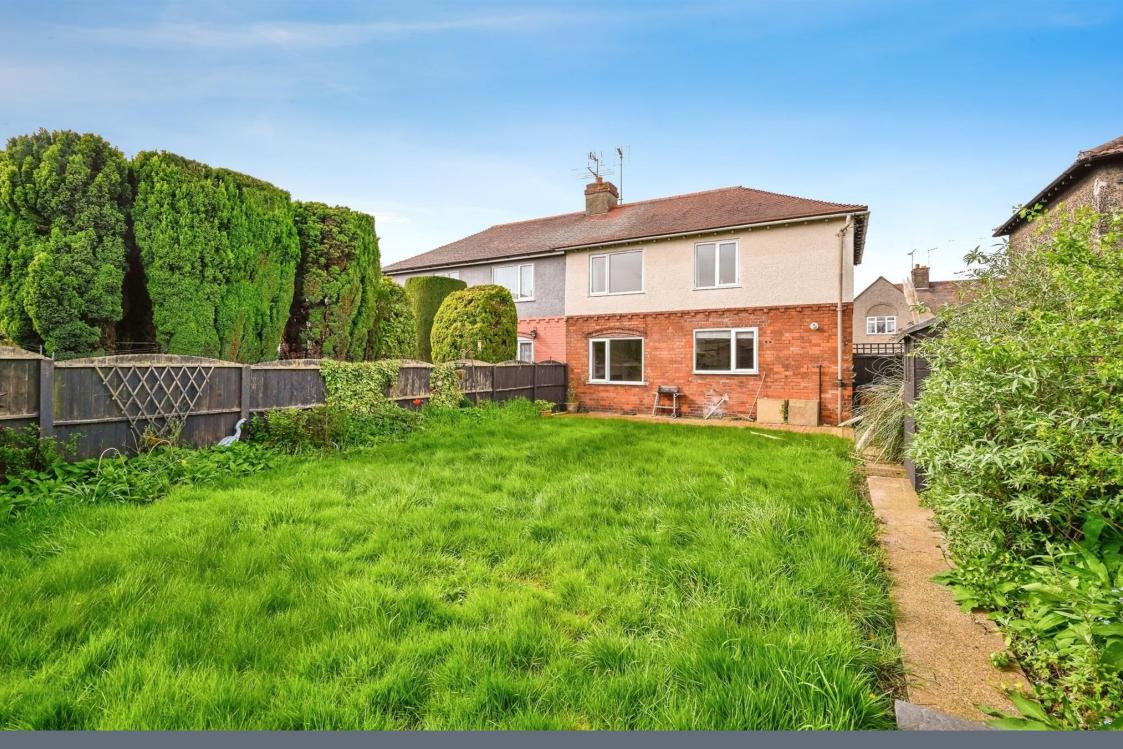

Externally to the front there is a gravelled private driveway with ample parking space for multiple vehicles. The spacious rear garden boasts a generous lawn area, paved patio seating area and a shed ideal for additional storage.

# **Externally**

Externally to the front there is a gravelled private driveway with ample parking space for multiple vehicles. The generous rear garden boasts a spacious lawn, paved patio seating area and a shed ideal for additional storage.