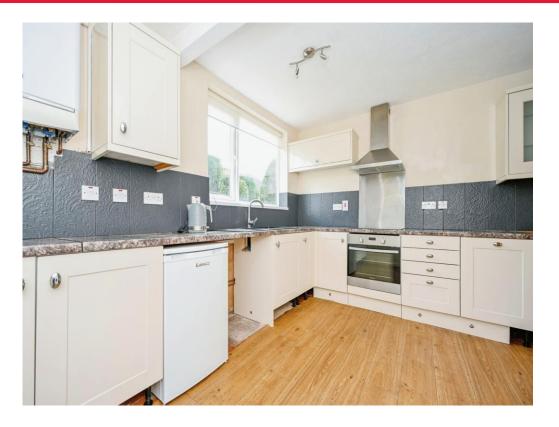

#### Kitchen

12' x 11' (3.66m x 3.35m)

Having double glazed windows to both rear and side, this fitted kitchen offers a range of wall and base units incorporating laminate work surfaces over, electric oven with induction hob, overhead cooker hood, one and half bowl sink and drainer, wall mounted radiator and part tiled walls.