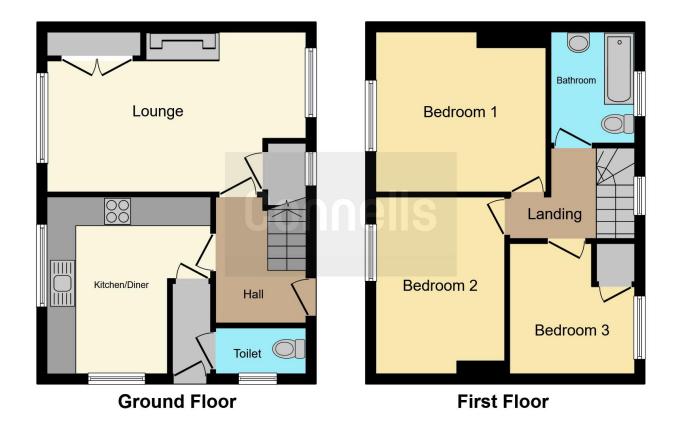

The property briefly comprises of an Entrance Hallway, Downstairs W.C, Lounge and modern fitted Kitchen located on the ground floor, with stairs leading to first floor landing, Family Bathroom and three generous Bedrooms.

# **Entrance Hallway**

Having external door access, stairs leading to first floor landing and doors into;

#### **Downstairs W.C**

Having double glazed window to side, W.C and wash hand basin with vanity.

#### Kitchen

12' x 11' (3.66m x 3.35m)

Having double glazed windows to both rear and side, this fitted kitchen offers a range of wall and base units incorporating laminate work surfaces over, electric oven with induction hob, overhead cooker hood, one and half bowl sink and drainer, wall mounted radiator and part tiled walls.

# Lounge

17' 1" x 10' 1" (5.21m x 3.07m)

Having double glazed windows to both front and rear, open fire with Indian sandstone surround, understairs storage and carpeted flooring.

## Landing

Having carpeted stairs leading to first floor landing, carpet flooring and doors into;

#### **Bedroom One**

12' x 8' 1" (3.66m x 2.46m)

Having double glazed window to rear, wall mounted radiator and carpet throughout.

## **Bedroom Two**

11' 1" x 10' 1" (3.38m x 3.07m)

Having double glazed window to rear, wall mounted radiator and carpet throughout.

## **Bedroom Three**

8' 1" x 8' 1" (2.46m x 2.46m)

Having double glazed window to front, built in wardrobe, wall mounted radiator and carpet throughout.

### **Bathroom**

Having double glazed window to front, W.C, wall mounted radiator, wash hand basin and bath with mains shower overhead.