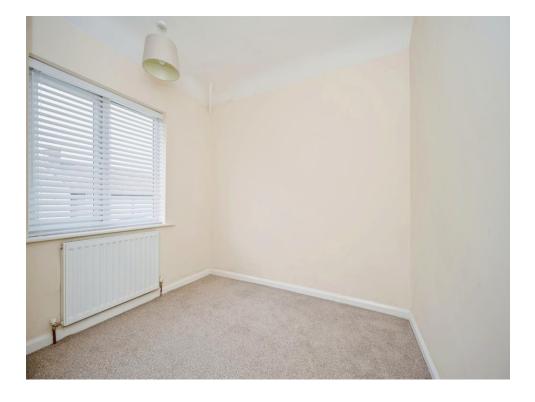

#### **Bedroom One**

12' x 8' 1" (3.66m x 2.46m)

Having double glazed window to rear, wall mounted radiator and carpet throughout.

## **Bedroom Two**

11' 1" x 10' 1" (3.38m x 3.07m)

Having double glazed window to rear, wall mounted radiator and carpet throughout.

## **Bedroom Three**

8' 1" x 8' 1" (2.46m x 2.46m)

Having double glazed window to front, built in wardrobe, wall mounted radiator and carpet throughout.