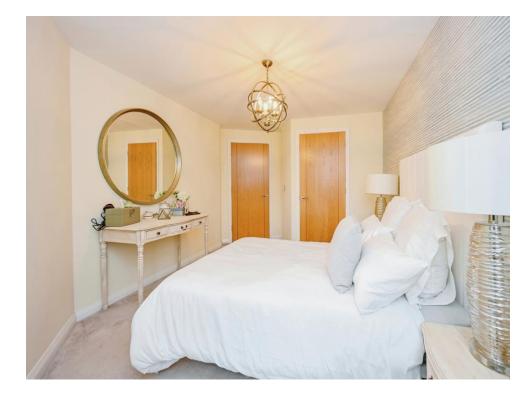

#### Bedroom

14' 2" x 10' 6" (4.32m x 3.20m)

Having double glazed window to rear, fitted wardrobes, radiator and carpet flooring.