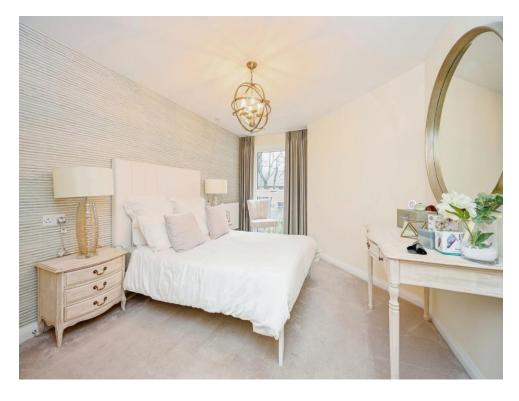

#### Bedroom

14' 2" x 10' 6" (4.32m x 3.20m)

Having double glazed window to rear, fitted wardrobes, radiator and carpet flooring.