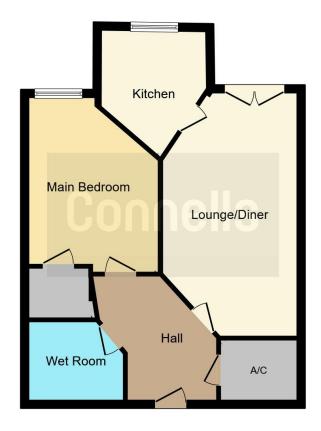

The apartment is immaculately presented throughout and briefly comprises of an entrance hallway, open plan living room/dining room, modern fitted kitchen, bedroom and wet room.

Externally the property benefits from allocated parking and spacious communal gardens.

# **Entrance Hallway**

Having front door access, storage cupboard and carpet flooring.

## Living Room / Dining Room

19' 9" x 10' 9" (6.02m x 3.28m)

Having double glazed patio doors to rear with private balcony, radiator and carpet flooring.

#### Kitchen

10' 2" x 8' 6" (3.10m x 2.59m)

Having double glazed window to rear, this modern fitted kitchen offers a range of wall and base units incorporating laminate work surfaces over, electric oven with four ring electric hob, overhead cooker hood, sink and drainer and tiled flooring.

#### Bedroom

14' 2" x 10' 6" (4.32m x 3.20m)

Having double glazed window to rear, fitted wardrobes, radiator and carpet flooring.

#### **Wet Room**

Having W.C, wash hand basin with vanity and overhead shower.

# Externally

Benefiting from allocated parking and spacious communal gardens.

Residential Sales & Lettings | Mortgage Services | Conveyancing | Surveyors | Land & New Homes

This floor plan is for illustrative purposes only. It is not drawn to scale. Any measurements, floor areas (including any total floor area), openings and orientation are approximate. No details are guaranteed, they cannot be relied upon for any purpose and they do not form part of any agreement. No liability is taken for any error, omission or misstatement. A party must rely upon its own inspection(s). Powered by www.focalagent.com