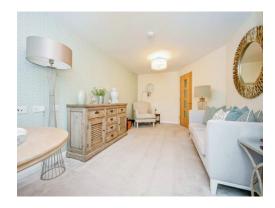

The apartment is immaculately presented throughout and briefly comprises of an entrance hallway, open plan living room/dining room, modern fitted kitchen, bedroom and wet room.

Externally the property benefits from allocated parking and spacious communal gardens.

## Living Room / Dining Room

19' 9" x 10' 9" (6.02m x 3.28m)

Having double glazed patio doors to rear with private balcony, radiator and carpet flooring.