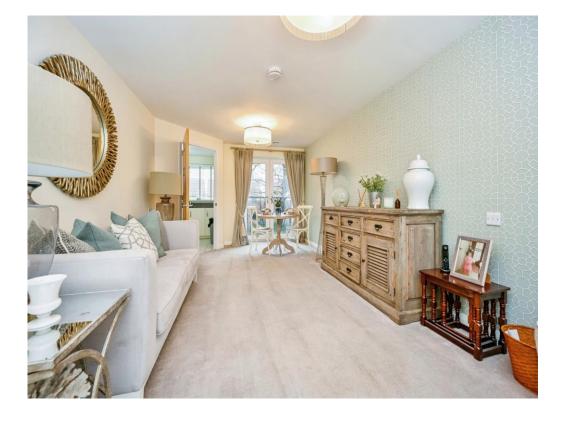

The apartment is immaculately presented throughout and briefly comprises of an entrance hallway, open plan living room/dining room, modern fitted kitchen, bedroom and wet room.

Externally the property benefits from allocated parking and spacious communal gardens.

## Living Room / Dining Room

19' 9" x 10' 9" (6.02m x 3.28m)

Having double glazed patio doors to rear with private balcony, radiator and carpet flooring.