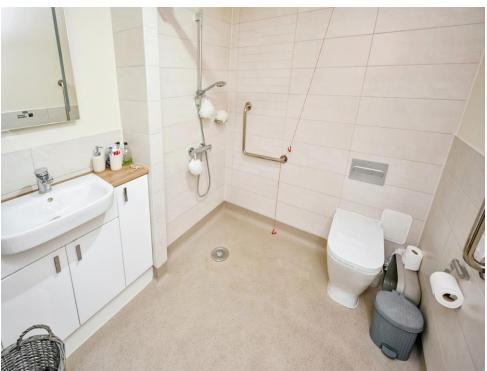

cess, storage cupboard and carpet flooring.

## Living Room / Dining Room

19' 9" x 10' 9" (6.02m x 3.28m)

Having double glazed patio doors to rear with private balcony, radiator and carpet flooring.

#### Kitchen

10' 2" x 8' 6" (3.10m x 2.59m)

Having double glazed window to rear, this modern fitted kitchen offers a range of wall and base units incorporating laminate work surfaces over, electric oven with four ring electric hob, overhead cooker hood, sink and drainer and tiled flooring.

#### Bedroom

14' 2" x 10' 6" (4.32m x 3.20m)

Having double glazed window to rear, fitted wardrobes, radiator and carpet flooring.

#### **Wet Room**

Having W.C, wash hand basin with vanity and overhead shower.

# Externally

Benefiting from allocated parking and spacious communal gardens.

















Residential Sales & Lettings | Mortgage Services | Conveyancing | Surveyors | Land & New Homes



This floor plan is for illustrative purposes only. It is not drawn to scale. Any measurements, floor areas (including any total floor area), openings and orientation are approximate. No details are guaranteed, they cannot be relied upon for any purpose and they do not form part of any agreement. No liability is taken for any error, omission or misstatement. A party must rely upon its own inspection(s). Powered by www.focalagent.com

To view this property please contact Connells on

## T 01785 243356 E stafford@connells.co.uk

Unit 3C, Salter Street STAFFORD ST16 2JU

**EPC Rating: B** 

# view this property online connells.co.uk/Property/STD106086

This is a Leasehold property. We are aw