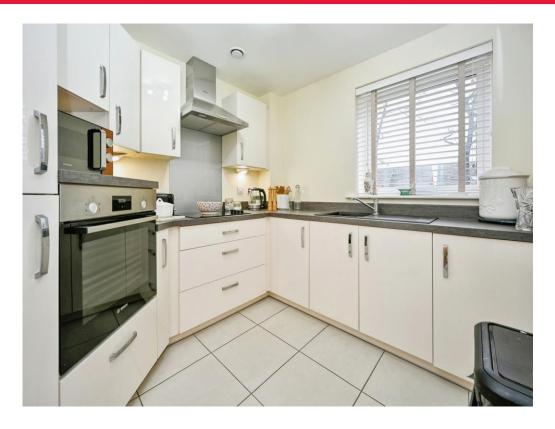

#### Kitchen

10' 2" x 8' 6" (3.10m x 2.59m)

Having double glazed window to rear, this modern fitted kitchen offers a range of wall and base units incorporating laminate work surfaces over, electric oven with four ring electric hob, overhead cooker hood, sink and drainer and tiled flooring.