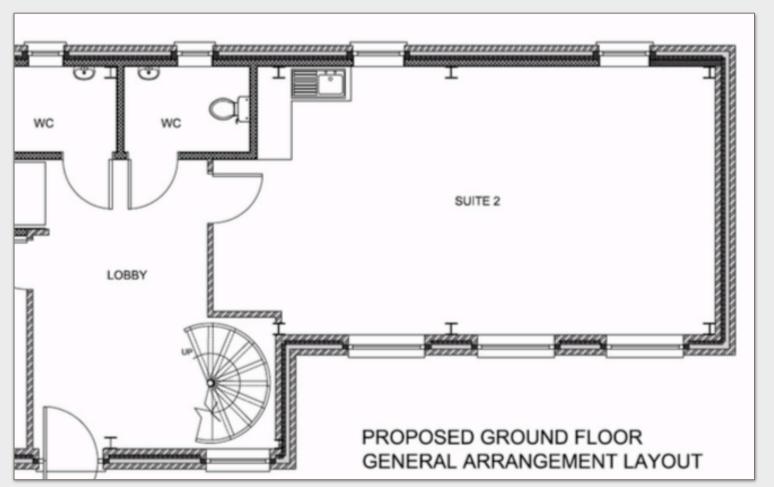

There is one self contained ground floor suite available to rent with separately metered services, private WC/shower and parking space. The office is provided with its own energy efficient gas boiler, low energy LED lighting throughout and kitchenette.

4.7m x 8.8m maximum