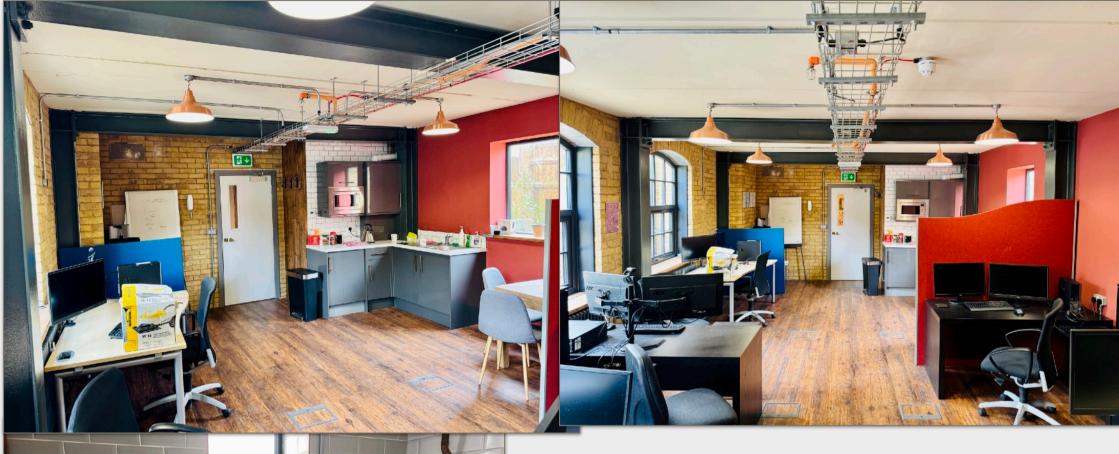

#### **DESCRIPTION**

The Yard comprises a modern warehouse style office development.

Over ground and first floor levels, the building offers a rare design in the area with arched feature windows, exposed brick and steelwork internally, galvanised supply and extract pipework and vaulted ceilings to the first floor.

There is one self contained ground floor suite available to rent with separately metered services, private WC/shower and parking space. The office is provided with its own energy efficient gas boiler, low energy LED lighting throughout and kitchenette.