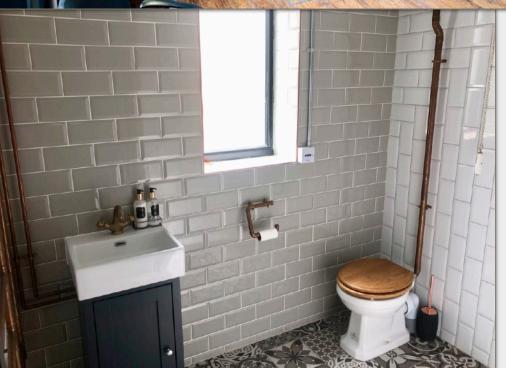

#### **DESCRIPTION**

The Yard comprises a modern warehouse style office development.

Over ground and first floor levels, the building offers a rare design in the area with arched feature windows, exposed brick and steelwork internally, galvanised supply and extract pipework and vaulted ceilings to the first floor.

There is one self contained ground floor suite available to rent with separately metered services, private WC/shower and parking space. The office is provided with its own energy efficient gas boiler, low energy LED lighting throughout and kitchenette.