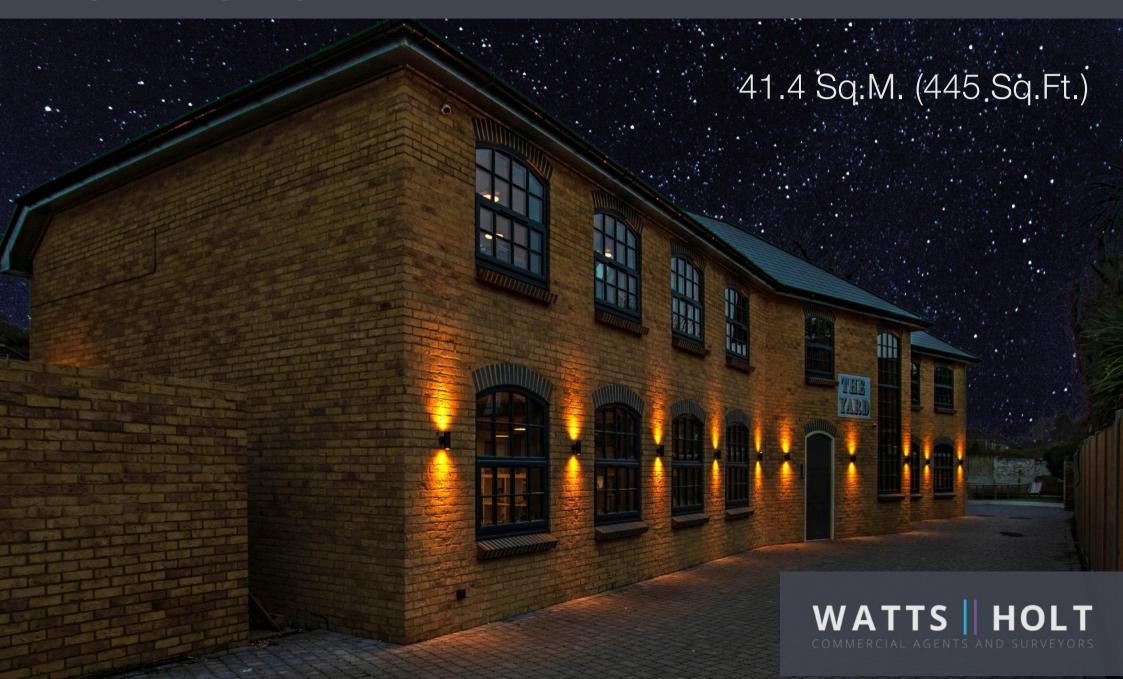

### MODERN OFFICE

Suite 2, The Yard Loch Road, Poole BH14 9EX

#### **DESCRIPTION**

The Yard comprises a modern warehouse style office development.

Over ground and first floor levels, the building offers a rare design in the area with arched feature windows, exposed brick and steelwork internally, galvanised supply and extract pipework and vaulted ceilings to the first floor.

There is one self contained ground floor suite available to rent with separately metered services, private WC/shower and parking space. The office is provided with its own energy efficient gas boiler, low energy LED lighting throughout and kitchenette.

4.7m x 8.8m maximum