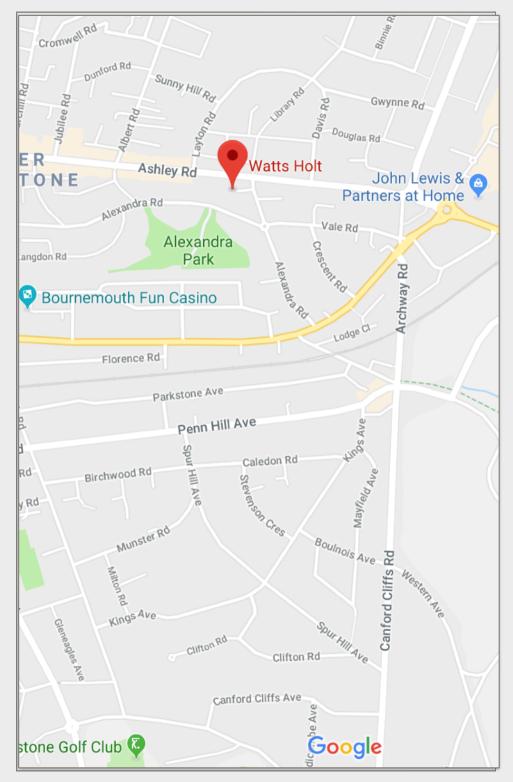

#### LOCATION

Ideally located equidistant and approximately 2.5 miles from Bournemouth & Poole Town centres. The Yard is accessed by a service road from Loch Road, which in turn connects Alexandra Road and Ashley Road in the Branksome area of the conurbation. Major bus routes pass in close proximity to the site and Branksome Train Station. on the London to Weymouth Line, is less than 0.5 miles away. Ashley Cross and Westbourne centres with their array of restaurants, bars and cafes are approximately a mile away and the Redlands Retail Park which includes John Lewis Home, Next and Laura Ashley is a five minute walk.