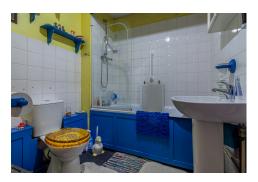

### Bathroom

Fitted with a three-piece suite comprising WC, wash basin and panelled bath with shower over.