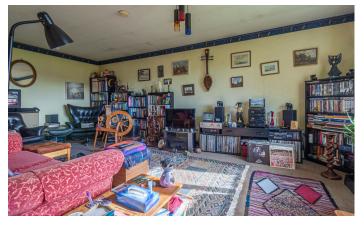

with work surfaces over, stainless steel sink/drainer unit, electric cooker point, plumbing for washing machine.

Living Room 6.10m x 3.58m (20' x 11' 9")

A large living room with access back to the hallway.