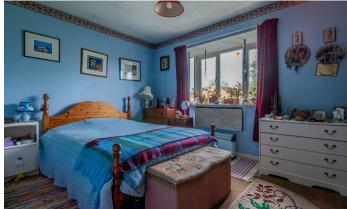

Bedroom One 3.68m x 2.79m (12'1" x 9'2")
A generously proportioned double bedroom with built-in double wardrobe.

Bedroom Two 3.70m x 2.76m (12' 2" x 9' 1")

Another good double bedroom with built-in double wardrobe.