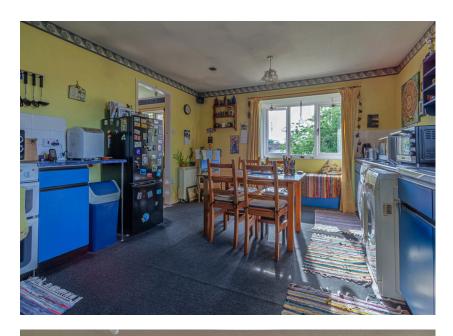

## Entrance Hall

**Kitchen/Diner** 4.80m x 3.67m (15' 9" x 12') (measurements exclude bay) A large kitchen/dining area with an extensive range of wall and base units with work surfaces over, stainless steel sink/drainer

with work surfaces over, stainless steel sink/drainer unit, electric cooker point, plumbing for washing machine.

Living Room 6.10m x 3.58m (20' x 11' 9")

A large living room with access back to the hallway.