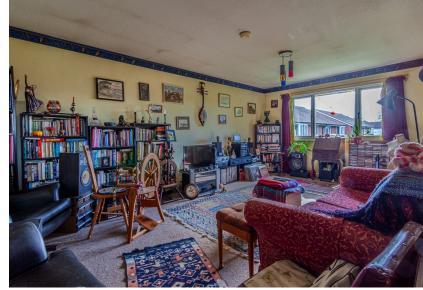

with work surfaces over, stainless steel sink/drainer unit, electric cooker point, plumbing for washing machine.

Living Room 6.10m x 3.58m (20' x 11' 9")

A large living room with access back to the hallway.