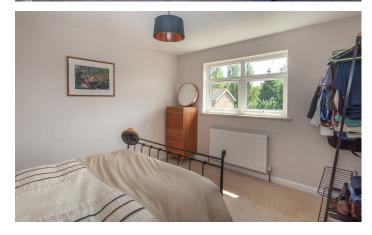

### Bedroom One 12' 8" x 10' 9" (3.86m x 3.28m)

A good double room with window to front aspect.

Bedroom Two 9'2" x 7'9" (2.79m x 2.36m)

With window to rear aspect

Bedroom Three 8' 5" x 7' 11" (2.57m x 2.41m)