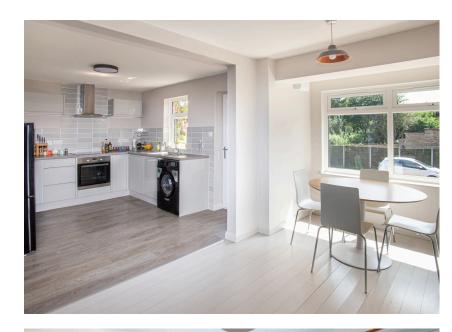

### **Kitchen Area** 11' 1" x 10' 10" (3.38m x 3.30m)

Entrance door leads in to the Kitchen area which has been updated with a range of contemporary wall and base units, work surfaces and splashbacks. There's an inset sink/drainer unit, electric oven, hob and cooker hood, plumbing for washing machine, window to front aspect and open to the...

## Dining Area 11' 9" x 7' 8" (3.58m x 2.34m)

A fresh and light dining space with window to front aspect.