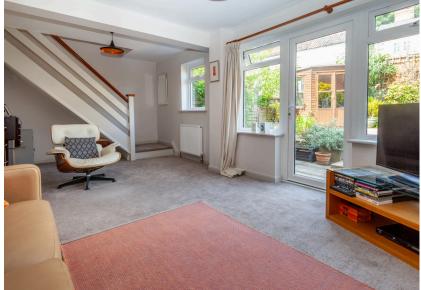

## Living Room 19' 3" x 11' 10" (5.87m x 3.61m)

A generously proportioned living room with windows overlooking and glazed door giving access to the rear garden. With stairs off to the first floor.