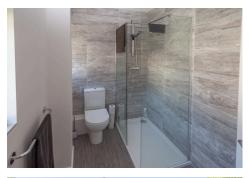

#### Shower Room

Fitted with a new suite comprising large shower enclosure, wc and wash basin with window to rear aspect.