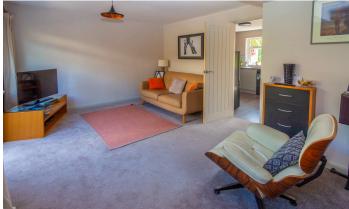

## Living Room 19' 3" x 11' 10" (5.87m x 3.61m)

A generously proportioned living room with windows overlooking and glazed door giving access to the rear garden. With stairs off to the first floor.