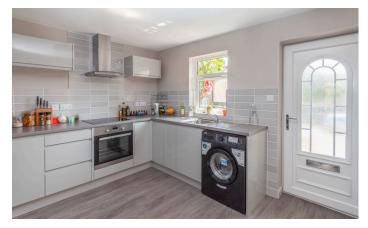

### **Kitchen Area** 11' 1" x 10' 10" (3.38m x 3.30m)

Entrance door leads in to the Kitchen area which has been updated with a range of contemporary wall and base units, work surfaces and splashbacks. There's an inset sink/drainer unit, electric oven, hob and cooker hood, plumbing for washing machine, window to front aspect and open to the...