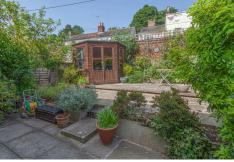

#### Outside

To the front of the property is a landscaped area with a range of shrubs and flowers, a driveway providing off road parking and a pathway to the front door and leading around the side of the property to the rear garden. The rear garden is tiered and patio, planting beds and summer house.