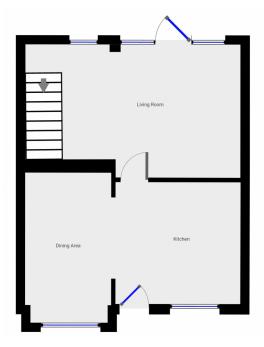

### **Kitchen Area** 11' 1" x 10' 10" (3.38m x 3.30m)

Entrance door leads in to the Kitchen area which has been updated with a range of contemporary wall and base units, work surfaces and splashbacks. There's an inset sink/drainer unit, electric oven, hob and cooker hood, plumbing for washing machine, window to front aspect and open to the...

## Dining Area 11' 9" x 7' 8" (3.58m x 2.34m)

A fresh and light dining space with window to front aspect.

## Living Room 19' 3" x 11' 10" (5.87m x 3.61m)

A generously proportioned living room with windows overlooking and glazed door giving access to the rear garden. With stairs off to the first floor.