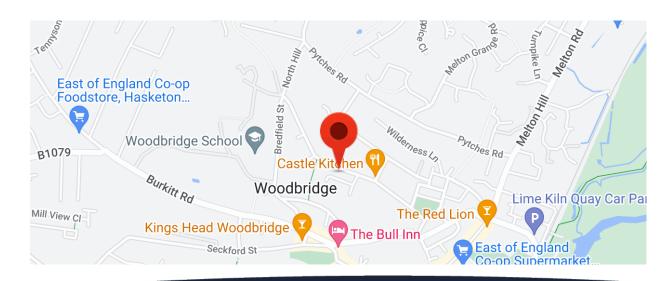

# THE PROPERTY & LOCATION

A superbly presented three bedroom end terraced home close to the town centre with off road parking. The property has been refurbished throufghout within the last few years including kitchen, bathroom and central heating system.

Located in Central Woodbridge, in a much sought after cul-de-sac, this beautifully presented home is superbly located to enjoy all the recreational facilities the town has to offer including the River Deben, the Thoroughfare with its array of shops, cafes and restaurants, and is within walking distance of the railway station with excellent links to London, Liverpool Street.