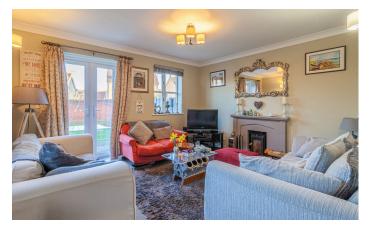

## THE ACCOMMODATION

Entrance Hall

With stairs off to the first floor and doors to...

**Cloakroom** Fitted with WC and wash basin.

Living Room 4.12m x 3.61m (13' 6" x 11' 10") Agood-sized living room with window and glazed double-doors overlooking and giving access to the rear garden, and fireplace with inset solid-fuel stove.