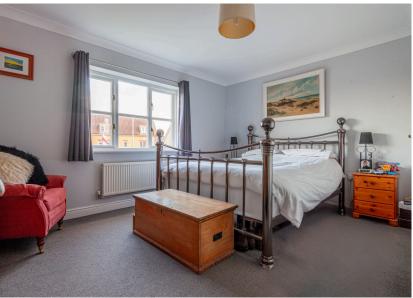

#### Utility Room 1.74m x 1.61m (5' 9" x 5' 3")

With plumbing for washing machine, and door to the rear garden.

First Floor Landing With airing cupboard and doors to...

**Bedroom One & En-Suite** 4.12m x 3.05m (13' 6" x 10') With window to rear aspect and double wardrobes, and door to the En-Suite Shower Room; fitted with a large shower enclosure, wash basin and WC, with window to rear aspect.