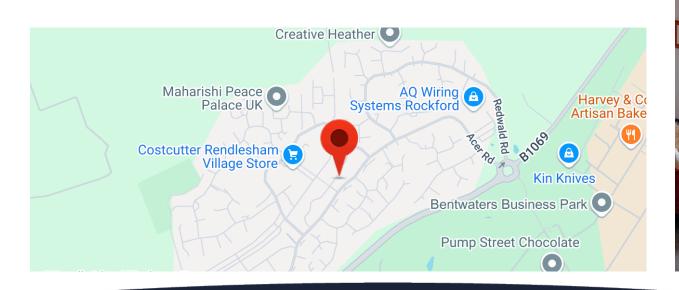

Rendlesham is situated approximately six miles from the riverside town of Woodbridge and offers a good level of amenities including a convenience store, NHS Dental Practice and regular bus service in to Woodbridge. There is a modern primary school, (rated Good by Ofsted), and nearby Rendlesham Forest offers beautiful natural surroundings and pleasant walks. To the north, along the coast, Aldeburgh is approximately 15 minutes by car.