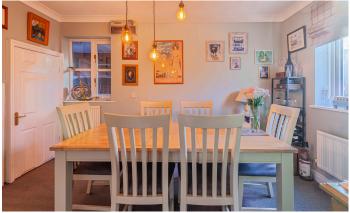

**Dining Room** 3.90m x 2.76m (12' 10" x 9' 1") With window to front and side aspects, and understairs storage cupboards.