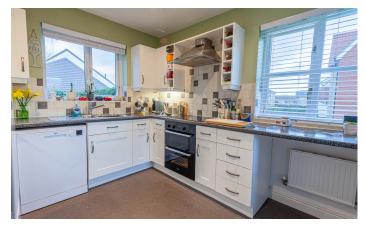

#### **Kitchen** 3.20m x 2.83m (10' 6" x 9' 3")

Fitted with an extensive range of wall and base units, with work surfaces over. built-in electric double oven, hob and cooker hood, tiled splashbacks, inset sink/drainer unit, window to front and side aspect, door to the