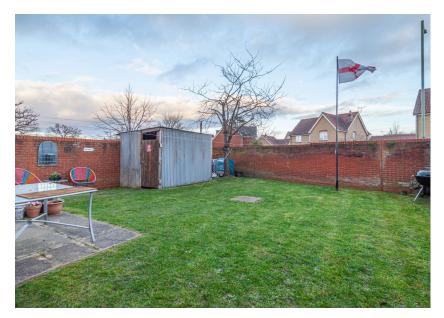

#### Outside

To the front of the property is a lawned garden and driveway leading to a gated carport with access to the rear garden, which has a patio area, lawn and brick wall to the boundary. There's also a fantastic timber-framed home bar with log-burner!

# THE PROPERTY & LOCATION

A spacious and flexible family home in a popular location within Rendlesham. The property comprises an entrance hall, cloakroom, dining room, living room, kitchen, utility room, four bedrooms, en-suite shower room and family bathroom. There's also a carport, driveway and a good-sized rear garden with a fantastic home bar!