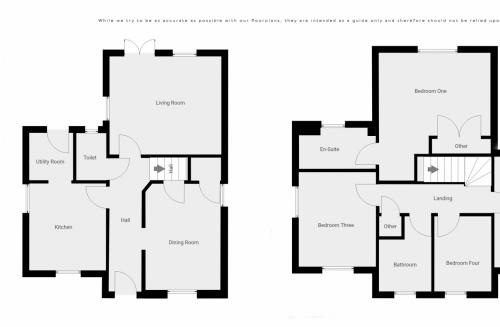

## THE ACCOMMODATION

Entrance Hall

With stairs off to the first floor and doors to...

**Cloakroom** Fitted with WC and wash basin.

Living Room 4.12m x 3.61m (13' 6" x 11' 10") Agood-sized living room with window and glazed double-doors overlooking and giving access to the rear garden, and fireplace with inset solid-fuel stove.

**Dining Room** 3.90m x 2.76m (12' 10" x 9' 1") With window to front and side aspects, and understairs storage cupboards.

#### **Kitchen** 3.20m x 2.83m (10' 6" x 9' 3")

Fitted with an extensive range of wall and base units, with work surfaces over. built-in electric double oven, hob and cooker hood, tiled splashbacks, inset sink/drainer unit, window to front and side aspect, door to the

#### Utility Room 1.74m x 1.61m (5' 9" x 5' 3")

With plumbing for washing machine, and door to the rear garden.

First Floor Landing With airing cupboard and doors to...

**Bedroom One & En-Suite** 4.12m x 3.05m (13' 6" x 10') With window to rear aspect and double wardrobes, and door to the En-Suite Shower Room; fitted with a large shower enclosure, wash basin and WC, with window to rear aspect.

**Bedroom Two** 4.07m x 2.64m (13' 4" x 8' 8") Another good double with windows to front and rear aspect.

Bedroom Three  $3.48m \times 2.84m (11' 5'' \times 9' 4'')$ Another good double with dual aspect windows.

**Bedroom Four** 2.76m x 2.10m (9' 1" x 6' 11") With window to front aspect.

### Bathroom

Fitted with a panelled bath with shower over, wash basin and WC.