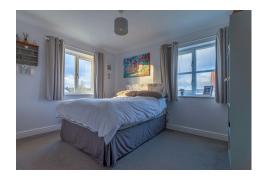

#### Utility Room 1.74m x 1.61m (5' 9" x 5' 3")

With plumbing for washing machine, and door to the rear garden.

First Floor Landing With airing cupboard and doors to...

**Bedroom One & En-Suite** 4.12m x 3.05m (13' 6" x 10') With window to rear aspect and double wardrobes, and door to the En-Suite Shower Room; fitted with a large shower enclosure, wash basin and WC, with window to rear aspect.