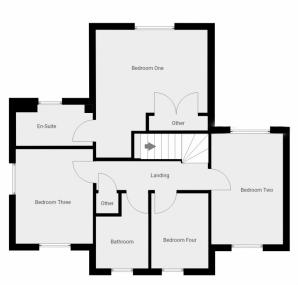

## THE ACCOMMODATION

Entrance Hall

With stairs off to the first floor and doors to...

**Cloakroom** Fitted with WC and wash basin.

Living Room 4.12m x 3.61m (13' 6" x 11' 10") Agood-sized living room with window and glazed double-doors overlooking and giving access to the rear garden, and fireplace with inset solid-fuel stove.

**Dining Room** 3.90m x 2.76m (12' 10" x 9' 1") With window to front and side aspects, and understairs storage cupboards.

#### **Kitchen** 3.20m x 2.83m (10' 6" x 9' 3")

Fitted with an extensive range of wall and base units, with work surfaces over. built-in electric double oven, hob and cooker hood, tiled splashbacks, inset sink/drainer unit, window to front and side aspect, door to the

#### Utility Room 1.74m x 1.61m (5' 9" x 5' 3")

With plumbing for washing machine, and door to the rear garden.

First Floor Landing With airing cupboard and doors to...

**Bedroom One & En-Suite** 4.12m x 3.05m (13' 6" x 10') With window to rear aspect and double wardrobes, and door to the En-Suite Shower Room; fitted with a large shower enclosure, wash basin and WC, with window to rear aspect.

**Bedroom Two** 4.07m x 2.64m (13' 4" x 8' 8") Another good double with windows to front and rear aspect.

Bedroom Three  $3.48m \times 2.84m (11' 5'' \times 9' 4'')$ Another good double with dual aspect windows.

**Bedroom Four** 2.76m x 2.10m (9' 1" x 6' 11") With window to front aspect.

### Bathroom

Fitted with a panelled bath with shower over, wash basin and WC.