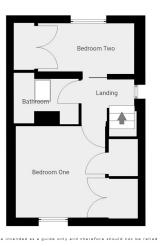

#### First Floor Landing

With window to side aspect and doors to...

Bedroom One 3.01m x 2.94m (9' 11" x 9' 8")

A double bedroom with window to front aspect and built-in wardrobes.

Bedroom Two 3.17m x 1.67m (10' 5" x 5' 6")

With window to rear aspect and built-in wardrobe.

#### Bathroom

Fitted with WC, wash basin and panelled bath, skylight window, tiled splashbacks.