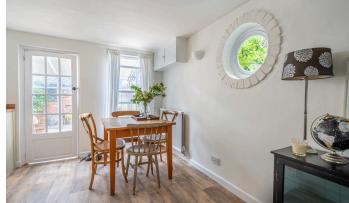

### **Kitchen/Diner** 3.95m x 2.76m (13' x 9' 1")

Fitted with base units and shelving, work surfaces, freestanding cooker, inset sink/drainer unit, door to the...

Conservatory 3.74m x 2.89m (12' 3" x 9' 6") With door to the garden.