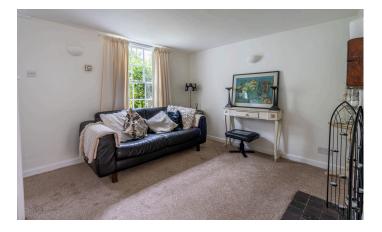

## Living Room 3.96m x 3.36m (13' x 11')

With a feature fireplace; oak bressumer beam and a log-burner, stairs off to the first floor, window to front aspect, open to the...