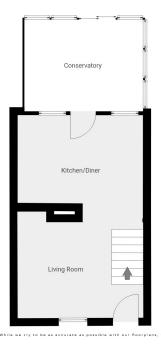

## Living Room 3.96m x 3.36m (13' x 11')

With a feature fireplace; oak bressumer beam and a log-burner, stairs off to the first floor, window to front aspect, open to the...

### **Kitchen/Diner** 3.95m x 2.76m (13' x 9' 1")

Fitted with base units and shelving, work surfaces, freestanding cooker, inset sink/drainer unit, door to the...

Conservatory 3.74m x 2.89m (12' 3" x 9' 6") With door to the garden.

#### Outside

To the front of the property is a gated, shared courtyard access. The private enclosed garden has well-stocked planting beds and a pathway to the front door. The rear garden has a patio area, large well-stocked beds and a brick outhouse with power connected.