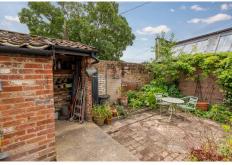

#### Outside

To the front of the property is a gated, shared courtyard access. The private enclosed garden has well-stocked planting beds and a pathway to the front door. The rear garden has a patio area, large well-stocked beds and a brick outhouse with power connected.