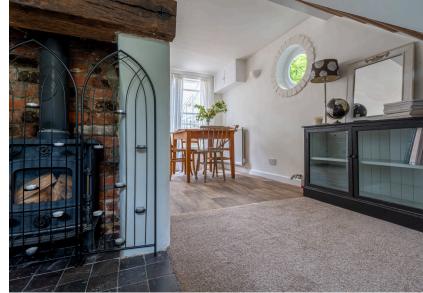

## Living Room 3.96m x 3.36m (13' x 11')

With a feature fireplace; oak bressumer beam and a log-burner, stairs off to the first floor, window to front aspect, open to the...

### **Kitchen/Diner** 3.95m x 2.76m (13' x 9' 1")

Fitted with base units and shelving, work surfaces, freestanding cooker, inset sink/drainer unit, door to the...

Conservatory 3.74m x 2.89m (12' 3" x 9' 6") With door to the garden.