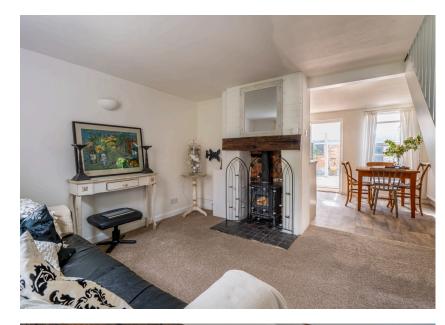

## Living Room 3.96m x 3.36m (13' x 11')

With a feature fireplace; oak bressumer beam and a log-burner, stairs off to the first floor, window to front aspect, open to the...

### **Kitchen/Diner** 3.95m x 2.76m (13' x 9' 1")

Fitted with base units and shelving, work surfaces, freestanding cooker, inset sink/drainer unit, door to the...

Conservatory 3.74m x 2.89m (12' 3" x 9' 6") With door to the garden.