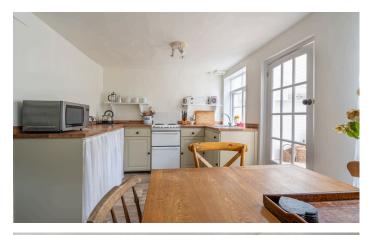

### **Kitchen/Diner** 3.95m x 2.76m (13' x 9' 1")

Fitted with base units and shelving, work surfaces, freestanding cooker, inset sink/drainer unit, door to the...

Conservatory 3.74m x 2.89m (12' 3" x 9' 6") With door to the garden.