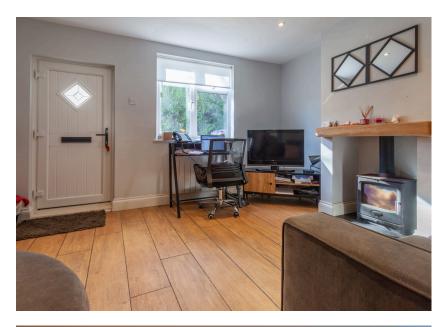

## Living Room 3.98m x 3.39m (13' 1" x 11' 1")

A good-sized living room with window to front aspect, fireplace with inset log-burner and door to the...

Kitchen/Diner 4.45m x 3.00m (14' 7" x 9' 10")

(max measurements provided) Fitted with a range of cabinets and work surfaces, with electric oven and hob, extractor, integrated dishwasher, fridge/freezer, plumbing for washing machine, glazed double-doors overlooking and giving access to the rear garden, door to the stairway and door to the...