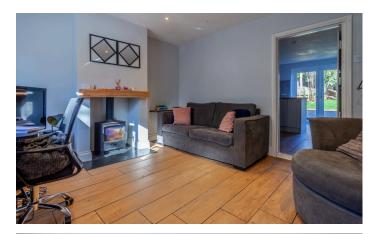

## Living Room 3.98m x 3.39m (13' 1" x 11' 1")

A good-sized living room with window to front aspect, fireplace with inset log-burner and door to the...

Kitchen/Diner 4.45m x 3.00m (14' 7" x 9' 10")

(max measurements provided) Fitted with a range of cabinets and work surfaces, with electric oven and hob, extractor, integrated dishwasher, fridge/freezer, plumbing for washing machine, glazed double-doors overlooking and giving access to the rear garden, door to the stairway and door to the...