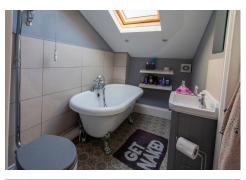

#### Bathroom

Fittled with a free-standing bath with shower-mixer tap, high-level cistern WC and wash basin, skylight window and door to...

Bedroom Two 2.50m x 1.40m (8' 2" x 4' 7")

A single room with window to rear aspect.