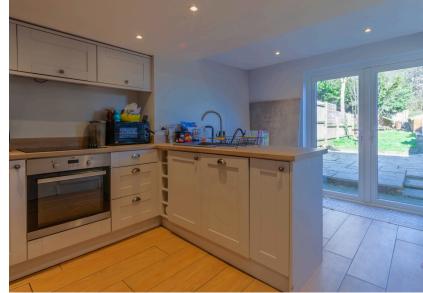

## Living Room 3.98m x 3.39m (13' 1" x 11' 1")

A good-sized living room with window to front aspect, fireplace with inset log-burner and door to the...

Kitchen/Diner 4.45m x 3.00m (14' 7" x 9' 10")

(max measurements provided) Fitted with a range of cabinets and work surfaces, with electric oven and hob, extractor, integrated dishwasher, fridge/freezer, plumbing for washing machine, glazed double-doors overlooking and giving access to the rear garden, door to the stairway and door to the...