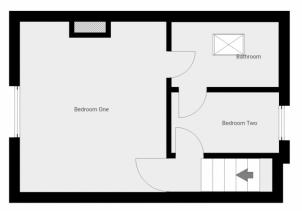

### First Floor Landing

With doors to Bedroom Two and...

Bedroom One 3.94m x 3.40m (12' 11" x 11' 2")

With window to front aspect and door to the...

#### Bathroom

Fittled with a free-standing bath with shower-mixer tap, high-level cistern WC and wash basin, skylight window and door to...

Bedroom Two 2.50m x 1.40m (8' 2" x 4' 7")

A single room with window to rear aspect.

While we try and be as accurate as we can with our floorplans, they are for guidance only and should not be relied upon.

Address: Tuddenham, IP6

We understand from our vendor that the property is connected to mains electricity, water and drainage.