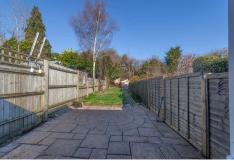

#### Outside

The front garden is low-maintenance, laid to patio slabs. The rear garden is mainly lawned with a patio area, planting beds and a brick-built store and fencing to boundaries.