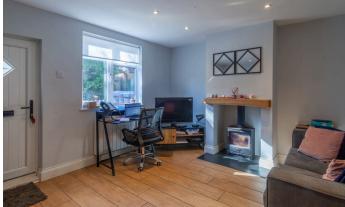

## Living Room 3.98m x 3.39m (13' 1" x 11' 1")

A good-sized living room with window to front aspect, fireplace with inset log-burner and door to the...

Kitchen/Diner 4.45m x 3.00m (14' 7" x 9' 10")

(max measurements provided) Fitted with a range of cabinets and work surfaces, with electric oven and hob, extractor, integrated dishwasher, fridge/freezer, plumbing for washing machine, glazed double-doors overlooking and giving access to the rear garden, door to the stairway and door to the...