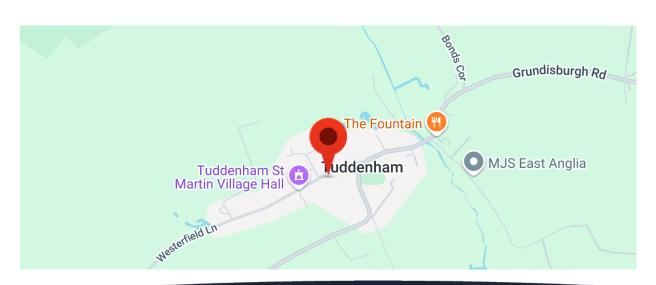

Tuddenham,is a small, picturesque village on the north-eastern outskirts of Ipswich, heading towards Grundisburgh and Woodbridge. There are some really beautiful rural walks, the River Fynn, and a fantastic pub/restaurant - The Fountain.