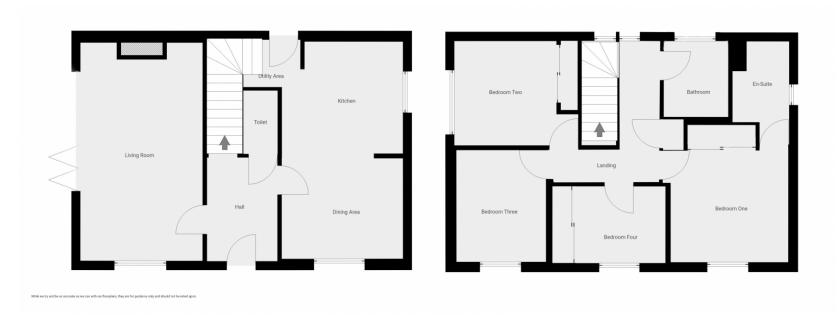

## THE ACCOMMODATION

**Entrance Hall** A welcoming hallway with stairs off to the first floor and doors to...

**Cloakroom** Fitted with WC and wash basin.

Living Room 6.05m x 3.40m (19' 10" x 11' 2") A generously proportioned living room with feature fireplace with inset wood-burning stove, windows to front aspect and large bi-fold glazed doors to the side aspect overlooking and giving access to the garden.

Kitchen/Diner 6.05m x 3.38m (19' 10" x 11' 1") A great open plan family space with room for a dining table and fitted with an extensive range of wall and base units with work surfaces over and built-n double electric oven, induction hob and cooker hood with inset sink/drainer unit, tiled splashbacks, integrated fridge/freezer and dishwasher, tiled floor, windows to front and side aspect, there's a small utility area with plumbing for washing machine and door to the side out onto the driveway.

**First Floor Landing** A central gallery landing with window to rear aspect, airing cupboard and doors to.

Bedroom & En-Suite 3.28m x 3.10m (10' 9" x 10' 2")

(Bedroom measurement provided) A double room with built-in sliding-door wardrobes, window to front aspect and door to the En-Suite Shower Room; Fitted with a three-piece suite comprising shower enclosure, wc and wash basin with tiled splashbacks **Bedroom Two** 2.90m x 2.84m (9' 6" x 9' 4") (measurement excludes wardrobes) second generous double with fitted sliding-door wardrobes and window to side aspect.

**Bedroom Three** 3.10m x 2.49m (10' 2" x 8' 2") A third good-sized bedroom with window to front aspect.

**Bedroom Four** 2.13m x 2.49m (7' x 8' 2") (measurement excludes wardrobes) built-in wardrobes and window to front aspect.

**Bathroom** Fitted with a three-piece suite comprising wc, wash basin and paneled bath with shower mixer over, part-tiled walls and window to rear aspect.