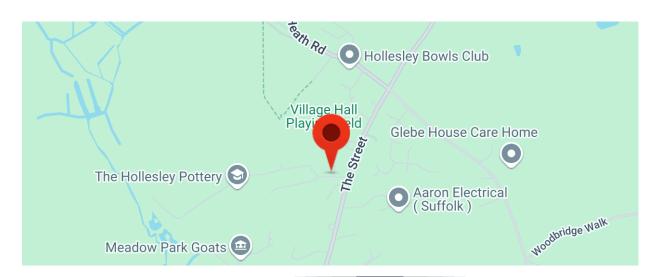

Situated in the popular village of Hollesley, approximately 8 miles from Woodbridge, Swallows Close was built in 2012. As the largest village of the Bawdsey Peninsular it is well served by a local shop/post office, has a primary school, church and pub. The coast is a short distance away including Shingle Street beach and a wide array of pretty walks over heathland and through the forest.