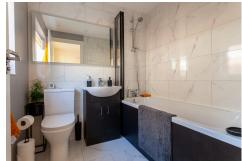

**Bathroom** Fitted with a three-piece suite comprising wc, wash basin and paneled bath with shower mixer over, part-tiled walls and window to rear aspect.