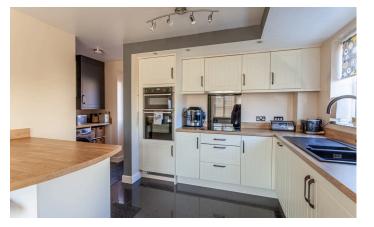

Kitchen/Diner 6.05m x 3.38m (19' 10" x 11' 1") A great open plan family space with room for a dining table and fitted with an extensive range of wall and base units with work surfaces over and built-n double electric oven, induction hob and cooker hood with inset sink/drainer unit, tiled splashbacks, integrated fridge/freezer and dishwasher, tiled floor, windows to front and side aspect, there's a small utility area with plumbing for washing machine and door to the side out onto the driveway.