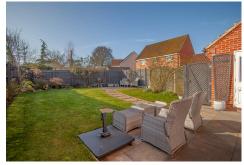

#### Outside

To the front of the property is a planting area with hedging to the boundary and a driveway to the side providing off road parking and access to the garage which has an electric roller door, power and light connected. The rear garden has a patio area by the house and at the end of the garden, lawn and wellstocked beds all enclosed by fencing.