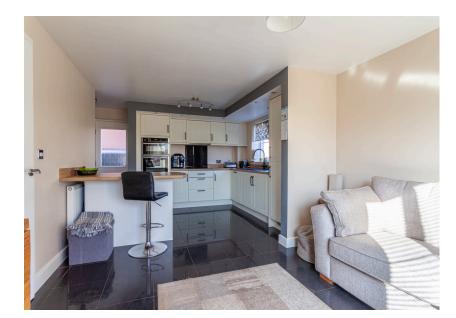

Kitchen/Diner 6.05m x 3.38m (19' 10" x 11' 1") A great open plan family space with room for a dining table and fitted with an extensive range of wall and base units with work surfaces over and built-n double electric oven, induction hob and cooker hood with inset sink/drainer unit, tiled splashbacks, integrated fridge/freezer and dishwasher, tiled floor, windows to front and side aspect, there's a small utility area with plumbing for washing machine and door to the side out onto the driveway.