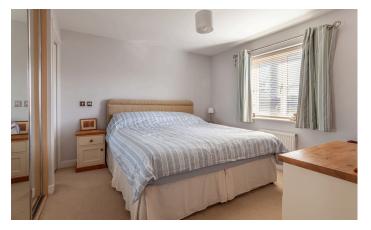

**First Floor Landing** A central gallery landing with window to rear aspect, airing cupboard and doors to.

Bedroom & En-Suite 3.28m x 3.10m (10' 9" x 10' 2")

(Bedroom measurement provided) A double room with built-in sliding-door wardrobes, window to front aspect and door to the En-Suite Shower Room; Fitted with a three-piece suite comprising shower enclosure, wc and wash basin with tiled splashbacks **Bedroom Two** 2.90m x 2.84m (9' 6" x 9' 4") (measurement excludes wardrobes) second generous double with fitted sliding-door wardrobes and window to side aspect.

**Bedroom Three** 3.10m x 2.49m (10' 2" x 8' 2") A third good-sized bedroom with window to front aspect.

**Bedroom Four** 2.13m x 2.49m (7' x 8' 2") (measurement excludes wardrobes) built-in wardrobes and window to front aspect.