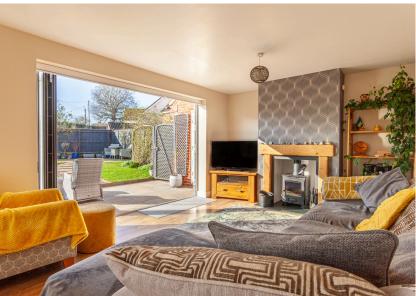

## THE ACCOMMODATION

**Entrance Hall** A welcoming hallway with stairs off to the first floor and doors to...

**Cloakroom** Fitted with WC and wash basin.

Living Room 6.05m x 3.40m (19' 10" x 11' 2") A generously proportioned living room with feature fireplace with inset wood-burning stove, windows to front aspect and large bi-fold glazed doors to the side aspect overlooking and giving access to the garden.