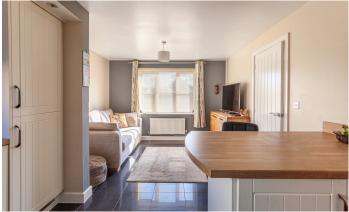

## THE ACCOMMODATION

**Entrance Hall** A welcoming hallway with stairs off to the first floor and doors to...

**Cloakroom** Fitted with WC and wash basin.

Living Room 6.05m x 3.40m (19' 10" x 11' 2") A generously proportioned living room with feature fireplace with inset wood-burning stove, windows to front aspect and large bi-fold glazed doors to the side aspect overlooking and giving access to the garden.