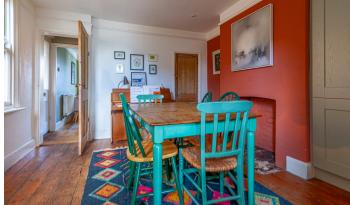

Dining Room 3.58m x 3.48m (11' 9" x 11' 5")

With understairs storage cupboard, window to rear aspect and doorway to the...

Kitchen/Breakfast Room 5.80m x 2.76m (19' x 9' 1") (Maximum Measurements provided) Fitted with a range of base cabinets, with work surfaces over, cooking range with cooker hood, inset sink/drainer unit, integrated dishwasher and washing machine. Built-in cupboard, windows to side asepct and double doors overlooking and giving access to the rear garden and a further door to side aspect.