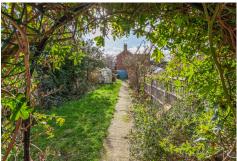

#### Outside

To the front of the property is a brick-wall enclosed garden with grassed area, planting beds and pathway to the entrance door and to the large south-facing rear garden, which is predominantly lawned with patio, well-stocked beds, a greenhouse and shed.