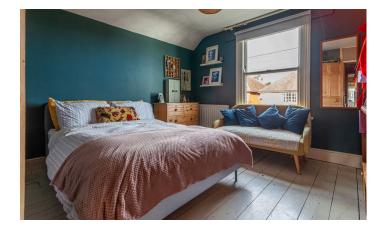

## First Floor Landing

With doors to...

Bedroom One 3.45m x 3.48m (11' 4" x 11' 5")

A good-sized double room with window to front aspect.

Bedroom Two 3.58m x 2.57m (11' 9" x 8' 5")

Another double bedroom with window to side aspect and over-stairs storage cupboard.

Bedroom Three 2.25m x 2.70m (7' 5" x 8' 10")

With window to rear aspect.