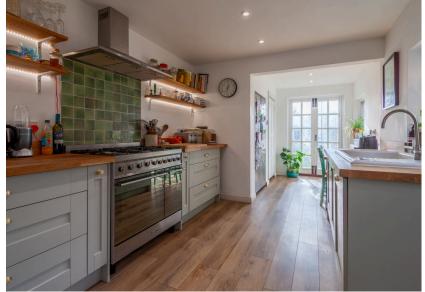

Dining Room 3.58m x 3.48m (11' 9" x 11' 5")

With understairs storage cupboard, window to rear aspect and doorway to the...

Kitchen/Breakfast Room 5.80m x 2.76m (19' x 9' 1") (Maximum Measurements provided) Fitted with a range of base cabinets, with work surfaces over, cooking range with cooker hood, inset sink/drainer unit, integrated dishwasher and washing machine. Built-in cupboard, windows to side asepct and double doors overlooking and giving access to the rear garden and a further door to side aspect.