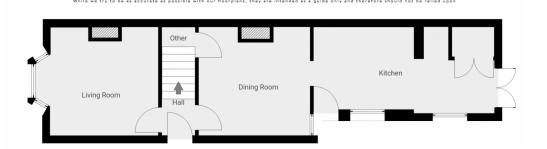

### Entrance Hall

With stairs off to the first floor, and doors to the...

Living Room 3.45m x 3.45m (11' 4" x 11' 4")

With bay window to front aspect, feature fireplace with inset stove and shelved alcoves.

Dining Room 3.58m x 3.48m (11' 9" x 11' 5")

With understairs storage cupboard, window to rear aspect and doorway to the...

Kitchen/Breakfast Room 5.80m x 2.76m (19' x 9' 1") (Maximum Measurements provided) Fitted with a range of base cabinets, with work surfaces over, cooking range with cooker hood, inset sink/drainer unit, integrated dishwasher and washing machine. Built-in cupboard, windows to side asepct and double doors overlooking and giving access to the rear garden and a further door to side aspect.