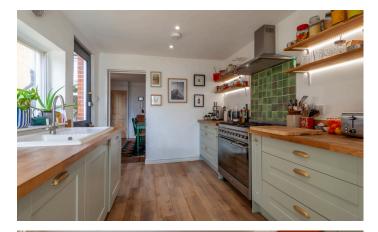

Dining Room 3.58m x 3.48m (11' 9" x 11' 5")

With understairs storage cupboard, window to rear aspect and doorway to the...

Kitchen/Breakfast Room 5.80m x 2.76m (19' x 9' 1") (Maximum Measurements provided) Fitted with a range of base cabinets, with work surfaces over, cooking range with cooker hood, inset sink/drainer unit, integrated dishwasher and washing machine. Built-in cupboard, windows to side asepct and double doors overlooking and giving access to the rear garden and a further door to side aspect.