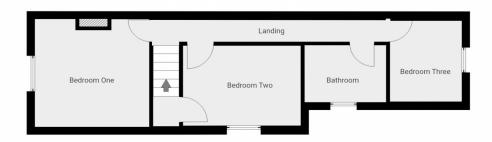

## First Floor Landing

With doors to...

Bedroom One 3.45m x 3.48m (11' 4" x 11' 5")

A good-sized double room with window to front aspect.

Bedroom Two 3.58m x 2.57m (11' 9" x 8' 5")

Another double bedroom with window to side aspect and over-stairs storage cupboard.

Bedroom Three 2.25m x 2.70m (7' 5" x 8' 10")

With window to rear aspect.

#### Bathroom

A generously proportioned bathroom with panelled bath with shower over, WC and wash basin.