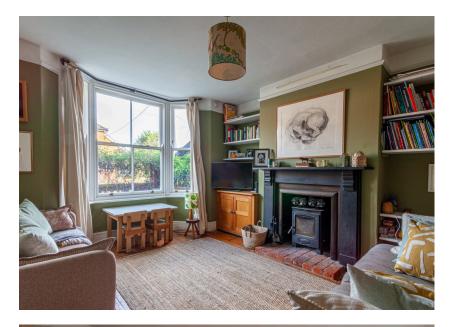

### Entrance Hall

With stairs off to the first floor, and doors to the...

Living Room 3.45m x 3.45m (11' 4" x 11' 4")

With bay window to front aspect, feature fireplace with inset stove and shelved alcoves.