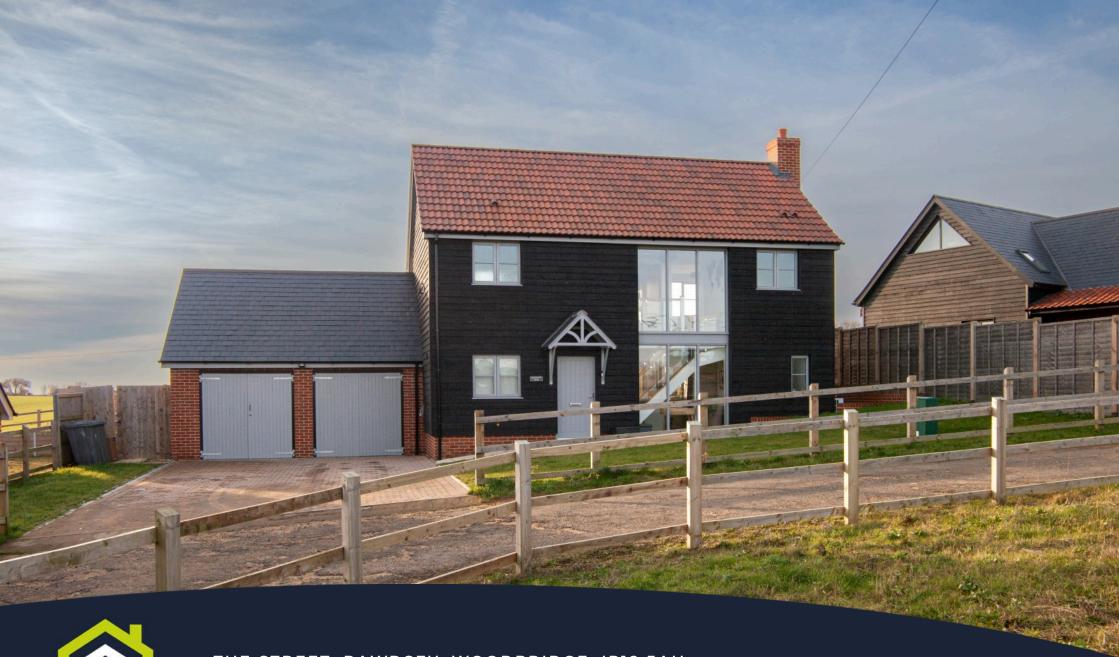

THE STREET, BAWDSEY, WOODBRIDGE, IP12 3AH

TENURE: FREEHOLD

GUIDE PRICE £500,000

- Detached Family Home
- Kitchen/Diner
- Double Garage

- Three Bedrooms
- Sea View
- Rural Rear View

# THE PROPERTY & LOCATION

A superbly presented detached family home offering fantastic views to the front and rear. The property offers well-proportioned accommodation comprising an entrance hall, cloakroom, living room, kitchen/diner, utility room, three bedrooms, en-suite and family bathroom. There's an air-source heat pump with underfloor heating on the ground floor, double-glazed windows throughout, a double garage and a pleasant garden.