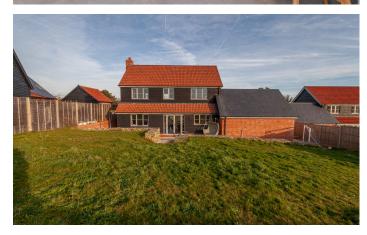

#### Outside

The property is accessed over a shared access, leading to a private driveway providing parking and access to the double garage which has double doors, power and light. The south/ west facing rear garden is a good size and has a large patio area and steps up to the raised lawn with rock cage surrounding and fencing with superb farmland views beyond.