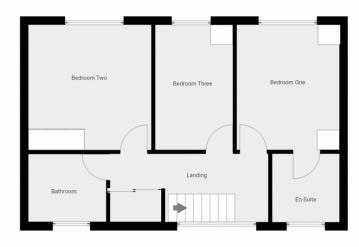

## First Floor Landing

With Stunning views to the front, fitted sliding-door storage, and doors to...

Bedroom One & En-Suite 3.70m x 3.05m (12' 2" x 10') (Measurement of bedroom only) A good-sized double bedroom with two fitted wardrobes, window to rear aspect and an En-Suite Shower Room fitted with a shower enclosure, wash basin and WC.

**Bedroom Two** 3.71m x 3.65m (12' 2" x 12') Another good double with fitted wardrobe and window to rear aspect.

Bedroom Three 3.70m x 2.30m (12' 2" x 7' 7")
With fitted wardrobe and window to rear aspect.

## Family Bathroom

Fittede with a three-piece suite comprising panelled bath with shower over, wash basin and WC.