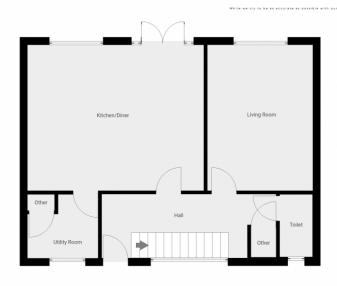

#### Entrance Hall

A light and spacious hallway with entrance hall with staircase featuring glass balustrade and large picture window extending to the first floor providing stunning views over the surrounding farmland and sea beyond. With storage cupboard and doors to...

#### Cloakroom

Fitted with WC and wash basin.

Living Room 4.68m x 3.39m (15' 4" x 11' 1") With window to rear aspect.

Kitchen/Diner 5.67m x 4.68m (18' 7" x 15' 4")

Fitted with an extensive range of wall and base cabinets with work surfaces, inset sink/drainer unit, built-in electric double oven, hob and cooker hood, integrated dishwasher, fridge and freezer, window and glazed double doors overlooking and giving access to the rear garden, and further door to the...

**Utility Room** 2.27m x 2.04m (7' 5" x 6' 8") With base cabinets and work surface, plumbing for washing machine and dryer.