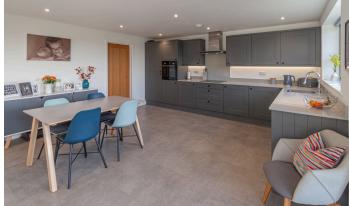

#### Cloakroom

Fitted with WC and wash basin.

Living Room 4.68m x 3.39m (15' 4" x 11' 1") With window to rear aspect.

Kitchen/Diner 5.67m x 4.68m (18' 7" x 15' 4")

Fitted with an extensive range of wall and base cabinets with work surfaces, inset sink/drainer unit, built-in electric double oven, hob and cooker hood, integrated dishwasher, fridge and freezer, window and glazed double doors overlooking and giving access to the rear garden, and further door to the...