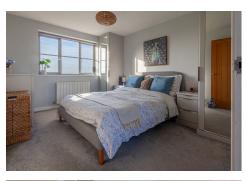

## First Floor Landing

With Stunning views to the front, fitted sliding-door storage, and doors to...

Bedroom One & En-Suite 3.70m x 3.05m (12' 2" x 10') (Measurement of bedroom only) A good-sized double bedroom with two fitted wardrobes, window to rear aspect and an En-Suite Shower Room fitted with a shower enclosure, wash basin and WC.

**Bedroom Two** 3.71m x 3.65m (12' 2" x 12') Another good double with fitted wardrobe and window to rear aspect.

Bedroom Three 3.70m x 2.30m (12' 2" x 7' 7")
With fitted wardrobe and window to rear aspect.