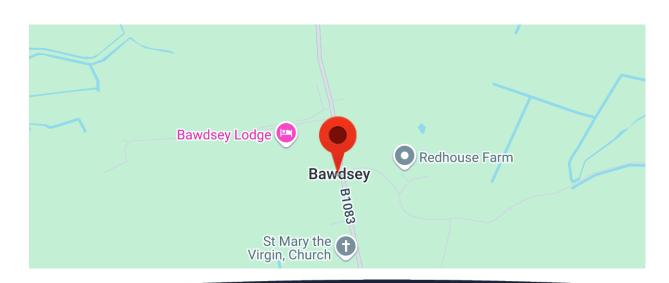

Bawdsey is a pretty village situated to the southeast of Woodbridge. There are a number of beaches within close proximity including Bawdsey Quay, a fantastic array of country walks and a church, primary school and village hall. Within easy travelling distance, Woodbridge has a mainline rail station, supermarket, and a huge range of shopping, leisure and educational facilities.

Address: The Street, IP12