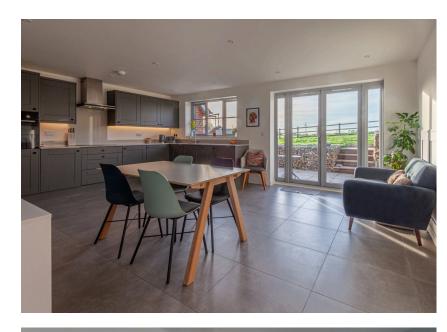

#### Cloakroom

Fitted with WC and wash basin.

Living Room 4.68m x 3.39m (15' 4" x 11' 1") With window to rear aspect.

Kitchen/Diner 5.67m x 4.68m (18' 7" x 15' 4")

Fitted with an extensive range of wall and base cabinets with work surfaces, inset sink/drainer unit, built-in electric double oven, hob and cooker hood, integrated dishwasher, fridge and freezer, window and glazed double doors overlooking and giving access to the rear garden, and further door to the...