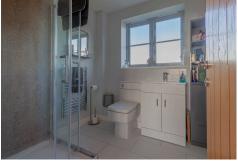

## First Floor Landing

With Stunning views to the front, fitted sliding-door storage, and doors to...

Bedroom One & En-Suite 3.70m x 3.05m (12' 2" x 10') (Measurement of bedroom only) A good-sized double bedroom with two fitted wardrobes, window to rear aspect and an En-Suite Shower Room fitted with a shower enclosure, wash basin and WC.

## Family Bathroom

Fittede with a three-piece suite comprising panelled bath with shower over, wash basin and WC.