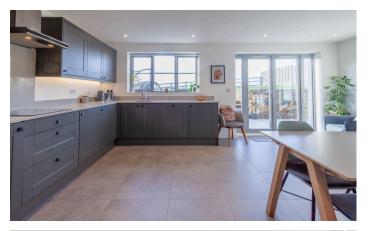

#### Cloakroom

Fitted with WC and wash basin.

Living Room 4.68m x 3.39m (15' 4" x 11' 1") With window to rear aspect.

Kitchen/Diner 5.67m x 4.68m (18' 7" x 15' 4")

Fitted with an extensive range of wall and base cabinets with work surfaces, inset sink/drainer unit, built-in electric double oven, hob and cooker hood, integrated dishwasher, fridge and freezer, window and glazed double doors overlooking and giving access to the rear garden, and further door to the...