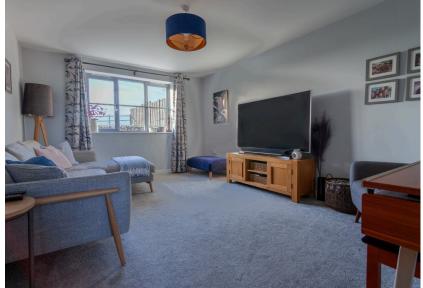

## First Floor Landing

With Stunning views to the front, fitted sliding-door storage, and doors to...

Bedroom One & En-Suite 3.70m x 3.05m (12' 2" x 10') (Measurement of bedroom only) A good-sized double bedroom with two fitted wardrobes, window to rear aspect and an En-Suite Shower Room fitted with a shower enclosure, wash basin and WC.

**Bedroom Two** 3.71m x 3.65m (12' 2" x 12') Another good double with fitted wardrobe and window to rear aspect.

Bedroom Three 3.70m x 2.30m (12' 2" x 7' 7")
With fitted wardrobe and window to rear aspect.