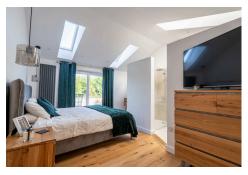

## **Dressing Room**

(Measurement includes built-in wardrobes with sliding doors, wooden floor and open to...

Bedroom One & En-Suite 5.05m x 4.27m (16' 7" x 14')
A generously proportioned double Bedroom with sliding patio doors overlooking and giving access to the garden, wooden floor and En-Suite comprising bath, pedstal wash basin, WC and shower enclosure.

Bedroom Two & En-Suite 4.82m x 3.39m (15' 10" x 11' 1") (Measurement excludes en-suite) Another double bedroom with window to front and En-Suite Shower Room fitted with a shower enclosure, WC and wash basin.