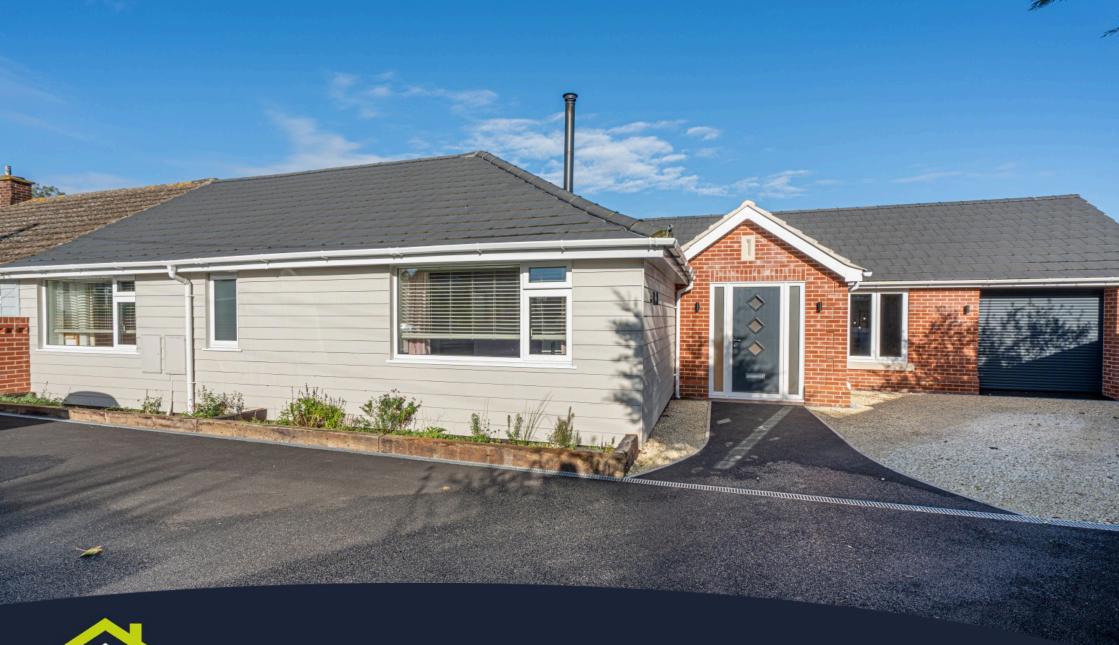

# THE PROPERTY & LOCATION

A superbly presented bungalow in a fantastic cul-de-sac position within the village of Martlesham. The property has been substantially extended, offering over 1540 square feet of family accommodation, (excluding garage), comprising an entrance hall, contemporary open plan living area, three double bedrooms, two en-suites and a family bathroom. There's a good-sized garden with a summerhouse, garage and plenty of parking.

#### Outside

To the front of the property is a driveway laid to tarmac, providing off-road parking, and access to the Garage, which has an electric roller-door, window to rear and a courtesy door to the garden. The rear garden is on two levels with a patio and lawn, planting beds and an insulated summerhouse with power connected.