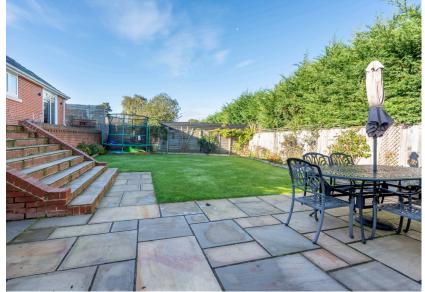

#### Outside

To the front of the property is a driveway laid to tarmac, providing off-road parking, and access to the Garage, which has an electric roller-door, window to rear and a courtesy door to the garden. The rear garden is on two levels with a patio and lawn, planting beds and an insulated summerhouse with power connected.