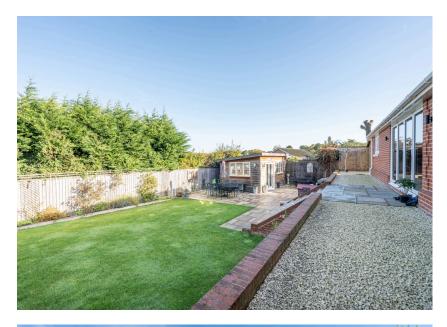

#### Outside

To the front of the property is a driveway laid to tarmac, providing off-road parking, and access to the Garage, which has an electric roller-door, window to rear and a courtesy door to the garden. The rear garden is on two levels with a patio and lawn, planting beds and an insulated summerhouse with power connected.