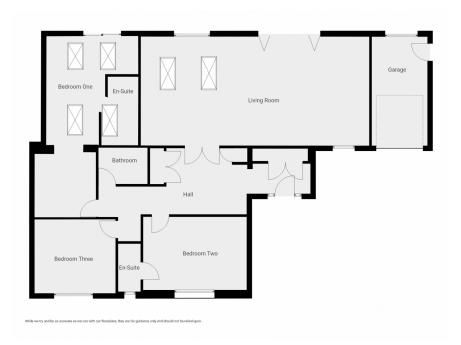

### Entrance Hall

With exposed wooden floors, built-in storage and doors to...

## Living Area 10.63m x 5.06m (34' 10" x 16' 7")

A large open plan family space with vaulted ceiling, Kitchen/Dining and Lounge Area combined. The kitchen is fitted with an extensive range of cabinets with marble work surfaces, including an island unit, inset Belfast sink unit, integrated appliances including fridge/freezer, dishwasher, electric oven and gas hob with cooker hood. Wooden floor, bi-fold doors to the rear garden, window to rear and skylights.

## **Dressing Room**

(Measurement includes built-in wardrobes with sliding doors, wooden floor and open to...

Bedroom One & En-Suite 5.05m x 4.27m (16' 7" x 14')
A generously proportioned double Bedroom with sliding patio doors overlooking and giving access to the garden, wooden floor and En-Suite comprising bath, pedstal wash basin, WC and shower enclosure.

Bedroom Two & En-Suite 4.82m x 3.39m (15' 10" x 11' 1") (Measurement excludes en-suite) Another double bedroom with window to front and En-Suite Shower Room fitted with a shower enclosure, WC and wash basin.

Bedroom Three 3.77m x 3.43m (12' 4" x 11' 3")

A third double bedroom with window to front aspect.

#### Bathroom

Fitted with a P-Shaped shower bath, wash basin and WC.