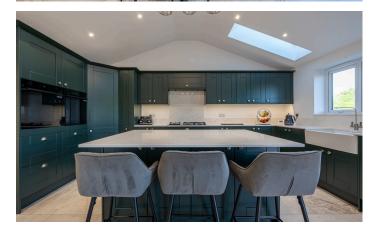

## Living Area 10.63m x 5.06m (34' 10" x 16' 7")

A large open plan family space with vaulted ceiling, Kitchen/Dining and Lounge Area combined. The kitchen is fitted with an extensive range of cabinets with marble work surfaces, including an island unit, inset Belfast sink unit, integrated appliances including fridge/freezer, dishwasher, electric oven and gas hob with cooker hood. Wooden floor, bi-fold doors to the rear garden, window to rear and skylights.