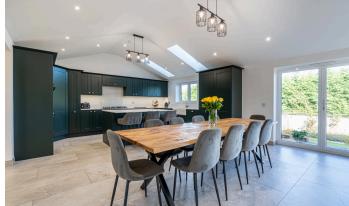

## Living Area 10.63m x 5.06m (34' 10" x 16' 7")

A large open plan family space with vaulted ceiling, Kitchen/Dining and Lounge Area combined. The kitchen is fitted with an extensive range of cabinets with marble work surfaces, including an island unit, inset Belfast sink unit, integrated appliances including fridge/freezer, dishwasher, electric oven and gas hob with cooker hood. Wooden floor, bi-fold doors to the rear garden, window to rear and skylights.