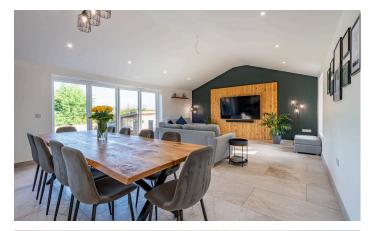

## Living Area 10.63m x 5.06m (34' 10" x 16' 7")

A large open plan family space with vaulted ceiling, Kitchen/Dining and Lounge Area combined. The kitchen is fitted with an extensive range of cabinets with marble work surfaces, including an island unit, inset Belfast sink unit, integrated appliances including fridge/freezer, dishwasher, electric oven and gas hob with cooker hood. Wooden floor, bi-fold doors to the rear garden, window to rear and skylights.