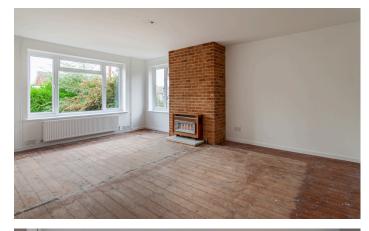

### Entrance Hall

With doors to...

Living Room 17' 4" x 13' 7" (5.28m x 4.14m)

A generously proportione dlounge with window to front aspect and feature fireplace.

**Kitchen** 12' 11" x 10' 4" (3.94m x 3.15m)