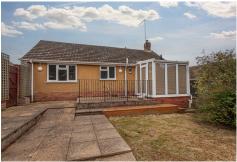

#### Outside

To the front of the property is a driveway providing off road parking for several vehicles and access to the garage which has an up-and-over door. The large rear garden has been terraced in part, and has lawns, well-stocked beds and a shed

# THE PROPERTY & LOCATION

A spacious and superbly located detached bungalow in a popular cul-de-sac in the village of Martlesham. The property has been modernised in-part and offers a very large rear garden, garage, plenty of parking and no onward chain.