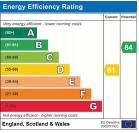

## Council Tax Banding : C

We understand from our vendor that the property is connected to a mains gas supply, electricity, water and drainage.

Please visit Ofcom - to view the mobile and network coverage