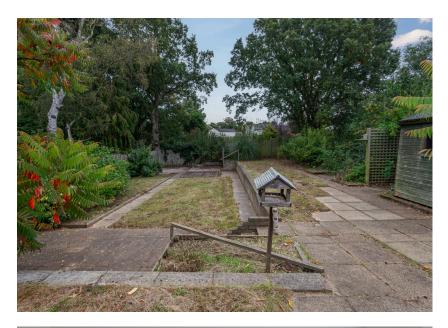

#### Outside

To the front of the property is a driveway providing off road parking for several vehicles and access to the garage which has an up-and-over door. The large rear garden has been terraced in part, and has lawns, well-stocked beds and a shed