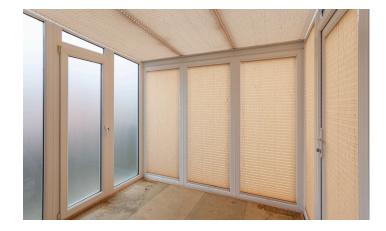

Fitted with a range of contemporary units, works surfaces, integrated appliances and door to the...

Conservatory 8' x 7' 5" (2.44m x 2.26m)
UPVC construction and door to the rear garden.

Bedroom One 10'10" x 10'4" (3.30m x 3.15m) With window to rear aspect and radiator.