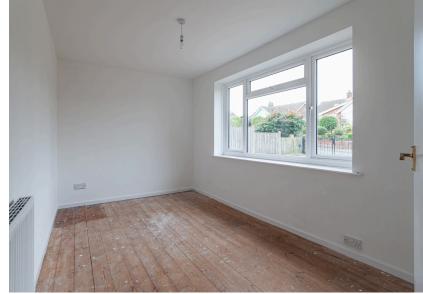

Bedroom Two 13' 5" x 7' 10" (4.09m x 2.39m) With window to front aspect and radiator.