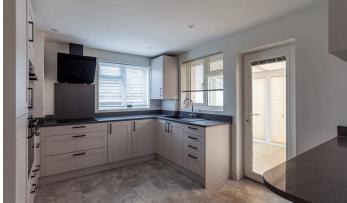

Fitted with a range of contemporary units, works surfaces, integrated appliances and door to the...

Conservatory 8' x 7' 5" (2.44m x 2.26m)
UPVC construction and door to the rear garden.

Bedroom One 10'10" x 10'4" (3.30m x 3.15m) With window to rear aspect and radiator.