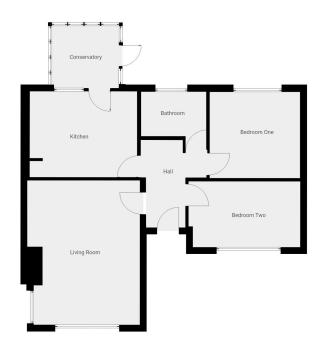

### Entrance Hall

With doors to...

Living Room 17' 4" x 13' 7" (5.28m x 4.14m)

A generously proportione dlounge with window to front aspect and feature fireplace.

**Kitchen** 12' 11" x 10' 4" (3.94m x 3.15m)

Fitted with a range of contemporary units, works surfaces, integrated appliances and door to the...

Conservatory 8' x 7' 5" (2.44m x 2.26m)
UPVC construction and door to the rear garden.

Bedroom One 10'10" x 10'4" (3.30m x 3.15m) With window to rear aspect and radiator.

Bedroom Two 13' 5" x 7' 10" (4.09m x 2.39m) With window to front aspect and radiator.

#### Wet Room

With window to rear, wash basin and WC with cupboard surround, wall mounted shower.