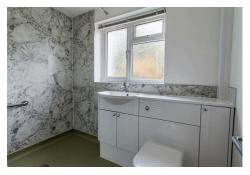

#### Wet Room

With window to rear, wash basin and WC with cupboard surround, wall mounted shower.