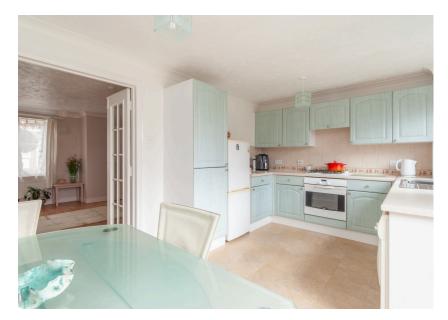

#### Kitchen/Diner 4.48m x 2.91m (14' 8" x 9' 7")

Fitted with a range of wall and base units with work surfaces over, inset sink/drainer unit, electric oven, hob and cooker hood, wallmounted gas-fired boiler (installed in 2023), plumbing for washing machine and double doors overlooking and giving access to the rear garden.