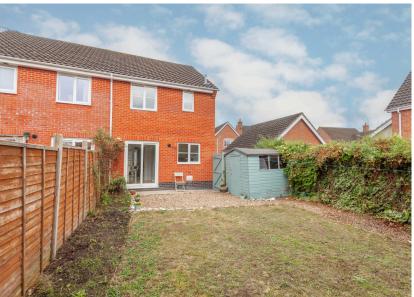

## Outside

To the front of the property is an open garden area, with a driveway to the side providing offroad parking for two cars. There's a gate leading to the south-facing rear garden which is predominantly lawned with a shingled patio area, planting beds and a wooden storage shed.