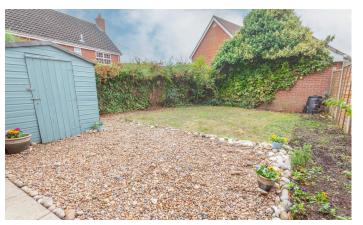

## Outside

To the front of the property is an open garden area, with a driveway to the side providing offroad parking for two cars. There's a gate leading to the south-facing rear garden which is predominantly lawned with a shingled patio area, planting beds and a wooden storage shed.