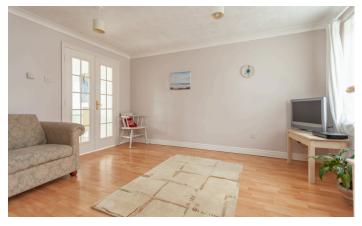

## Entrance Hall

With stairs off to the first floor and doors to the...

**Cloakroom** Fitted with a WC and wash basin.

Living Room 4.19m x 4.49m (13' 9" x 14' 9") (Max measurements provided) A good-sized Living Room with window to front aspect and double doors to the...