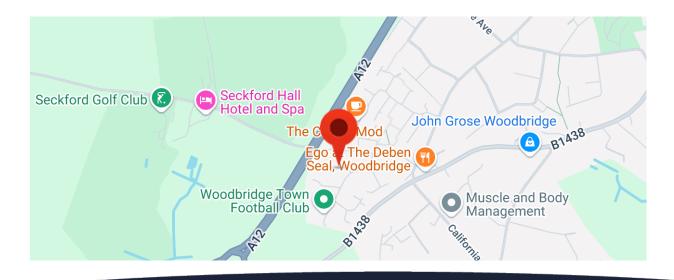

Borrett Place is situated on the south-western outskirts of town close to the Woodbridge Football ground and provides easy access to local amenities, the river, the town or on to the A12. Woodbridge offers an excellent range of boutique and national shops, restaurants and leisure facilities. It's also famous for it's riverside setting; nestled on the banks of the Deben it is particularly popular with sailing enthusiasts. The town is well serviced by a mainline rail station with links to London and the A12 is on the outskirts with Ipswich and Aldeburgh within easy travelling distance.