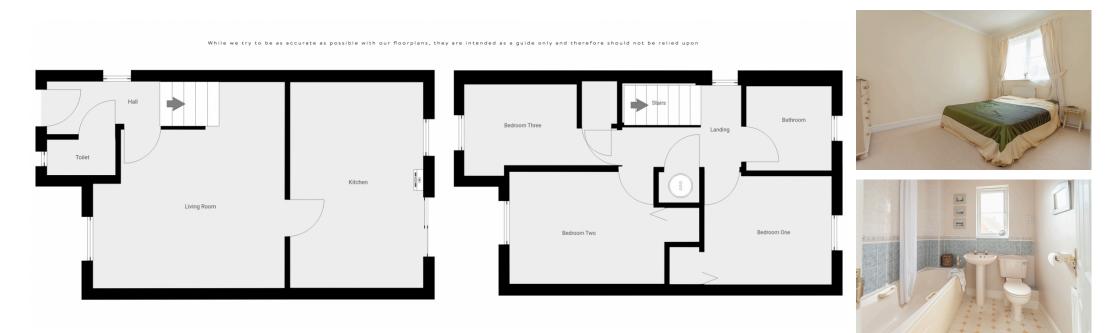

## Entrance Hall

With stairs off to the first floor and doors to the...

**Cloakroom** Fitted with a WC and wash basin.

Living Room 4.19m x 4.49m (13' 9" x 14' 9") (Max measurements provided) A good-sized Living Room with window to front aspect and double doors to the...

#### Kitchen/Diner 4.48m x 2.91m (14' 8" x 9' 7")

Fitted with a range of wall and base units with work surfaces over, inset sink/drainer unit, electric oven, hob and cooker hood, wallmounted gas-fired boiler (installed in 2023), plumbing for washing machine and double doors overlooking and giving access to the rear garden.

#### First Floor Landing

With airing cupboard, window to side aspect and doors to...

**Bedroom One** 2.90m x 2.47m (9' 6" x 8' 1") With built-in wardrobe and window to rear aspect.

**Bedroom Two** 3.54m x 2.55m (11' 7" x 8' 4") With built-in wardrobe and window to front aspect.

**Bedroom Three** 3.49m x 2.08m (11' 5" x 6' 10") (Maximum measurements provided) With built-in cupboard and window to front aspect.

### Bathroom

Fitted with a three-piece suite comprising WC, wash basin and panelled bath with shower over, tiled splashbacks and window to rear aspect.