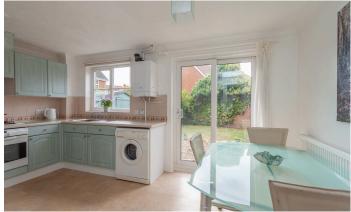

#### Kitchen/Diner 4.48m x 2.91m (14' 8" x 9' 7")

Fitted with a range of wall and base units with work surfaces over, inset sink/drainer unit, electric oven, hob and cooker hood, wallmounted gas-fired boiler (installed in 2023), plumbing for washing machine and double doors overlooking and giving access to the rear garden.