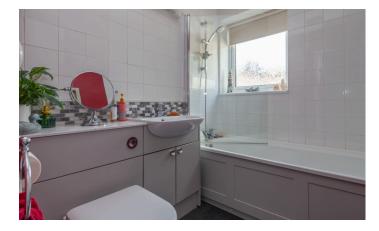

#### Bathroom

Fitted with a contemporary suite comprising Panelled bath, wash basin and hidden cistern WC