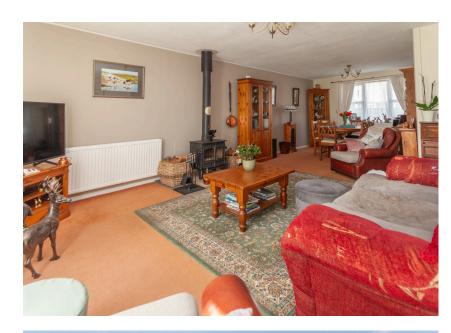

### Open Plan Lounge/Diner

A spacious living area comprising the lounge and dining room;

Lounge Area 5.29m x 4.75m (17' 4" x 15' 7")
With window to front aspect, built-in storage, log-burner, radiator, open to the inner hallway and open to the...

Dining Area 3.52m x 3.17m (11' 7" x 10' 5") Window to rear overlooking the rear garden and radiator.

**Kitchen** 3.48m x 2.99m (11' 5" x 9' 10")

Fitted with a range of wall and base units, work surfaces over, inset sink/drainer unit, electric oven, hob and hood, integrated fridge and freezer, plumbing for washing machine and door to the rear garden.