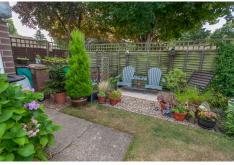

### Outside

To the front of the property is a lawned area, with planting beds and a driveway providing off-road parking. A pedestrian gate leads to the rear garden which has a shingled seating area, a further patio, lawn, well-stocked beds, summer house, shed, and fencing to boundaries.