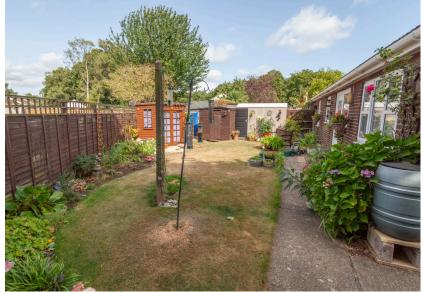

### Outside

To the front of the property is a lawned area, with planting beds and a driveway providing off-road parking. A pedestrian gate leads to the rear garden which has a shingled seating area, a further patio, lawn, well-stocked beds, summer house, shed, and fencing to boundaries.