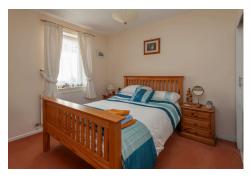

Bedroom One 4.87m x 3.37m (16' x 11' 1")

A large double bedroom with window to front aspect and built-in wardrobes.

Bedroom Two 3.25m x 2.75m (10' 8" x 9')

Another double bedroom with built-in wardrobe and window to rear aspect.