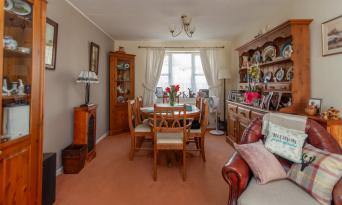

Dining Area 3.52m x 3.17m (11' 7" x 10' 5") Window to rear overlooking the rear garden and radiator.

**Kitchen** 3.48m x 2.99m (11' 5" x 9' 10")

Fitted with a range of wall and base units, work surfaces over, inset sink/drainer unit, electric oven, hob and hood, integrated fridge and freezer, plumbing for washing machine and door to the rear garden.