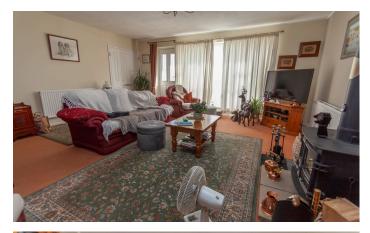

### Open Plan Lounge/Diner

A spacious living area comprising the lounge and dining room;

Lounge Area 5.29m x 4.75m (17' 4" x 15' 7")
With window to front aspect, built-in storage, log-burner, radiator, open to the inner hallway and open to the...

Dining Area 3.52m x 3.17m (11' 7" x 10' 5") Window to rear overlooking the rear garden and radiator.

**Kitchen** 3.48m x 2.99m (11' 5" x 9' 10")

Fitted with a range of wall and base units, work surfaces over, inset sink/drainer unit, electric oven, hob and hood, integrated fridge and freezer, plumbing for washing machine and door to the rear garden.