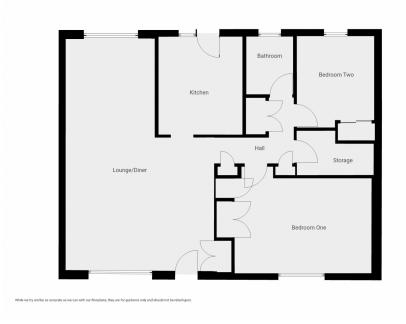

### Open Plan Lounge/Diner

A spacious living area comprising the lounge and dining room;

Lounge Area 5.29m x 4.75m (17' 4" x 15' 7")
With window to front aspect, built-in storage, log-burner, radiator, open to the inner hallway and open to the...

Dining Area 3.52m x 3.17m (11' 7" x 10' 5") Window to rear overlooking the rear garden and radiator.

**Kitchen** 3.48m x 2.99m (11' 5" x 9' 10")

Fitted with a range of wall and base units, work surfaces over, inset sink/drainer unit, electric oven, hob and hood, integrated fridge and freezer, plumbing for washing machine and door to the rear garden.

Bedroom One 4.87m x 3.37m (16' x 11' 1")

A large double bedroom with window to front aspect and built-in wardrobes.

Bedroom Two 3.25m x 2.75m (10' 8" x 9')

Another double bedroom with built-in wardrobe and window to rear aspect.

#### Bathroom

Fitted with a contemporary suite comprising Panelled bath, wash basin and hidden cistern WC