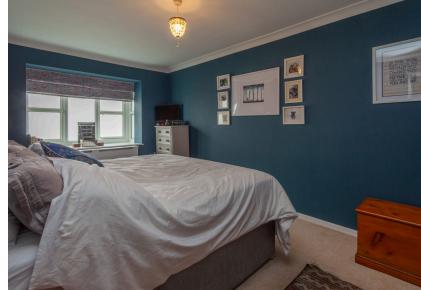

# Bedroom One & En-Suite 4.70m x 3.00m (15' 5" x 9' 10")

(bedroom measurement only) A large double bedroom with half-height box bay window to front aspect, and a door to a small lobby with built-in storage and a doorway to the En-Suite Shower Room which has been fully tiled, and fitted with a shower enclosure, WC and wash basin, with window to rear aspect.