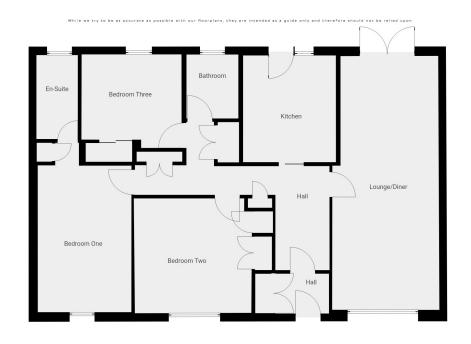

## THE ACCOMMODATION

## Entrance Lobby

With large walk-in cupboard and door to the...

#### Entrance Hall

With further built-in storage, airing cupboard housing boiler and hot water cylinder, and doors to...

### Lounge/Diner 8.15m x 3.44m (26' 9" x 11' 3")

(max measurements provided) A good-sized living area with window to front aspect and glazed double doors to the rear overlooking and giving access to the garden.

#### **Kitchen** 3.42m x 2.98m (11' 3" x 9' 9")

Fitted with a range of wall and base cabinets with work surfaces over, tiled splashbacks, inset sink/drainer unit, built-in electric oven, hob and cooker hood, fridge and freezer, plumbing for washing machine, window and door to rear overlooking and giving access to the rear garden.

# Bedroom One & En-Suite 4.70m x 3.00m (15' 5" x 9' 10")

(bedroom measurement only) A large double bedroom with half-height box bay window to front aspect, and a door to a small lobby with built-in storage and a doorway to the En-Suite Shower Room which has been fully tiled, and fitted with a shower enclosure, WC and wash basin, with window to rear aspect.

Bedroom Two 3.74m x 3.68m (12' 3" x 12' 1")

Another generous double with built-in wardrobes and window to front aspect.

Bedroom Three 3.21m x 3.00m (10' 6" x 9' 10") (max measurements provided) A third double with window to rear aspect and built-in wardrobes.

#### Bathroom

Fitted with a three-piece suite comprising a bath with shower over, WC and wash basin, tiled walls and window to rear aspect.