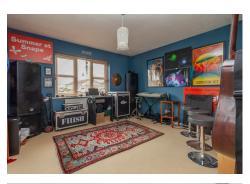

#### Outside

To the front of the property is a garden laid to grass with box hedges and further shrubs, a driveway provides parking and access to a pre-fabricated garage. A side pedestrian gate leads to the rear garden which has a patio area, a lawn and beuatifully stocked beds with an array of flowers, shrubs and trees. There's a summerhouse/studio with power connected and a storage shed.