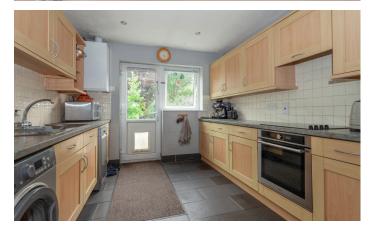

#### **Kitchen** 3.42m x 2.98m (11' 3" x 9' 9")

Fitted with a range of wall and base cabinets with work surfaces over, tiled splashbacks, inset sink/drainer unit, built-in electric oven, hob and cooker hood, fridge and freezer, plumbing for washing machine, window and door to rear overlooking and giving access to the rear garden.