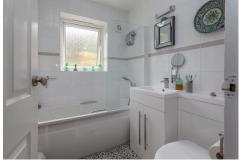

#### Bathroom

Fitted with a three-piece suite comprising a bath with shower over, WC and wash basin, tiled walls and window to rear aspect.