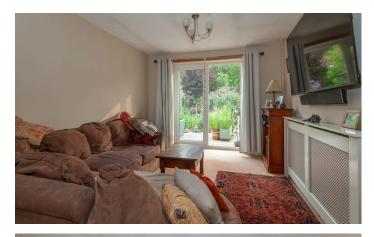

### Lounge/Diner 8.15m x 3.44m (26' 9" x 11' 3")

(max measurements provided) A good-sized living area with window to front aspect and glazed double doors to the rear overlooking and giving access to the garden.