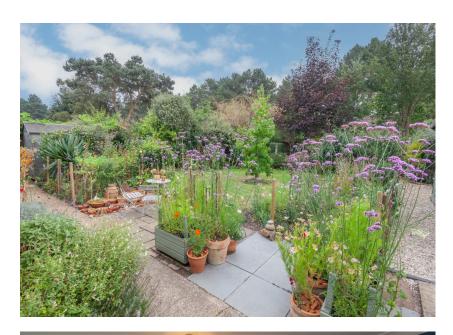

#### Outside

To the front of the property is a garden laid to grass with box hedges and further shrubs, a driveway provides parking and access to a pre-fabricated garage. A side pedestrian gate leads to the rear garden which has a patio area, a lawn and beuatifully stocked beds with an array of flowers, shrubs and trees. There's a summerhouse/studio with power connected and a storage shed.