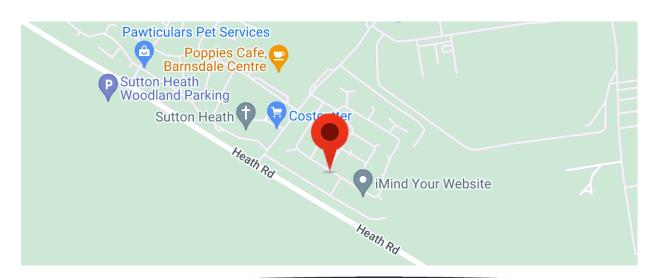

## THE PROPERTY & LOCATION

A spacious and well-maintained bungalow situated on the popular Sutton Heath development, some five miles from Woodbridge. The property offers generous accommodation comprising an entrance hall, lounge/diner, kitchen, three good-sized bedrooms with an en-suite shower room and family bathroom. There's an oil-fired central heating system, double glazed windows, garage & driveway and a beautiful garden with a summerhouse/studio.

Sutton Heath is a residential area forming part of an operational RAF Barracks and as such it is within a secure area with a fenced perimeter. The area has proved very popular, with families and downsizers making the most of spacious rooms, good local amenities Including a primary school and a well-stocked convenience store. Woodbridge is approximately five miles to the west with the river Deben and surrounding heathland and forests providing a beautiful setting for leisure. The coast is a short distance away to the east at Hollesley and there are further beaches at Alderton and Bawdsey.