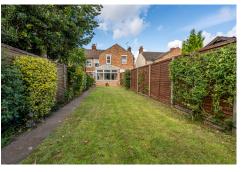

#### Outside

To the front of the property is a small garden enclosed by a brick wall. The rear garden is a good size and is predominantly lawned with planting beds, a patio area, summer house, all enclosed by fencing.