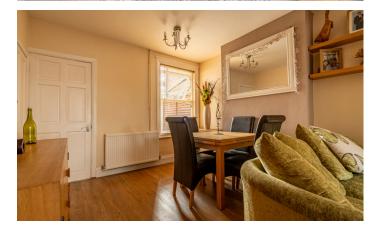

## Lounge/Diner

Open plan space with two distinct areas...

Living Room 3.74m x 3.20m (12' 3" x 10' 6")
With square bay to front, feature fireplace with inset gas fire.

Dining Area 3.47m x 3.24m (11' 5" x 10' 8")
With understairs storage, window to rear aspect and door to the...