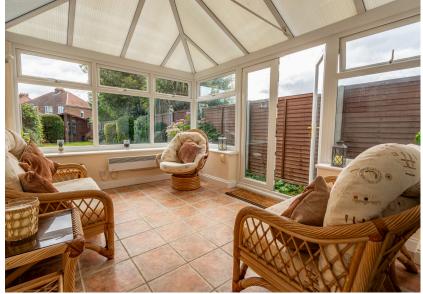

Conservatory  $3.63 \text{m} \times 2.81 \text{m} (11'11'' \times 9'3'')$  With access to the rear garden.