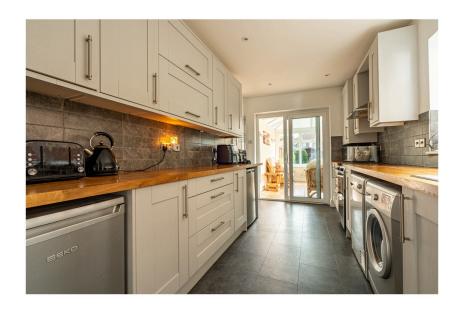

### **Kitchen** 4.27m x 2.42m (14' x 7' 11")

Fitted with a range of wall and base cabinets with work surfaces over, inset sink/drainer unit, tiled splashbacks, plumbing for a washing machine, electric cooker point and cooker hood, window to side aspect and patio doors leading to the...