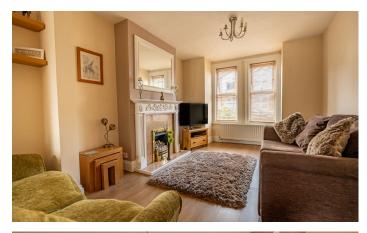

## Lounge/Diner

Open plan space with two distinct areas...

Living Room 3.74m x 3.20m (12' 3" x 10' 6")
With square bay to front, feature fireplace with inset gas fire.

Dining Area 3.47m x 3.24m (11' 5" x 10' 8")
With understairs storage, window to rear aspect and door to the...