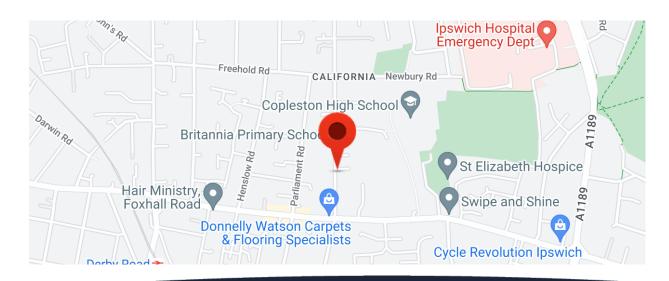

Britannia Road is located off Foxhall Road to the east of Ipswich which is popular for good schooling, and offers easy access in to the town centre and to the outskirts of town; the A14/12 and beyond. The county town of Ipswich offers a huge array of shopping, leisure and educational facilities as well as a mainline station with easy links to London (Liverpool Street), around an hour away.