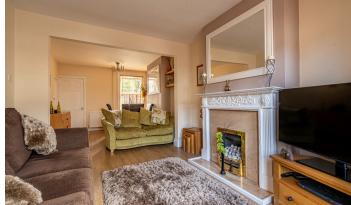

## Lounge/Diner

Open plan space with two distinct areas...

Living Room 3.74m x 3.20m (12' 3" x 10' 6")
With square bay to front, feature fireplace with inset gas fire.

Dining Area 3.47m x 3.24m (11' 5" x 10' 8")
With understairs storage, window to rear aspect and door to the...