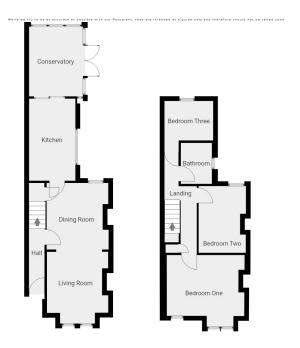

#### Entrance Hall

With stairs off to the first floor and door to the...

## Lounge/Diner

Open plan space with two distinct areas...

Living Room 3.74m x 3.20m (12' 3" x 10' 6")
With square bay to front, feature fireplace with inset gas fire.

Dining Area 3.47m x 3.24m (11' 5" x 10' 8")
With understairs storage, window to rear aspect and door to the...

### **Kitchen** 4.27m x 2.42m (14' x 7' 11")

Fitted with a range of wall and base cabinets with work surfaces over, inset sink/drainer unit, tiled splashbacks, plumbing for a washing machine, electric cooker point and cooker hood, window to side aspect and patio doors leading to the...

Conservatory  $3.63 \text{m} \times 2.81 \text{m} (11'11'' \times 9'3'')$  With access to the rear garden.

## First Floor Landing

With loft access, overstairs storage cupboard and doors to...

Bedroom One  $4.12 \text{m} \times 3.21 \text{m} (13' 6" \times 10' 6")$  (measurement excludes bay) a large double bedroom with windows to front aspect.

**Bedroom Two**  $3.52m \times 2.50m (11'7" \times 8'2")$  With window to rear aspect.

Bedroom Three 2.58m x 2.08m (8' 6" x 6' 10") (plus door recess) with window to rear aspect.

#### Bathroom

Fitted with a WC, wash basin and panelled bath with shower over, tiled splashbacks and window to side aspect.