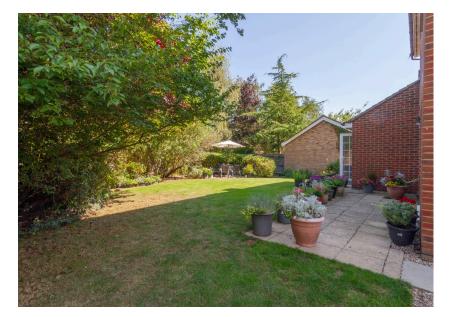

Bedroom Three 5.08m x 2.78m (16' 8" x 9' 1")

Another large double with dual-aspect windows and built-in wardrobes.

**Outside** To the front of the property is a driveway with well-stocked planting beds and access to the double garage, which has two up-and-over doors, and power and light connected. The rear garden has a shingled area with greenhouse and a good-sized lawn, planting beds, mature shrubs and trees and two patio areas.