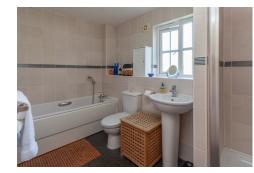

**Bedroom Five** 2.76m x 2.03m (9' 1" x 6' 8") With window to front aspect and built-in wardrobe.

**Bathroom -** Fully tiled and fitted with a panelled bath, shower enclosure, WC and wash basin.

Second Floor Landing with built-in storage and doors to...