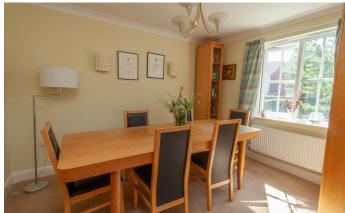

Dining Room  $3.45m \times 2.78m (11' 4'' \times 9' 1'')$ With window to front aspect. Kitchen/Breakfast Room  $4.40m \times 4.29m (14' 5'' \times 14' 1'')$ 

Fitted with a range of wall and base cabinets with work surfaces over, fitted electric double oven, gas hob and cooker hood, inset sink/drainer unit, integrated fridge/freezer and dishwasher, tiled floor and glazed double doors overlooking and giving access to the rear garden. Door to the...