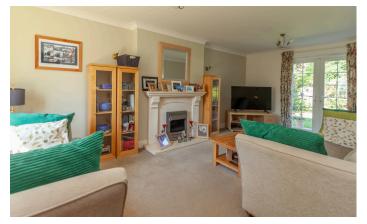

## THE ACCOMMODATION

Α

**Entrance Hall**... with a tiled floor, stairs off to the first floor, and doors to...

Fully tiled, fitted with a WC and wash basin.

Cloakroom

Living Room  $6.22m \times 3.47m (20'5'' \times 11'5'')$ With a feature fireplace, window to front and glazed double doors overlooking and giving access to the rear garden.