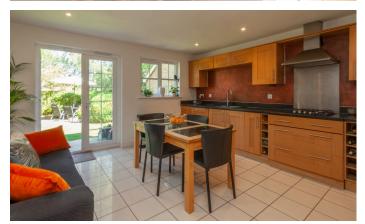

Dining Room  $3.45m \times 2.78m (11' 4'' \times 9' 1'')$ With window to front aspect. Kitchen/Breakfast Room  $4.40m \times 4.29m (14' 5'' \times 14' 1'')$ 

Fitted with a range of wall and base cabinets with work surfaces over, fitted electric double oven, gas hob and cooker hood, inset sink/drainer unit, integrated fridge/freezer and dishwasher, tiled floor and glazed double doors overlooking and giving access to the rear garden. Door to the...