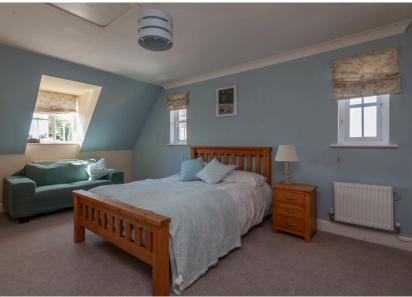

A generous double bedroom with two built-in double wardrobes, a window to front aspect, and a door to the En-Suite Shower Room with fully tiled walls, a shower enclosure, a WC and a wash basin. **Bedroom Four** 3.38m x 2.76m (11' 1" x 9' 1") good double room with window to rear aspect and a built-in double wardrobe.

Bedroom Two 5.09m x 3.46m (16' 8" x 11' 4")

A large bedroom with dual aspect windows, fitted wardrobes, and a door to the...

Jack 'n' Jill Shower Room With shower enclosure, WC and two wash basins and a door connecting to...

Bedroom Three 5.08m x 2.78m (16' 8" x 9' 1")

Another large double with dual-aspect windows and built-in wardrobes.

**Outside** To the front of the property is a driveway with well-stocked planting beds and access to the double garage, which has two up-and-over doors, and power and light connected. The rear garden has a shingled area with greenhouse and a good-sized lawn, planting beds, mature shrubs and trees and two patio areas.