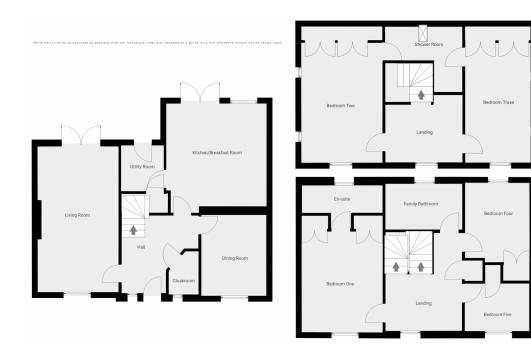

## THE ACCOMMODATION

Α

**Entrance Hall**... with a tiled floor, stairs off to the first floor, and doors to...

Fully tiled, fitted with a WC and wash basin.

Cloakroom

Living Room  $6.22m \times 3.47m (20'5'' \times 11'5'')$ With a feature fireplace, window to front and glazed double doors overlooking and giving access to the rear garden.

Dining Room  $3.45m \times 2.78m (11' 4'' \times 9' 1'')$ With window to front aspect. Kitchen/Breakfast Room  $4.40m \times 4.29m (14' 5'' \times 14' 1'')$ 

Fitted with a range of wall and base cabinets with work surfaces over, fitted electric double oven, gas hob and cooker hood, inset sink/drainer unit, integrated fridge/freezer and dishwasher, tiled floor and glazed double doors overlooking and giving access to the rear garden. Door to the...

Utility Room 1.96m x 1.83m (6' 5" x 6')

Fitted with a base cabinet and work surface, inset sink/drainer unit, plumbing for washing machine and tumble dryer, wallmounted boiler servicing hot water and heating system, understairs storage and a door to the rear garden. **First Floor Landing** ...a spacious landing with airing cupboard, stairs off to the second floor and doors to... **Bedroom One & En-Suite** 4.32m x 3.46m (14' 2" x 11' 4")

A generous double bedroom with two built-in double wardrobes, a window to front aspect, and a door to the En-Suite Shower Room with fully tiled walls, a shower enclosure, a WC and a wash basin. **Bedroom Four** 3.38m x 2.76m (11' 1" x 9' 1") good double room with window to rear aspect and a built-in double wardrobe.

**Bedroom Five** 2.76m x 2.03m (9' 1" x 6' 8") With window to front aspect and built-in wardrobe.

**Bathroom -** Fully tiled and fitted with a panelled bath, shower enclosure, WC and wash basin.

Second Floor Landing with built-in storage and doors to...

Bedroom Two 5.09m x 3.46m (16' 8" x 11' 4")

A large bedroom with dual aspect windows, fitted wardrobes, and a door to the...

Jack 'n' Jill Shower Room With shower enclosure, WC and two wash basins and a door connecting to...

Bedroom Three 5.08m x 2.78m (16' 8" x 9' 1")

Another large double with dual-aspect windows and built-in wardrobes.

**Outside** To the front of the property is a driveway with well-stocked planting beds and access to the double garage, which has two up-and-over doors, and power and light connected. The rear garden has a shingled area with greenhouse and a good-sized lawn, planting beds, mature shrubs and trees and two patio areas.

## THE PROPERTY & LOCATION

A well-maintained detached home offering spacious accommodation of around 1900 square feet over three floors set back from the road. The property occupies a good-sized plot and comprises a spacious hallway, cloakroom, two reception rooms, kitchen/breakfast room, utility, five bedrooms, two shower rooms and a bathroom. There's a double garage and driveway for parking, gas central heating, and double-glazed windows.