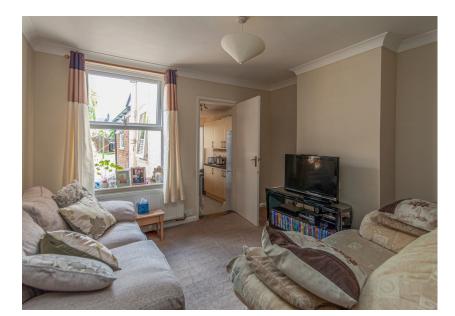

## Living Room 3.56m x 3.06m (11' 8" x 10' )

(measurement excludes understairs recess with door to cellar) With window to rear, door leading to the stairs to the first floor and a door to the kitchen.