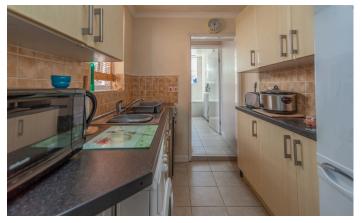

## Kitchen 2.67m x 1.78m (8' 9" x 5' 10")

Fitted with a range of wall and base cabinets with work surfaces over, electric cooker point, plumbing for washing machine, inset sink/drainer unit and door way to the rear lobby which has a door to the rear garden and a door to the...