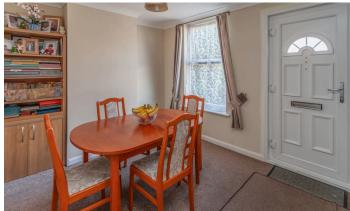

## THE ACCOMMODATION

**Dining Room** *3.56m* x *3.03m* (*11' 8" x 9' 11"*) With window to front and door to...