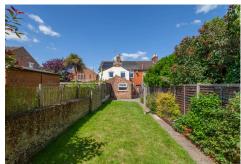

## Outside

The front garden is enclosed by brick wall and has a pathway to the front door. There's a shared side passageway leading to the large rear garden which has a lawn with well stocked planting beds and a mature cherry tree, a storage shed and a vegetable plot.