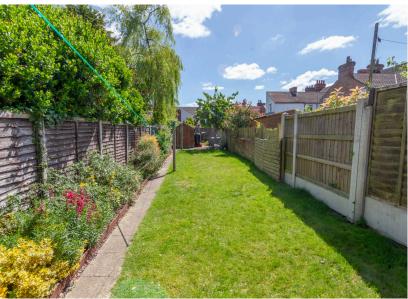

## Outside

The front garden is enclosed by brick wall and has a pathway to the front door. There's a shared side passageway leading to the large rear garden which has a lawn with well stocked planting beds and a mature cherry tree, a storage shed and a vegetable plot.