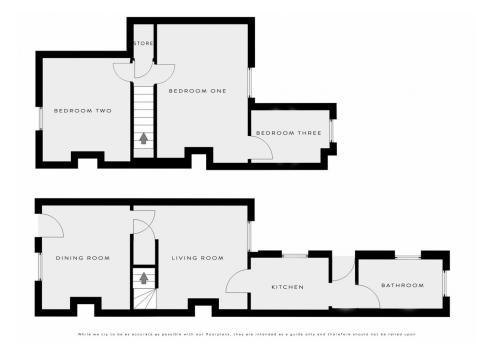

## THE ACCOMMODATION

**Dining Room** *3.56m* x *3.03m* (*11' 8" x 9' 11"*) With window to front and door to...

## Living Room 3.56m x 3.06m (11' 8" x 10' )

(measurement excludes understairs recess with door to cellar) With window to rear, door leading to the stairs to the first floor and a door to the kitchen.

## **Cellar** 3.56m x 3.02m (11'8" x 9'11")

Power and light connected, radiator and window to front

## Kitchen 2.67m x 1.78m (8' 9" x 5' 10")

Fitted with a range of wall and base cabinets with work surfaces over, electric cooker point, plumbing for washing machine, inset sink/drainer unit and door way to the rear lobby which has a door to the rear garden and a door to the...

#### Bathroom

Fitted with a WC, wash basin and panelled bath, with tiled splashbacks and window to rear aspect.

#### First Floor Landing

With a door to a large storage cupboard with loft access, and doors to...

**Bedroom Two** 3.04m x 3.58m (10' x 11' 9") A good double room with window to front aspect.

**Bedroom One** 4.63m x 3.15m (15' 2" x 10' 4") A large double room with window to rear aspect, and door to...

**Bedroom Three** 2.71m x 1.83m (8' 11" x 6') With window to rear aspect.