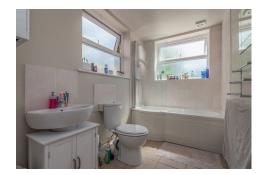

#### Bathroom

Fitted with a WC, wash basin and panelled bath, with tiled splashbacks and window to rear aspect.