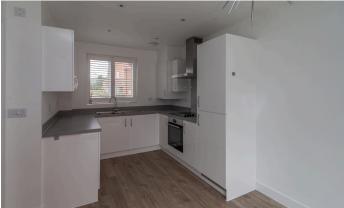

Kitchen/Diner 4.76m x 2.85m (15' 7" x 9' 4") (max measurements provided) With window to front with fitted shutters, a range of wall units with LED lighting under, base units and work surfaces with built-in oven, built-in dishwasher, washer-dryer and