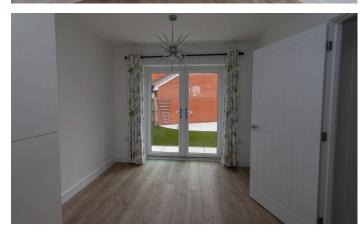

#### Cloakroom

Fitted with WC and wash basin

Living Room 4.75m x 3.50m (15' 7" x 11' 6")

With window to front aspect, fitted shutters, and glazed double doors overlooking and giving access to the rear garden.

fridge/freezer, glazed double doors to the rear garden.