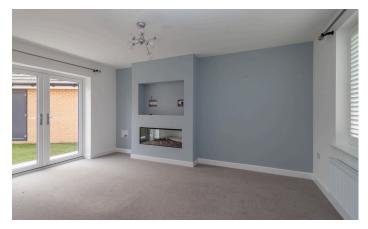

#### Cloakroom

Fitted with WC and wash basin

Living Room 4.75m x 3.50m (15' 7" x 11' 6")

With window to front aspect, fitted shutters, and glazed double doors overlooking and giving access to the rear garden.