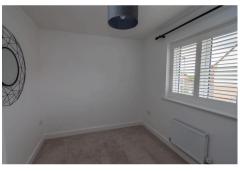

### En-Suite Shower Room

Fitted with a shower enclosure, wash basin and WC, with window to front aspect.

Bedroom Two 3.43m x 2.51m (11' 3" x 8' 3") (max measurements provided) with window to front aspect.

Bedroom Three 3.51m x 2.18m (11' 6" x 7' 2") (max measurements provided) with window to rear aspect.