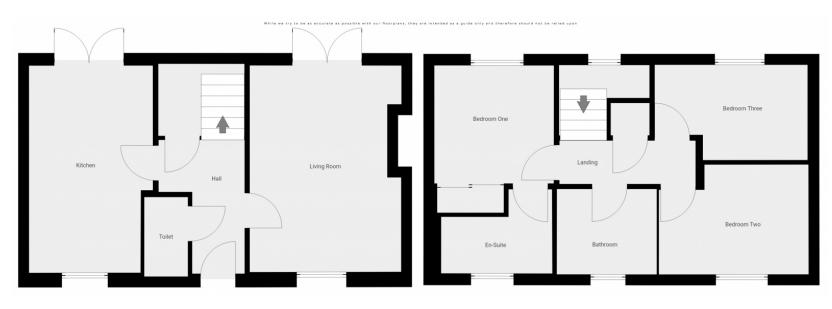

### Entrance Hall

With stairs off to the first floor, storage cupboards under and doors to...

#### Cloakroom

Fitted with WC and wash basin

Living Room 4.75m x 3.50m (15' 7" x 11' 6")

With window to front aspect, fitted shutters, and glazed double doors overlooking and giving access to the rear garden.

Kitchen/Diner 4.76m x 2.85m (15' 7" x 9' 4") (max measurements provided) With window to front with fitted shutters, a range of wall units with LED lighting under, base units and work surfaces with built-in oven, built-in dishwasher, washer-dryer and

## First Floor Landing

With airing cupboard, and doors to...

Bedroom One 2.74m x 2.70m (9' x 8' 10")

With window to rear aspect, built-in mirror-fronted sliding-door wardrobe, and door to the...

### En-Suite Shower Room

Fitted with a shower enclosure, wash basin and WC, with window to front aspect.

Bedroom Two 3.43m x 2.51m (11' 3" x 8' 3") (max measurements provided) with window to front aspect.

Bedroom Three 3.51m x 2.18m (11' 6" x 7' 2") (max measurements provided) with window to rear aspect.

#### Bathroom

Fitted with a panelled bath with shower over, wash basin and WC, with window to front aspect.