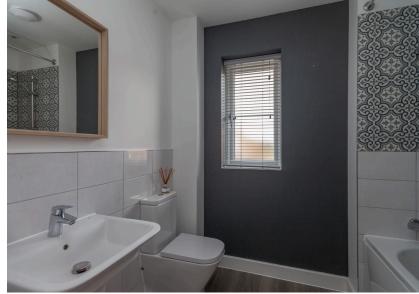

### En-Suite Shower Room

Fitted with a shower enclosure, wash basin and WC, with window to front aspect.

Bedroom Two 3.43m x 2.51m (11' 3" x 8' 3") (max measurements provided) with window to front aspect.

#### Bathroom

Fitted with a panelled bath with shower over, wash basin and WC, with window to front aspect.