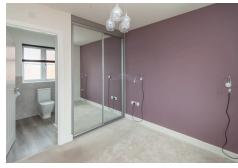

## First Floor Landing

With airing cupboard, and doors to...

Bedroom One 2.74m x 2.70m (9' x 8' 10")

With window to rear aspect, built-in mirror-fronted sliding-door wardrobe, and door to the...

### En-Suite Shower Room

Fitted with a shower enclosure, wash basin and WC, with window to front aspect.

Bedroom Two 3.43m x 2.51m (11' 3" x 8' 3") (max measurements provided) with window to front aspect.