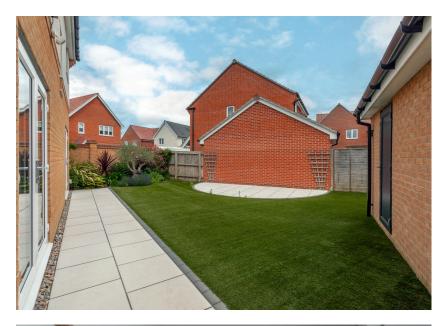

#### Outside

To the front of the property there is a small garden area laid to artificial grass, with driveway to the side providing off-road parking and access to the Garage, which has an up-and-over door, power connected, and a courtesy door to the rear garden. The rear garden has two patio areas, and artificial grass, providing a very low-maintenance environment.