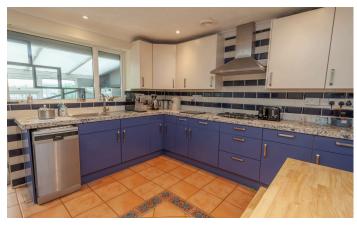

**Kitchen/Diner** 3.61m x 3.48m (11' 10" x 11' 5")

Fitted with an extensive range of contemporary wall and base units, work surfaces, built-in electric oven, gas hob and cooker hood, plumbing for washing machine and door to...