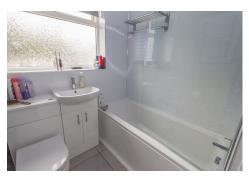

#### **Bathroom**

Fitted with a WC, wash basin and panelled bath with shower over, and window to rear aspect.