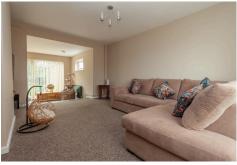

#### **Entrance Hall**

A central hallway with doors to all accommodation, (except the Utility Room).

**Living Room** 7.75m x 3.81m (25' 5" x 12' 6")

The living room has been extended to provide an additional sitting area at the rear; all the better to see the garden through the double patio doors.