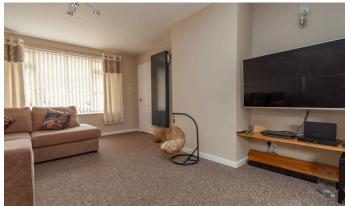

#### **Entrance Hall**

A central hallway with doors to all accommodation, (except the Utility Room).

**Living Room** 7.75m x 3.81m (25' 5" x 12' 6")

The living room has been extended to provide an additional sitting area at the rear; all the better to see the garden through the double patio doors.