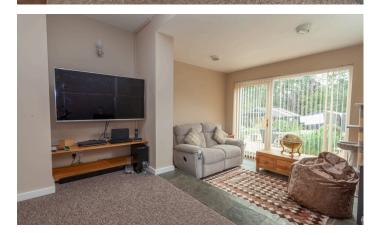

#### **Entrance Hall**

A central hallway with doors to all accommodation, (except the Utility Room).

**Living Room** 7.75m x 3.81m (25' 5" x 12' 6")

The living room has been extended to provide an additional sitting area at the rear; all the better to see the garden through the double patio doors.