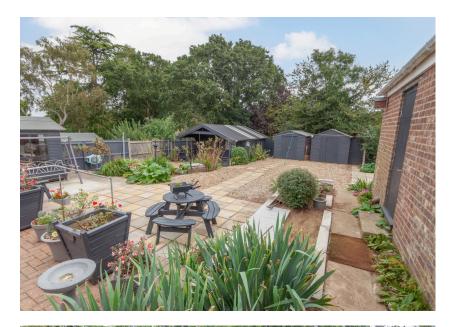

### Outside

To the front of the property is a block paved driveway with planting beds and a gate to the rear garden. The large rear garden has a brick-built garage providing storage, a couple of sheds, and a large wooden cabin with power connected (this may be taken by the curent owner). There's an ornamental pond, large patio areas and well-stocked beds.