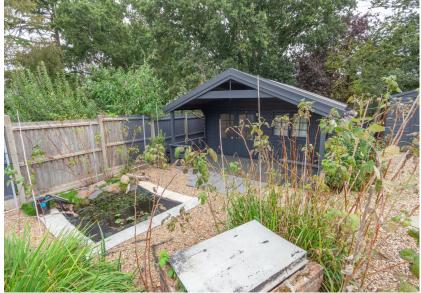

### Outside

To the front of the property is a block paved driveway with planting beds and a gate to the rear garden. The large rear garden has a brick-built garage providing storage, a couple of sheds, and a large wooden cabin with power connected (this may be taken by the curent owner). There's an ornamental pond, large patio areas and well-stocked beds.