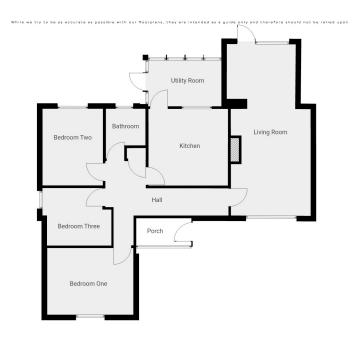

### **Entrance Porch**

With door to...

#### **Entrance Hall**

A central hallway with doors to all accommodation, (except the Utility Room).

**Living Room** 7.75m x 3.81m (25' 5" x 12' 6")

The living room has been extended to provide an additional sitting area at the rear; all the better to see the garden through the double patio doors.

**Kitchen/Diner** 3.61m x 3.48m (11' 10" x 11' 5")

Fitted with an extensive range of contemporary wall and base units, work surfaces, built-in electric oven, gas hob and cooker hood, plumbing for washing machine and door to...

**Utility Room** *3.31m x 2.08m* (10′ 10″ *x* 6′ 10″)

Plumbing for washing machine and doors leading to the garden.

**Bedroom One** 3.90m x 3.02m (12' 10" x 9' 11")

A double bedroom with window to front aspect.

**Bedroom Two** 3.47m x 2.74m (11' 5" x 9' )

Another double room with window to rear aspect.

**Bedroom Three** 2.92m x 2.60m (9' 7" x 8' 6")

Currently set up as a study, with window to side aspect.

#### **Bathroom**

Fitted with a WC, wash basin and panelled bath with shower over, and window to rear aspect.