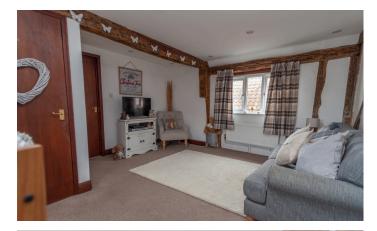

### **Communal Entrance**

With stairs off to the first floor and private door in to the...

**Living Room** 5.00m x 3.98m (16' 5" x 13' 1")

Open plan living and dining space with windows to front and rear aspect, and a "loft" cupboard. Doors lead to the bedroom and the...