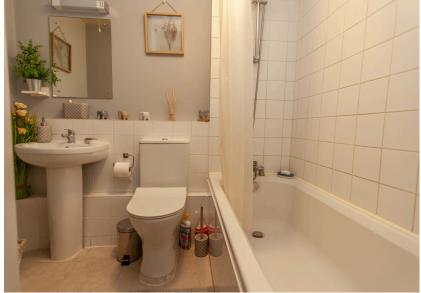

#### **Bathroom**

Fitted with a panelled bath with shower over, WC and wash basin, tiled splashbacks and towel radiator.