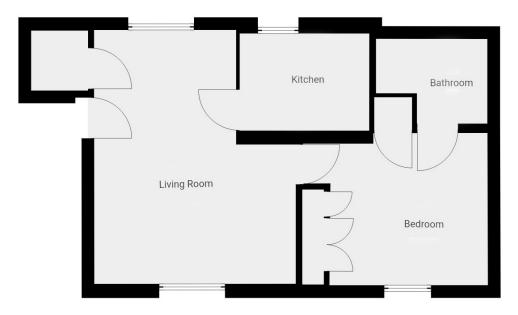

### **Communal Entrance**

With stairs off to the first floor and private door in to the...

**Living Room** 5.00m x 3.98m (16' 5" x 13' 1")

Open plan living and dining space with windows to front and rear aspect, and a "loft" cupboard. Doors lead to the bedroom and the...

**Kitchen** 1.91m x 2.55m (6' 3" x 8' 4")

Fitted with a range of wall and base cabinets with work surfaces over, inset sink/drainer unit with mixer tap, plumbing for washing machine, electric oven, window to front aspect.

**Bedroom** 3.13m x 2.99m (10' 3" x 9' 10")

A good double bedroom with built-in wardrobes, window to rear aspect and door to...

#### **Bathroom**

Fitted with a panelled bath with shower over, WC and wash basin, tiled splashbacks and towel radiator.