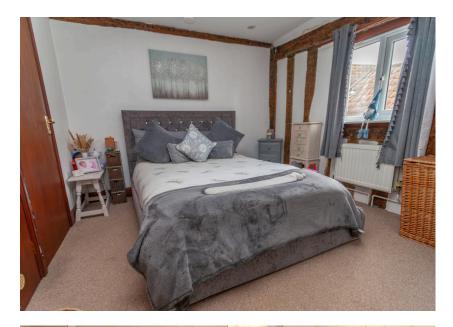

**Bedroom** 3.13m x 2.99m (10' 3" x 9' 10")

A good double bedroom with built-in wardrobes, window to rear aspect and door to...