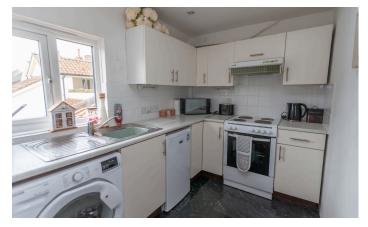

**Kitchen** 1.91m x 2.55m (6' 3" x 8' 4")

Fitted with a range of wall and base cabinets with work surfaces over, inset sink/drainer unit with mixer tap, plumbing for washing machine, electric oven, window to front aspect.