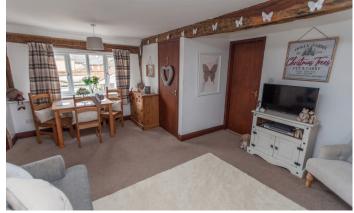

### **Communal Entrance**

With stairs off to the first floor and private door in to the...

**Living Room** 5.00m x 3.98m (16' 5" x 13' 1")

Open plan living and dining space with windows to front and rear aspect, and a "loft" cupboard. Doors lead to the bedroom and the...