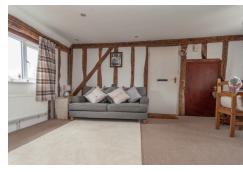

### **Communal Entrance**

With stairs off to the first floor and private door in to the...

**Living Room** 5.00m x 3.98m (16' 5" x 13' 1")

Open plan living and dining space with windows to front and rear aspect, and a "loft" cupboard. Doors lead to the bedroom and the...

## THE PROPERTY & LOCATION

A well presented one bedroom first floor flat in Wickham Market, situated just off the market square. The flat comprises a living/dining room, kitchen, bedroom and bathroom. There's allocated parking, gas central heating, double glazed windows and no onward chain.