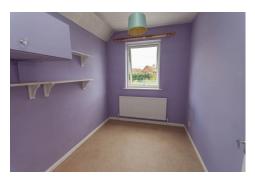

### First Floor Landing

With window to side aspect and doors to...

**Bedroom One** 3.10m x 2.66m (10' 2" x 8' 9")

With built-in wardrobe and window to rear aspect.

**Bedroom Two** 3.80m x 2.34m (12' 6" x 7' 8")

With window to front aspect.

**Bedroom Three** 2.88m x 2.06m (9' 5" x 6' 9")

With window to front aspect.