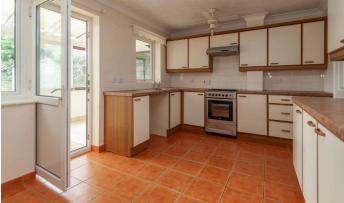

**Kitchen/Diner** 4.49m x 3.00m (14' 9" x 9' 10")

Fitted with a range of wall and base units, roll-edged work surfaces, electric oven, cooker hood, inset sink/drainer unit, understairs storage cupboard and door to the...