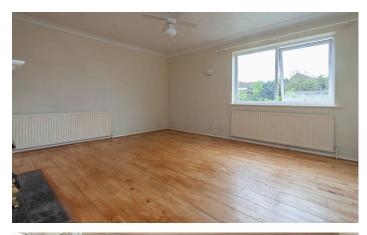

### **Entrance Lobby**

With Stairs off to the first floor and doors to...

**Living Room** 4.50m x 3.77m (14' 9" x 12' 4")

A generously proportioned living room with fireplace and windows to front and side aspect.