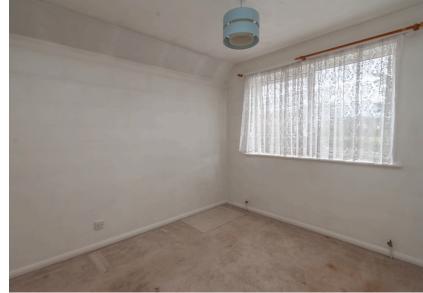

### First Floor Landing

With window to side aspect and doors to...

**Bedroom One** 3.10m x 2.66m (10' 2" x 8' 9")

With built-in wardrobe and window to rear aspect.

**Bedroom Two** 3.80m x 2.34m (12' 6" x 7' 8")

With window to front aspect.

**Bedroom Three** 2.88m x 2.06m (9' 5" x 6' 9")

With window to front aspect.