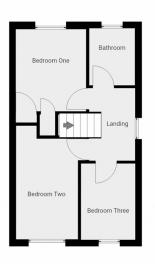

### First Floor Landing

With window to side aspect and doors to...

**Bedroom One** 3.10m x 2.66m (10' 2" x 8' 9")

With built-in wardrobe and window to rear aspect.

**Bedroom Two** 3.80m x 2.34m (12' 6" x 7' 8")

With window to front aspect.

**Bedroom Three** 2.88m x 2.06m (9' 5" x 6' 9")

With window to front aspect.

#### **Bathroom**

Fitted with a WC, wash basin and panelled bath.