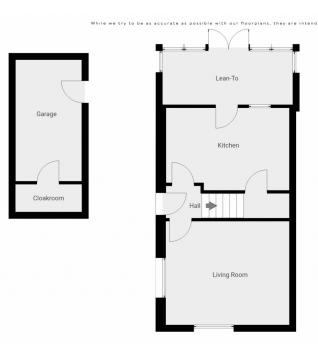

### **Entrance Lobby**

With Stairs off to the first floor and doors to...

**Living Room** 4.50m x 3.77m (14' 9" x 12' 4")

A generously proportioned living room with fireplace and windows to front and side aspect.

**Kitchen/Diner** 4.49m x 3.00m (14' 9" x 9' 10")

Fitted with a range of wall and base units, roll-edged work surfaces, electric oven, cooker hood, inset sink/drainer unit, understairs storage cupboard and door to the...

**Lean-To** 4.75m x 1.96m (15' 7" x 6' 5")

With door to the rear garden.

#### Outside

To the front of the property is a driveway providing off road parking and a gate to the rear garden which is in need of cultivation. There's a large planting bed and a gate to a further utility area with a shed. The GARAGE has been converted to provide a home office (4.41m x 2.41m / 14' 6" x 7' 11") and a cloakroom fitted with a WC and wash basin.