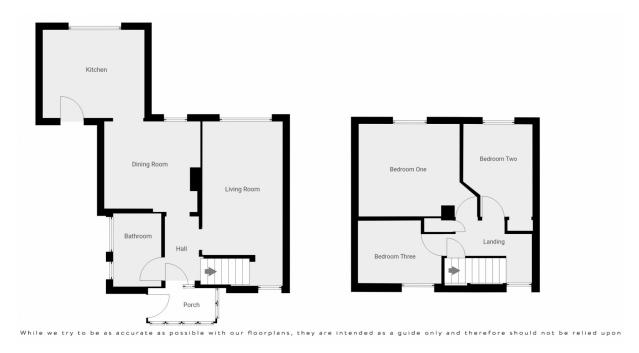

# THE ACCOMMODATION

#### **Entrance Porch**

With door to the...

### Hallway

With stairs off to the first floor and doors to...

**Living Room** 4.60m x 2.76m (15' 1" x 9' 1")

(measurement excludes understairs recess) A generously proportioned living room with storage, dual aspect windows and a double-sided solid-fuel stove.

**Dining Room** 3.31m x 3.00m (10' 10" x 9' 10")

An excellent family space with stove, window to rear aspect and open to the...

**Kitchen** 3.51m x 3.03m (11' 6" x 9' 11")

With fitted work tops and storage space beneath, inset sink/drainer unit, electric cooker point, cooker hood, plumbing for washing machine, window to rear aspect and door to the garden.

### **Bathroom**

Fitted with a panelled bath and shower over, WC and wash basin with window to side aspect and an electric heated towel-radiator.

## First Floor Landing

With fitted storage and doors to...

**Bedroom One** 3.63m x 3.33m (11' 11" x 10' 11")

A good-sized double bedroom with window to rear aspect.

**Bedroom Two** 3.32m x 2.51m (10' 11" x 8' 3")

With built-in storage and window to rear aspect.

Bedroom Three 3.00m x 2.24m (9' 10" x 7' 4")

With window to front aspect.