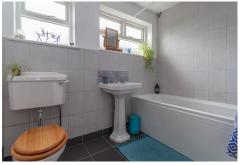

### **Bathroom**

Fitted with a panelled bath and shower over, WC and wash basin with window to side aspect and an electric heated towel-radiator.