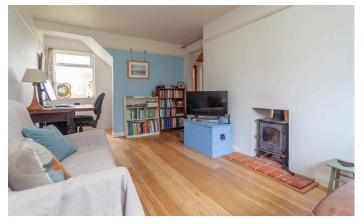

### Hallway

With stairs off to the first floor and doors to...

**Living Room** 4.60m x 2.76m (15' 1" x 9' 1")

(measurement excludes understairs recess) A generously proportioned living room with storage, dual aspect windows and a double-sided solid-fuel stove.