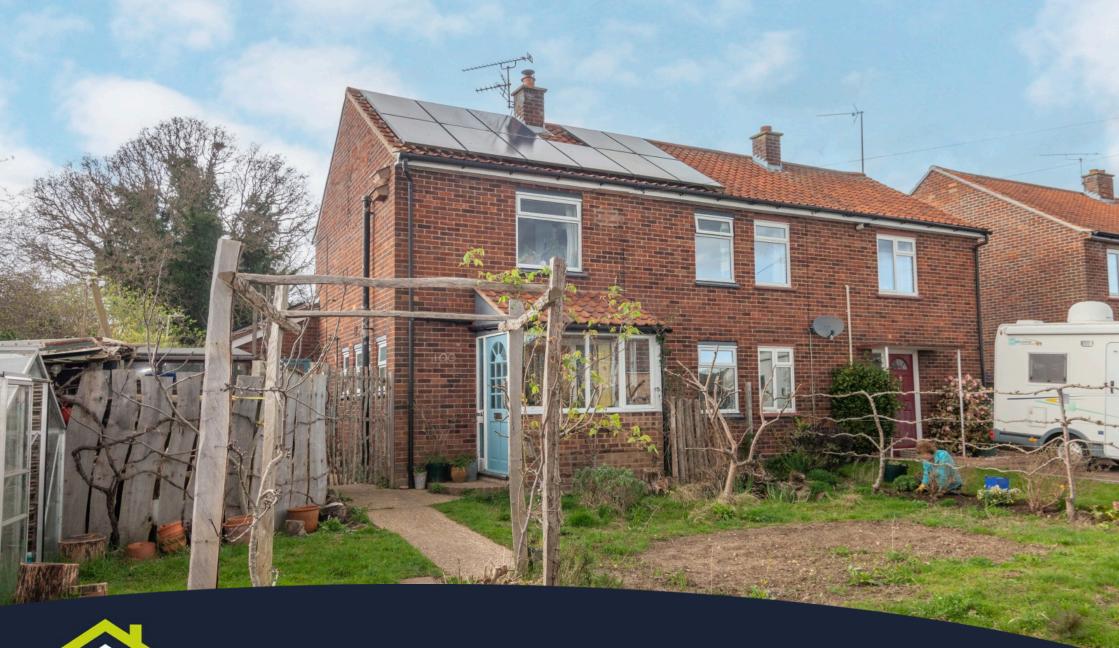

OLD BARRACK ROAD, WOODBRIDGE, IP12 4EL

TENURE: FREEHOLD

GUIDE PRICE £375,000

CR-EA.CO.UK

01394 547000

42 MARKET HILL, WOODBRIDGE, IP12 4LU

# THE PROPERTY & LOCATION

A superbly situated semi-detached home with a sense of character and charm. The property has been improved considerably from an energy-efficiency perspective with solar panels, a double-sided solid-fuel stove and double glazing throughout. The accommodation comprises an entrance porch, hallway, living room, dining room, kitchen, bathroom and three bedrooms. There's a good-sized garden and off-road parking for several vehicles.

Address: Old Barrack Road, Woodbridge, IP12 4EL

- Well-Situated Semi-Detached Home
- Spacious Living Accommodation
- Off-Road Parking
- Solar Panels

East Suffolk Council Tax Banding : B

- Three Bedrooms
- Good-Sized Garden
- Double-Glazed Windows
- Solid-Fuel Stove