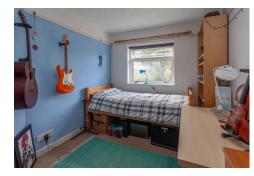

## First Floor Landing

With fitted storage and doors to...

**Bedroom One** 3.63m x 3.33m (11' 11" x 10' 11")

A good-sized double bedroom with window to rear aspect.

**Bedroom Two** 3.32m x 2.51m (10' 11" x 8' 3")

With built-in storage and window to rear aspect.

Bedroom Three 3.00m x 2.24m (9' 10" x 7' 4")

With window to front aspect.