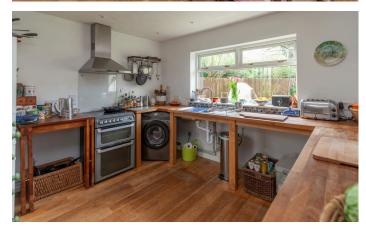

**Dining Room** 3.31m x 3.00m (10' 10" x 9' 10")

An excellent family space with stove, window to rear aspect and open to the...

**Kitchen** 3.51m x 3.03m (11' 6" x 9' 11")

With fitted work tops and storage space beneath, inset sink/drainer unit, electric cooker point, cooker hood, plumbing for washing machine, window to rear aspect and door to the garden.