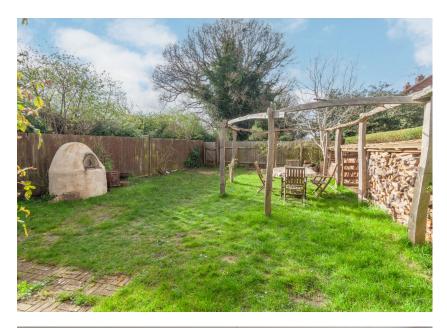

#### Outside

To the front of the property is a large front garden with planting areas, lawn and off-road parking for several vehicles, to the side of the property is a storage area and the rear garden is mainly lawned with a patio area, pizza oven, and fencing to boundary. There is also an access gate to a cul-de-sac behind the property accessed from Newnham Avenue.