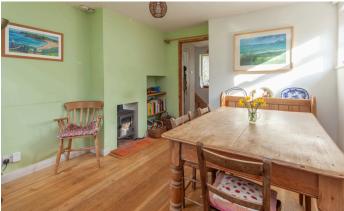

**Dining Room** 3.31m x 3.00m (10' 10" x 9' 10")

An excellent family space with stove, window to rear aspect and open to the...

**Kitchen** 3.51m x 3.03m (11' 6" x 9' 11")

With fitted work tops and storage space beneath, inset sink/drainer unit, electric cooker point, cooker hood, plumbing for washing machine, window to rear aspect and door to the garden.