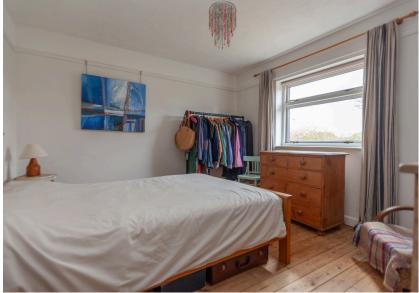

## First Floor Landing

With fitted storage and doors to...

**Bedroom One** 3.63m x 3.33m (11' 11" x 10' 11")

A good-sized double bedroom with window to rear aspect.

**Bedroom Two** 3.32m x 2.51m (10' 11" x 8' 3")

With built-in storage and window to rear aspect.

Bedroom Three 3.00m x 2.24m (9' 10" x 7' 4")

With window to front aspect.