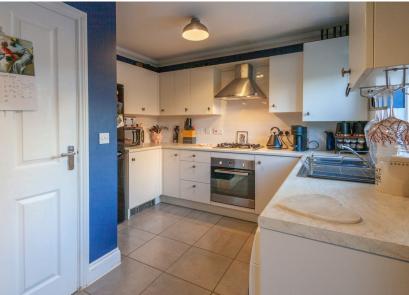

## **Kitchen/Diner** *3.15m x 4.47m* (*10' 4" x 14' 8"*)

(Max measurements provided) Fitted with a range of wall and base units with work surfaces over, inset stainless steel one-and-a-half-bowl drainer/sink unit, built-in electric oven, gas hob and extractor hood above, plumbing for washing machine, window and door to the rear aspect overlooking and giving access to the rear garden.