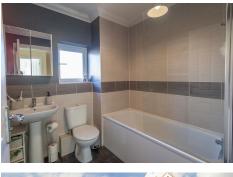

#### Bathroom

Fitted with a three-piece-suite comprising WC, wash basin and panelled bath with shower over.