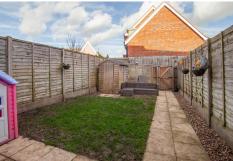

## Outside

To the front of the property is an open planting area, with bark chippings and a path to the front door. The rear garden has a lawn, patio and wooden storage shed. There's a gate to the rear that leads to the communal parking area where there is allocated parking.