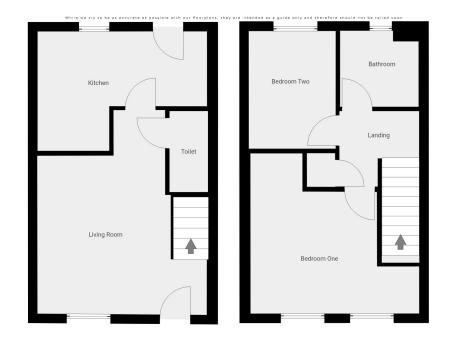

#### Living Room 4.17m x 4.47m (13' 8" x 14' 8")

(Width measurements includes stairs) A good-sized living room with stairs off to the first floor and storage cupboard under, window to front aspect, door to the kitchen/diner and the...

#### Cloakroom

Fitted with a WC and wash basin.

## **Kitchen/Diner** *3.15m x 4.47m* (*10' 4" x 14' 8"*)

(Max measurements provided) Fitted with a range of wall and base units with work surfaces over, inset stainless steel one-and-a-half-bowl drainer/sink unit, built-in electric oven, gas hob and extractor hood above, plumbing for washing machine, window and door to the rear aspect overlooking and giving access to the rear garden.

**First Floor Landing** With doors to...

**Bedroom One** 4.46*m* × 4.24*m* (14' 8" × 13' 11") (maximum measurements provided) A good double room with two windows to front aspect. **Bedroom Two** 3.11m x 2.30m (10' 2" x 7' 7") A good second bedroom overlooking the garden to the rear.

#### Bathroom

Fitted with a three-piece-suite comprising WC, wash basin and panelled bath with shower over.