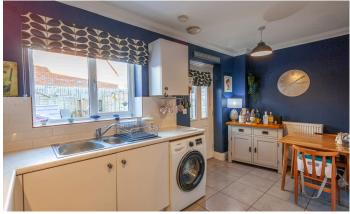

## **Kitchen/Diner** *3.15m x 4.47m* (*10' 4" x 14' 8"*)

(Max measurements provided) Fitted with a range of wall and base units with work surfaces over, inset stainless steel one-and-a-half-bowl drainer/sink unit, built-in electric oven, gas hob and extractor hood above, plumbing for washing machine, window and door to the rear aspect overlooking and giving access to the rear garden.