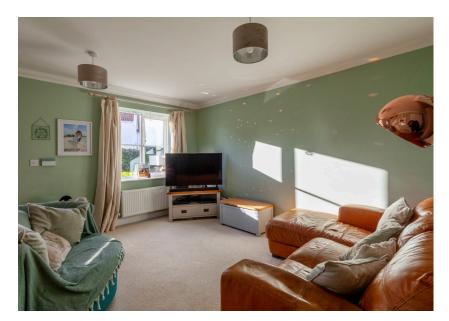

#### Living Room 4.17m x 4.47m (13' 8" x 14' 8")

(Width measurements includes stairs) A good-sized living room with stairs off to the first floor and storage cupboard under, window to front aspect, door to the kitchen/diner and the...