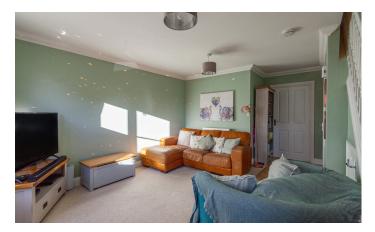

#### Living Room 4.17m x 4.47m (13' 8" x 14' 8")

(Width measurements includes stairs) A good-sized living room with stairs off to the first floor and storage cupboard under, window to front aspect, door to the kitchen/diner and the...