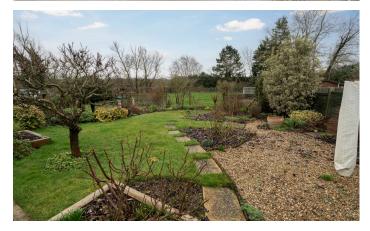

#### Outside

The property has a lawned garden with flower and shrub beds to the front and driveway leading to the single garage which has an electric roller door and power and light connected. There is side pedestrian access leading to the southerly facing rear garden which has a patio and shingled area plus lawn with a number of well stocked beds and borders. There is also access into the garage and a brick store room on the back of that. The garden backs onto open land at the rear giving a very open and pleasant feel.