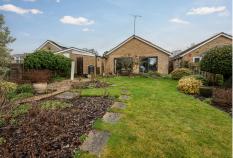

#### Outside

The property has a lawned garden with flower and shrub beds to the front and driveway leading to the single garage which has an electric roller door and power and light connected. There is side pedestrian access leading to the southerly facing rear garden which has a patio and shingled area plus lawn with a number of well stocked beds and borders. There is also access into the garage and a brick store room on the back of that. The garden backs onto open land at the rear giving a very open and pleasant feel.