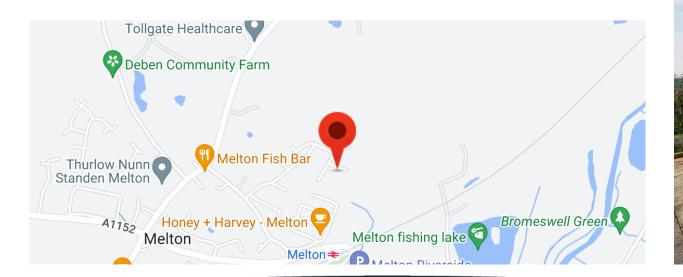

St Andrews Place is situated in the village of Melton on the fringes of Woodbridge, Locally there's a convenience store, railway station and a Primary School as well as some beautiful spots nearby including walks along the River Deben into Woodbridge or the forests and heathlands to the north of the town.