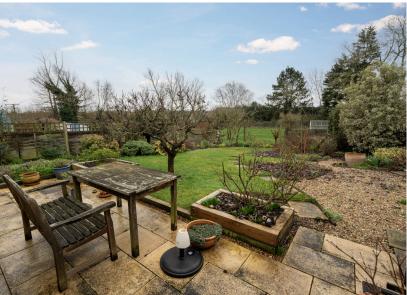

#### Outside

The property has a lawned garden with flower and shrub beds to the front and driveway leading to the single garage which has an electric roller door and power and light connected. There is side pedestrian access leading to the southerly facing rear garden which has a patio and shingled area plus lawn with a number of well stocked beds and borders. There is also access into the garage and a brick store room on the back of that. The garden backs onto open land at the rear giving a very open and pleasant feel.