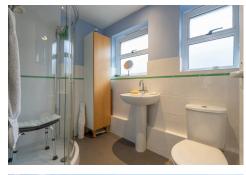

#### **Shower Room**

Two double glazed windows to side, recessed lighting, corner shower cubicle, pedestal wash basin, WC, extractor fan, heated towel rail and part tiled walls.