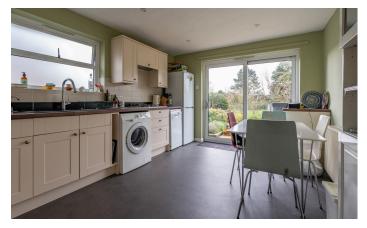

## **Kitchen/Breakfast Room** 13' 11" x 10' 5" (4.24m x 3.17m)

Another light room with double glazed patio doors leading out into the garden' double glazed window to side, recessed lighting and built in cupboard. Fitted kitchen with wall and base units, one and a half bowl sink & drainer, built in oven, built in hob with filter hood over, built in microwave, space for washing machine, slimline dishwasher and fridge/freezer and electric heater (with portable thermostatic control).