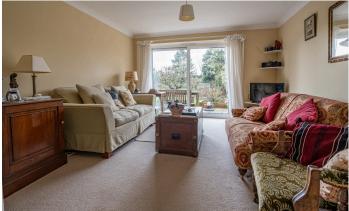

#### **Living Room** 14' 2" x 12' 1" (4.32m x 3.68m)

A light and airy room with double glazed patio doors leading out into the garden, TV point and electric heater (with portable thermostatic control).