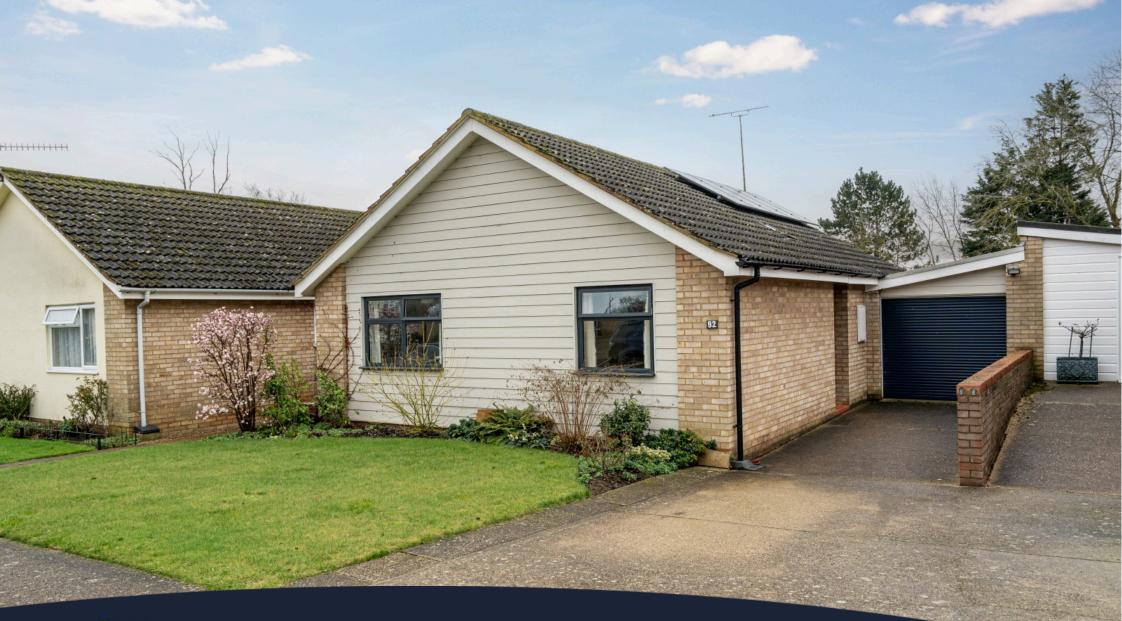

ST ANDREWS PLACE, MELTON, IP12 1QX

**TENURE : FREEHOLD** 

GUIDE PRICE £300,000

CR-EA.CO.UK

01394 547000

42 MARKET HILL, WOODBRIDGE, IP12 4LU

## THE PROPERTY & LOCATION

A well presented and modernised two bedroom link-detached bungalow in a no-through road in Melton. The property benefits from a kitchen/breakfast room, two double bedrooms, large shower room, double glazing, upgraded heating system, solar panels, garage and parking and beautiful southerly facing rear garden backing onto an open space.

- Link-Detached Bungalow
- Kitchen/Breakfast Room; Living Room Shower Room
- Upgraded Electric Heating; Solar Panels• Southerly Facing Rear Garden Overlooking Open Space
- Garage & Driveway

Council Tax Banding : C