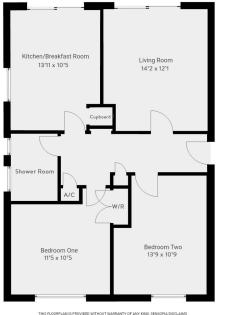

#### **Entrance Hallway**

Side entrance door leading to the hall with built in cupboard, built in airing cupboard, loft access (with light & ladder fitted), electric heater (with individual portable thermostatic control), and doors to...

#### **Living Room** 14' 2" x 12' 1" (4.32m x 3.68m)

A light and airy room with double glazed patio doors leading out into the garden, TV point and electric heater (with portable thermostatic control).

## **Kitchen/Breakfast Room** 13' 11" x 10' 5" (4.24m x 3.17m)

Another light room with double glazed patio doors leading out into the garden' double glazed window to side, recessed lighting and built in cupboard. Fitted kitchen with wall and base units, one and a half bowl sink & drainer, built in oven, built in hob with filter hood over, built in microwave, space for washing machine, slimline dishwasher and fridge/freezer and electric heater (with portable thermostatic control).

#### **Shower Room**

Two double glazed windows to side, recessed lighting, corner shower cubicle, pedestal wash basin, WC, extractor fan, heated towel rail and part tiled walls.

# **Bedroom One** 11' 5" x 10' 5" plus door recess(3.48m x 3.17m)

With double glazed window to front, built in double wardrobe and electric heater (with portable thermostatic control).

**Bedroom Two** 13' 9" x 10' 9" (4.19m x 3.28m) With double glazed window to front and electric heater (with portable thermostatic control).