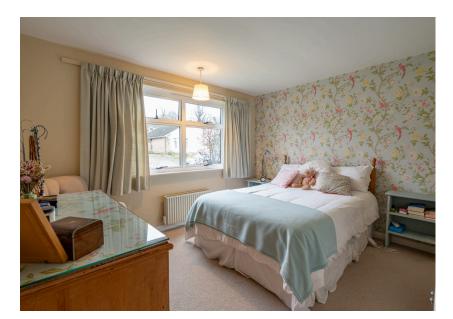

# **Bedroom One** 11' 5" x 10' 5" plus door recess(3.48m x 3.17m)

With double glazed window to front, built in double wardrobe and electric heater (with portable thermostatic control).

**Bedroom Two** 13' 9" x 10' 9" (4.19m x 3.28m) With double glazed window to front and electric heater (with portable thermostatic control).