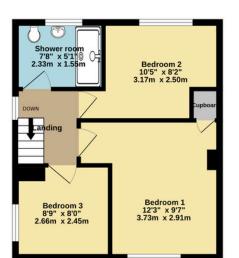

Upstairs, three bedrooms can be found, two of which are generous double bedrooms, whilst the third bedroom acts as a comfortable single room. Completing the internal offering is a three piece shower room.

TOTAL FLOOR AREA: 915 sq.ft. (85.0 sq.m.) approx. Whils every attempt has been made to ensure the accuracy of the floorplan contained here, measurements of cloors, windows, nooms and any orche items are approximate and no responsibility is taken for any error, omission or mis-statement. This plan is for illustrative purposes orly and should be used as such by any prospective purchaser. The services, systems and applicances shown have not been tested and no guarantee as to their operability or efficiency can be given. Made with Mercya C2025