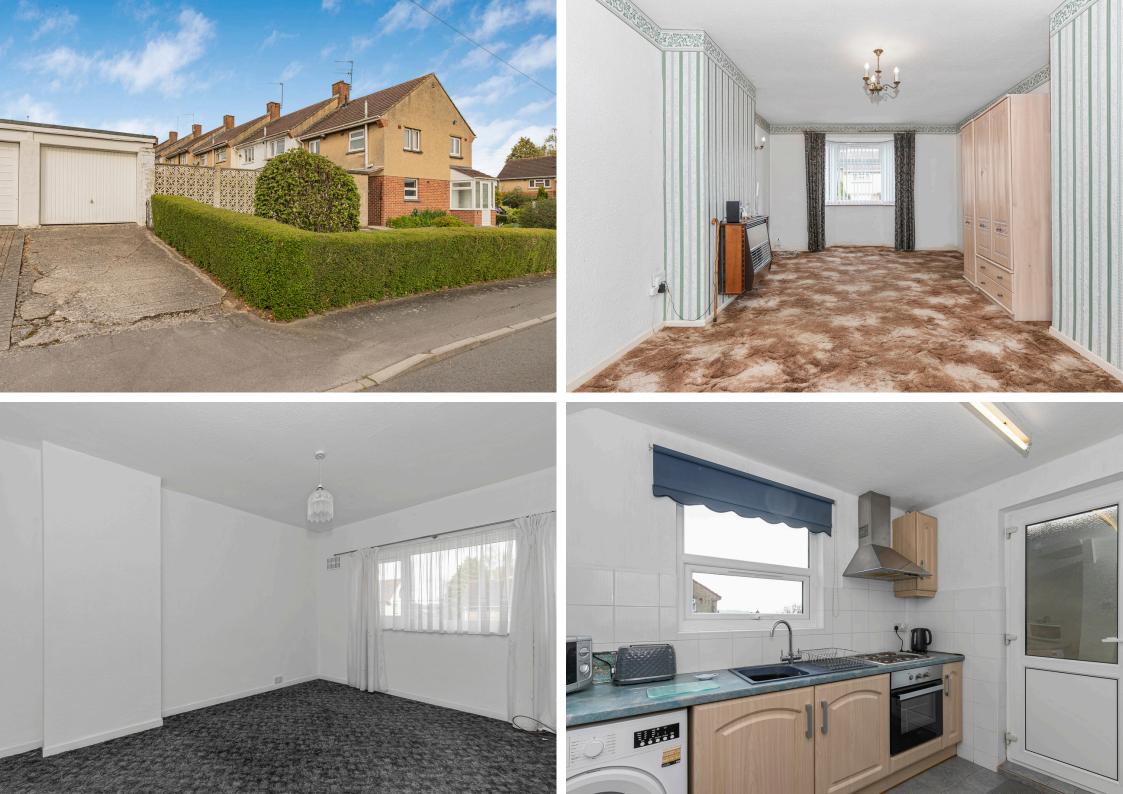

The property makes an inviting first impression, welcoming with the attractive wrap around garden leading to the entrance. Inside the home, the property greets with an entrance hall, with leads to a full length lounge/diner, whilst a fitted kitchen can be found to the rear of the ground floor.

Upstairs, three bedrooms can be found, two of which are generous double bedrooms, whilst the third bedroom acts as a comfortable single room. Completing the internal offering is a three piece shower room.

To the rear of the plot, parking can be found in the form of a detached single garage, benefiting from a recently replaced up & over door, and also with personnel access to the rear garden. In addition to this, driveway parking for one vehicle can be found in front of the garage.