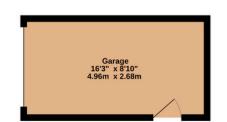

To the rear of the plot, parking can be found in the form of a detached single garage, benefiting from a recently replaced up & over door, and also with personnel access to the rear garden. In addition to this, driveway parking for one vehicle can be found in front of the garage.

TOTAL FLOOR AREA: 915 sq.ft. (85.0 sq.m.) approx. Whils every attempt has been made to ensure the accuracy of the floorplan contained here, measurements of cloors, windows, nooms and any orche items are approximate and no responsibility is taken for any error, omission or mis-statement. This plan is for illustrative purposes orly and should be used as such by any prospective purchaser. The services, systems and applicances shown have not been tested and no guarantee as to their operability or efficiency can be given. Made with Mercya C2025