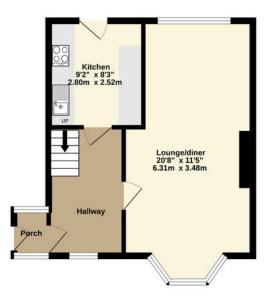

The property makes an inviting first impression, welcoming with the attractive wrap around garden leading to the entrance. Inside the home, the property greets with an entrance hall, with leads to a full length lounge/diner, whilst a fitted kitchen can be found to the rear of the ground floor.

TOTAL FLOOR AREA: 915 sq.ft. (85.0 sq.m.) approx. Whils every attempt has been made to ensure the accuracy of the floorplan contained here, measurements of cloors, windows, nooms and any orche items are approximate and no responsibility is taken for any error, omission or mis-statement. This plan is for illustrative purposes orly and should be used as such by any prospective purchaser. The services, systems and applicances shown have not been tested and no guarantee as to their operability or efficiency can be given. Made with Mercya C2025