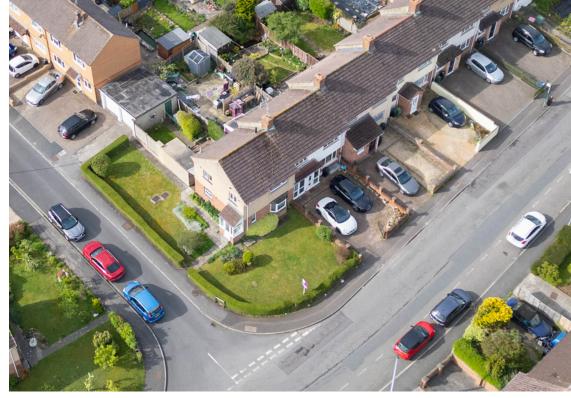

Externally, the property benefits from an enviable plot, currently presented as beautiful gardens, however also lending itself to future extensions (STPP) and offering ample future proofing potential allowing owners to grow with their home.

To the rear of the plot, parking can be found in the form of a detached single garage, benefiting from a recently replaced up & over door, and also with personnel access to the rear garden. In addition to this, driveway parking for one vehicle can be found in front of the garage.

Situated within walking distance of Keynsham High Street, Railway Station & Memorial Park, this popular residential area also benefits from being nearby several local schools, sure to appeal to an array of buyers.