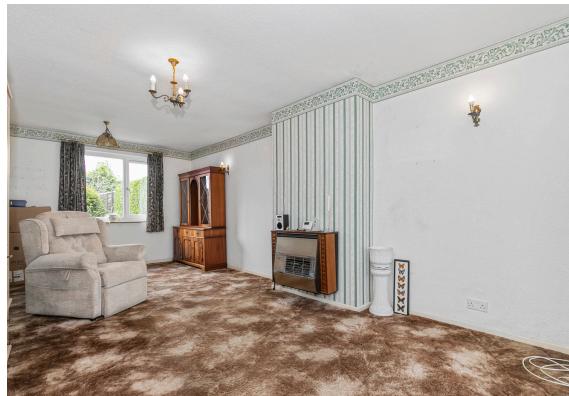

The property makes an inviting first impression, welcoming with the attractive wrap around garden leading to the entrance. Inside the home, the property greets with an entrance hall, with leads to a full length lounge/diner, whilst a fitted kitchen can be found to the rear of the ground floor.

Upstairs, three bedrooms can be found, two of which are generous double bedrooms, whilst the third bedroom acts as a comfortable single room. Completing the internal offering is a three piece shower room.