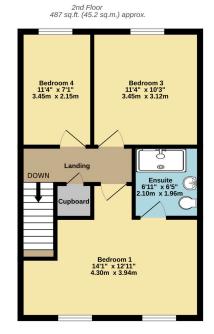

Finally, the second floor offers three additional good sized bedrooms, with the master suite benefitting from a newly installed AC unit, and additional ensuite shower room.

Completing this fine home is a low maintenance garden benefitting from a private aspect, a rarity for the development. Not lacking practical benefits, the property offers downstairs cloakroom, driveway parking & garage perfect for storage.

A must view home on the desirable Somerdale development.

TOTAL FLOOR AREA: 1494 sq.ft. (138.8 sq.m.) approx.

Whilst every attempt has been made to ensure the accuracy of the floorplan contained here, measurements of doors, windows, rooms and any other items are approximate and no responsibility is taken for any error, omission or mis-statement. This plan is for illustrative purposes only and should be used as such by any prospective purchaser. The services, systems and appliances shown have not been tested and no guarantee as to their operability or efficiency can be given.