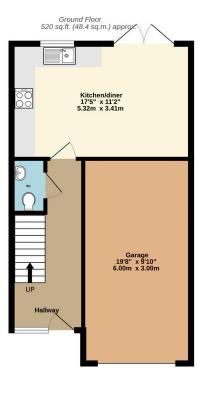

ONCE HOME TO THE FORMER 'FRYS' CHOCOLATE FACTORY, THE SOMERDALE DEVELOPMENT NOW OFFERS A THRIVING COMMUNITY AND HAS BECOME KEYNSHAM'S MOST SOUGHT AFTER MODERN DEVELOPMENT IN RECENT YEARS.

Positioned in an enviable position within Somerdale, is this attractive four bedroom semi-detached townhouse, boasting space in abundance with it's accommodation stretching over three floors. Presented to an excellent standard throughout this delicious home welcomes with large entrance hall leading through to a contemporary kitchen/diner with 'French' doors to the rear garden.

A must view home on the desirable Somerdale development.

TOTAL FLOOR AREA: 1494 sq.ft. (138.8 sq.m.) approx.

Whilst every attempt has been made to ensure the accuracy of the floorplan contained here, measurements of doors, windows, rooms and any other items are approximate and no responsibility is taken for any error, omission or mis-statement. This plan is for illustrative purposes only and should be used as such by any prospective purchaser. The services, systems and appliances shown have not been tested and no guarantee as to their operability or efficiency can be given.