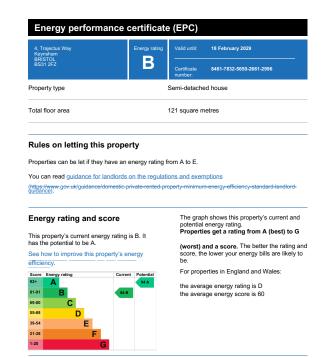

en/diner with 'French' doors to the rear garden.

To the first floor a bright and airy lounge can be found with Juliet balcony to the rear, whilst a generous double bedroom with access to a private terrace sits to the front of the home. A modern three piece bathroom completes the first floor arrangement.

Finally, the second floor offers three additional good sized bedrooms, with the master suite benefitting from a newly installed AC unit, and additional ensuite shower room.

Completing this fine home is a low maintenance garden benefitting from a private aspect, a rarity for the development. Not lacking practical benefits, the property offers downstairs cloakroom, driveway parking & garage perfect for storage.

A must view home on the desirable Somerdale development.























TOTAL FLOOR AREA: 1494 sq.ft. (138.8 sq.m.) approx.

Whilst every attempt has been made to ensure the accuracy of the floorplan contained here, measurements of doors, windows, rooms and any other items are approximate and no responsibility is taken for any error, omission or mis-statement. This plan is for illustrative purposes only and should be used as such by any prospective purchaser. The services, systems and appliances shown have not been tested and no guarantee as to their operability or efficiency can be given.

Made with Metropic 2025



O117 986 6644

GREGORYS.CLICK