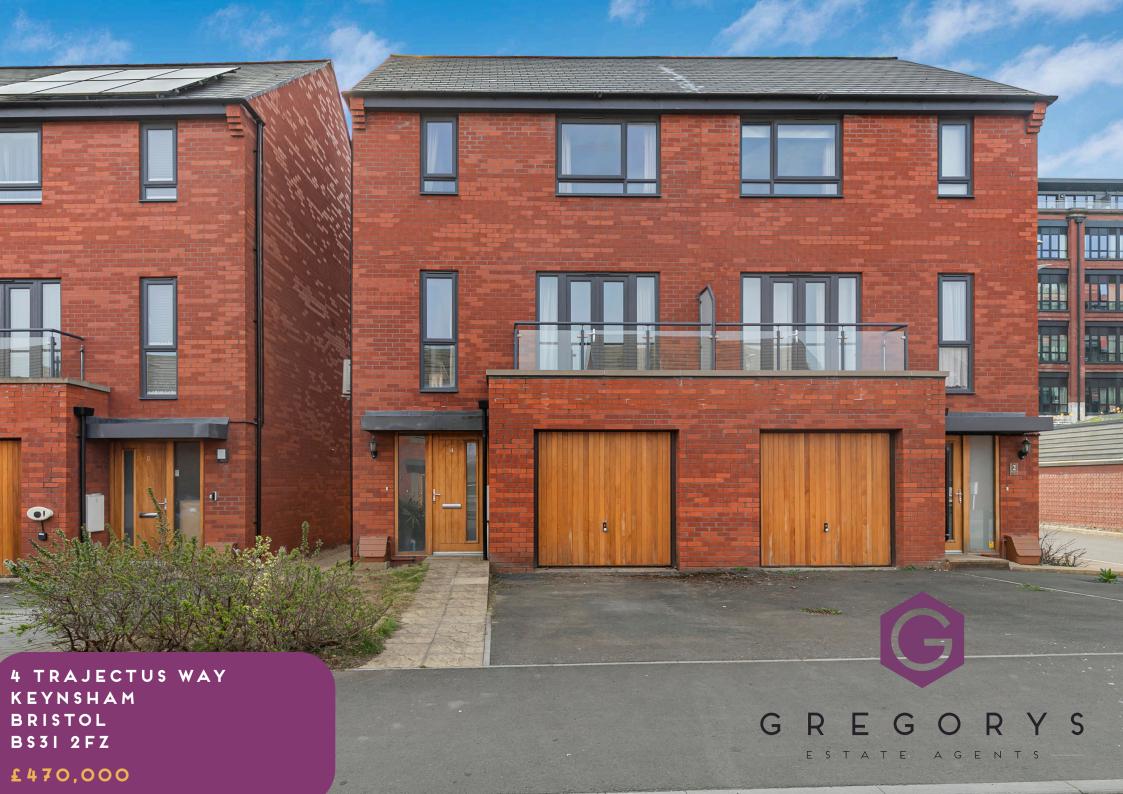

ONCE HOME TO THE FORMER 'FRYS' CHOCOLATE FACTORY, THE SOMERDALE DEVELOPMENT NOW OFFERS A THRIVING COMMUNITY AND HAS BECOME KEYNSHAM'S MOST SOUGHT AFTER MODERN DEVELOPMENT IN RECENT YEARS.

Positioned in an enviable position within Somerdale, is this attractive four bedroom semi-detached townhouse, boasting space in abundance with it's accommodation stretching over three floors. Presented to an excellent standard throughout this delicious home welcomes with large entrance hall leading through to a contemporary kitchen/diner with 'French' doors to the rear garden.

A must view home on the desirable Somerdale development.

TOTAL FLOOR AREA: 1494 sq.ft. (138.8 sq.m.) approx.

Whilst every attempt has been made to ensure the accuracy of the floorplan contained here, measurements of doors, windows, rooms and any other items are approximate and no responsibility is taken for any error, omission or mis-statement. This plan is for illustrative purposes only and should be used as such by any prospective purchaser. The services, systems and appliances shown have not been tested and no guarantee as to their operability or efficiency can be given.