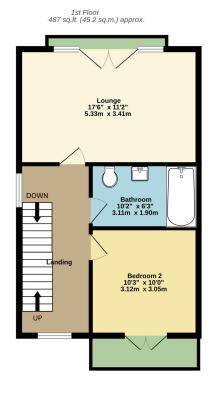

To the first floor a bright and airy lounge can be found with Juliet balcony to the rear, whilst a generous double bedroom with access to a private terrace sits to the front of the home. A modern three piece bathroom completes the first floor arrangement.

A must view home on the desirable Somerdale development.

TOTAL FLOOR AREA: 1494 sq.ft. (138.8 sq.m.) approx.

Whilst every attempt has been made to ensure the accuracy of the floorplan contained here, measurements of doors, windows, rooms and any other items are approximate and no responsibility is taken for any error, omission or mis-statement. This plan is for illustrative purposes only and should be used as such by any prospective purchaser. The services, systems and appliances shown have not been tested and no guarantee as to their operability or efficiency can be given.