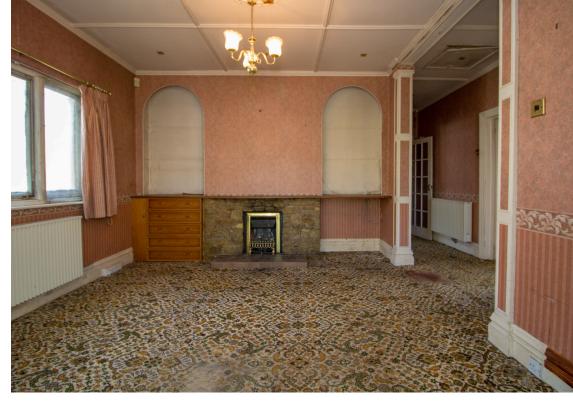

The well-proportioned arrangement welcomes with an entrance porch, opening to a long entrance hallway which gives access to the remaining of the accommodation. To the front aspect, two double bay fronted bedrooms can be found, both benefiting from fitted storage. To the rear of the property sits the kitchen/breakfast room, and the bright lounge boasting enviable ceiling heights, which lead into the conservatory. Completing the arrangement is the third double bedroom, which also lends itself to the use of an additional reception room, and a three piece shower room.