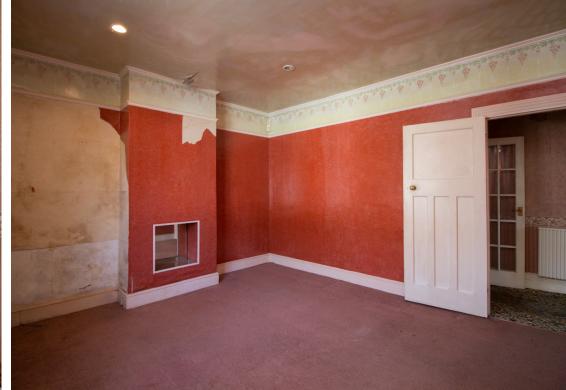

OFFERED TO THE MARKET WITH NO ONWARD CHAIN CAN BE FOUND THIS SPACIOUS DETACHED BUNGALOW, BOASTING A SIZEABLE PLOT ON THE SOUGHT-AFTER WELLSWAY.

This charming 1920's home offers ample potential for those searching for something to completely transform and make their own. Although in need of renovation works throughout, the possibilities this rear prospect offers, is sure to be attractive to many.

The well-proportioned arrangement welcomes with an entrance porch, opening to a long entrance hallway which gives access to the remaining of the accommodation. To the front aspect, two double bay fronted bedrooms can be found, both benefiting from fitted storage. To the rear of the property sits the kitchen/breakfast room, and the bright lounge boasting enviable ceiling heights, which lead into the conservatory. Completing the arrangement is the third double bedroom, which also lends itself to the use of an additional reception room, and a three piece shower room.