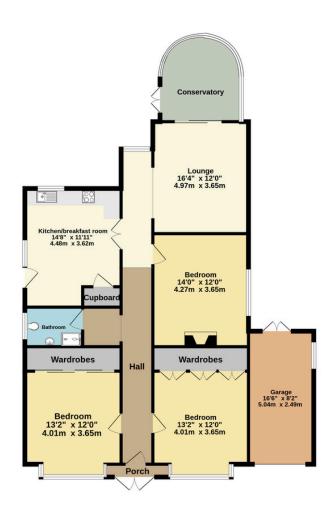

The well-proportioned arrangement welcomes with an entrance porch, opening to a long entrance hallway which gives access to the remaining of the accommodation. To the front aspect, two double bay fronted bedrooms can be found, both benefiting from fitted storage. To the rear of the property sits the kitchen/breakfast room, and the bright lounge boasting enviable ceiling heights, which lead into the conservatory. Completing the arrangement is the third double bedroom, which also lends itself to the use of an additional reception room, and a three piece shower room.

Externally, the property offers a large west facing garden, spanning over 70m, and offering picturesque rural views. To the front aspect, a single garage offers practical storage, whilst the driveway offers parking for several vehicles.

A unique opportunity awaits.

TOTAL FLOOR AREA: 1334 sq.ft. (124.0 sq.m.) approx. Whilst every attempt has been rate to ensure the accuse; of the floorpian consistent of the scenario provided from the scenario of access, variouses, rooms and any other items are approximate and no responsibility is taken for any error, omission or mis-statement. This plant is in illustrative proposes only and should be used as such year, oprospective purchaser. This services is not some statement of the statement of the scenario of the