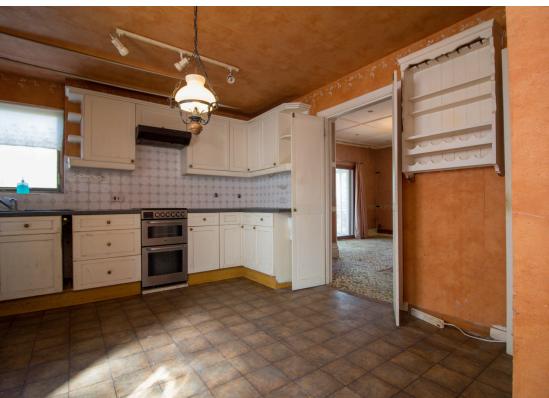

The well-proportioned arrangement welcomes with an entrance porch, opening to a long entrance hallway which gives access to the remaining of the accommodation. To the front aspect, two double bay fronted bedrooms can be found, both benefiting from fitted storage. To the rear of the property sits the kitchen/breakfast room, and the bright lounge boasting enviable ceiling heights, which lead into the conservatory. Completing the arrangement is the third double bedroom, which also lends itself to the use of an additional reception room, and a three piece shower room.