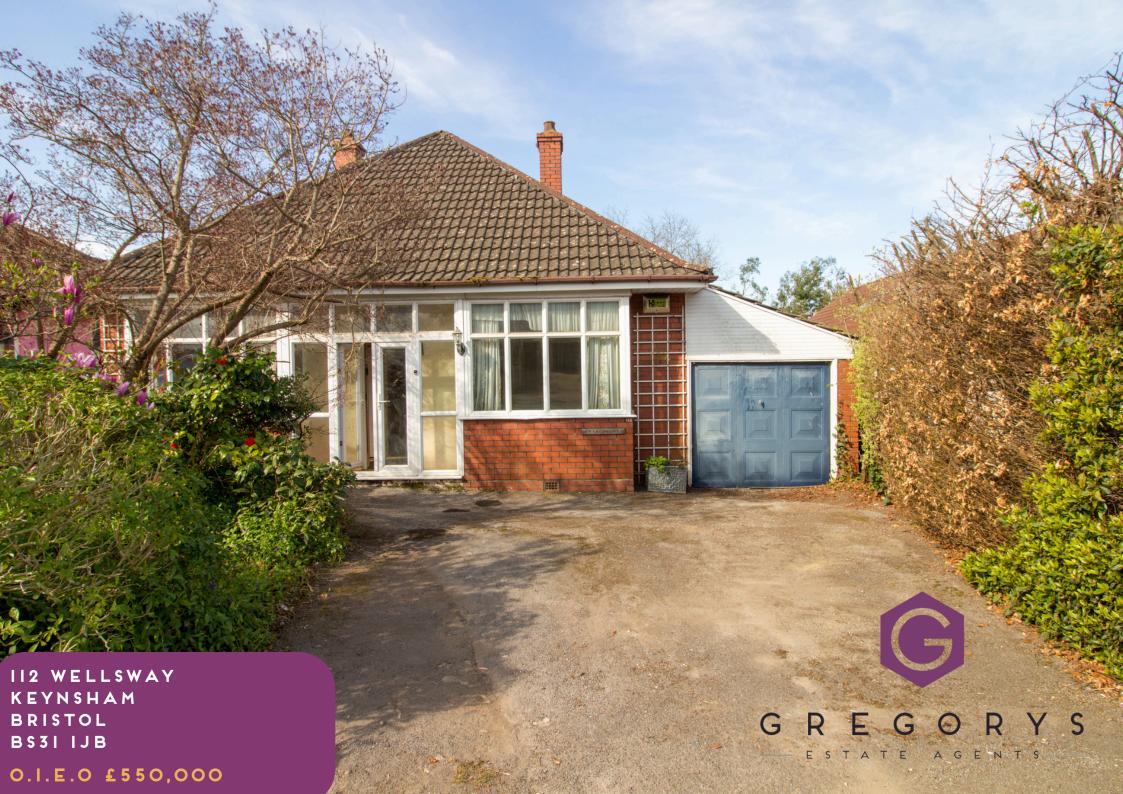

OFFERED TO THE MARKET WITH NO ONWARD CHAIN CAN BE FOUND THIS SPACIOUS DETACHED BUNGALOW, BOASTING A SIZEABLE PLOT ON THE SOUGHT-AFTER WELLSWAY.

This charming 1920's home offers ample potential for those searching for something to completely transform and make their own. Although in need of renovation works throughout, the possibilities this rear prospect offers, is sure to be attractive to many.

Externally, the property offers a large west facing garden, spanning over 70m, and offering picturesque rural views. To the front aspect, a single garage offers practical storage, whilst the driveway offers parking for several vehicles.