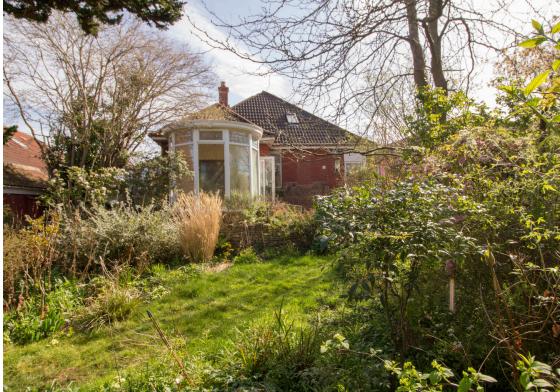

Externally, the property offers a large west facing garden, spanning over 70m, and offering picturesque rural views. To the front aspect, a single garage offers practical storage, whilst the driveway offers parking for several vehicles.