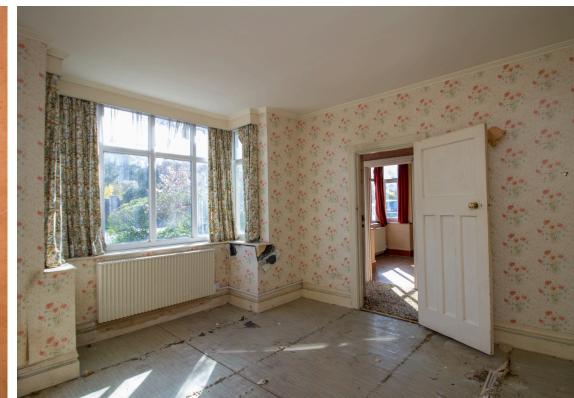

The well-proportioned arrangement welcomes with an entrance porch, opening to a long entrance hallway which gives access to the remaining of the accommodation. To the front aspect, two double bay fronted bedrooms can be found, both benefiting from fitted storage. To the rear of the property sits the kitchen/breakfast room, and the bright lounge boasting enviable ceiling heights, which lead into the conservatory. Completing the arrangement is the third double bedroom, which also lends itself to the use of an additional reception room, and a three piece shower room.