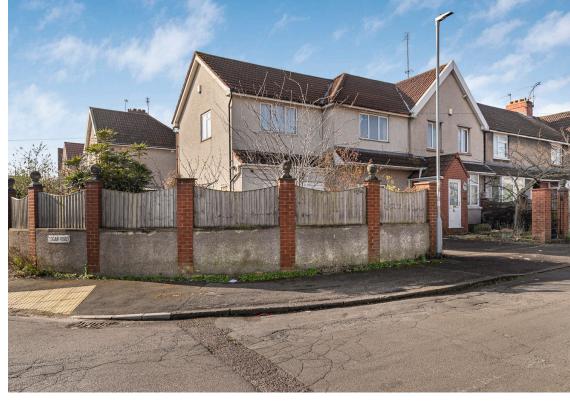

## GREGORYS

10.1.14%,中国15-3-34%。

10

Offered to the market with no onward chain and providing superb potential, can be found this heavily extended, five bedroom property. Occupying a corner plot, this property already benefits via the double storey extensions, yet still with gardens to the front, rear and side. The rear garden unparticular enjoying a sunny, southerly aspect.

Parking is by way of a driveway to the front aspect, although the side garden could also be utilised for further parking if required. A large garage also benefits.

Positioned within this popular, residential location, this large end of terrace home, is conveniently positioned, not only to access vast array of benefits the area has to offer, but also provides easy commuting access to the Avon Ring Road and motorway networks or if two wheels were your preference, the Bath & To Bristol cycle route is only a stones throw away