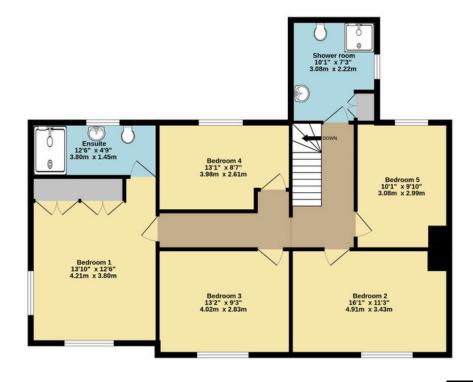

In its current layout the property comprises, an entrance hallway, three separate reception rooms, the main one being a full front to back room with dual aspect windows to the front and rear aspects. The kitchen is separate and can be found to the rear extension, with a large selection of fitted units with direct access to the rear garden via double glazed patio doors.

To the first floor can be found five bedrooms, all of which are generous in proportions with the principle bedroom benefiting dual aspect double glazed windows and an en-suite shower room. The second bathroom can be found from the first floor landing, where the airing cupboard housing the gas combination boiler is located. Furthermore the property is double glazed throughout.

## TOTAL FLOOR AREA : 2149 sq.ft. (199.6 sq.m.) approx.

Whilst every attempt has been made to ensure the accuracy of the floorplan contained here, measurements of doors, windows, rooms and any other items are approximate and no responsibility is taken for any error, omission or mis-statement. This plan is for illustrative purposes only and should be used as such by any prospective purchaser. The services, systems and appliances shown have not been tested and no guarantee as to their operability or efficiency can be given. Made with Metropix @2025