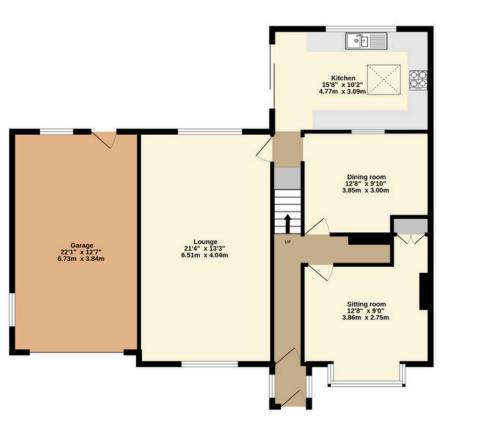

In its current layout the property comprises, an entrance hallway, three separate reception rooms, the main one being a full front to back room with dual aspect windows to the front and rear aspects. The kitchen is separate and can be found to the rear extension, with a large selection of fitted units with direct access to the rear garden via double glazed patio doors.

Parking is by way of a driveway to the front aspect, although the side garden could also be utilised for further parking if required. A large garage also benefits.

Positioned within this popular, residential location, this large end of terrace home, is conveniently positioned, not only to access vast array of benefits the area has to offer, but also provides easy commuting access to the Avon Ring Road and motorway networks or if two wheels were your preference, the Bath & To Bristol cycle route is only a stones throw away

## TOTAL FLOOR AREA : 2149 sq.ft. (199.6 sq.m.) approx.

Whilst every attempt has been made to ensure the accuracy of the floorplan contained here, measurements of doors, windows, rooms and any other items are approximate and no responsibility is taken for any error, omission or mis-statement. This plan is for illustrative purposes only and should be used as such by any prospective purchaser. The services, systems and appliances shown have not been tested and no guarantee as to their operability or efficiency can be given. Made with Metropix @2025