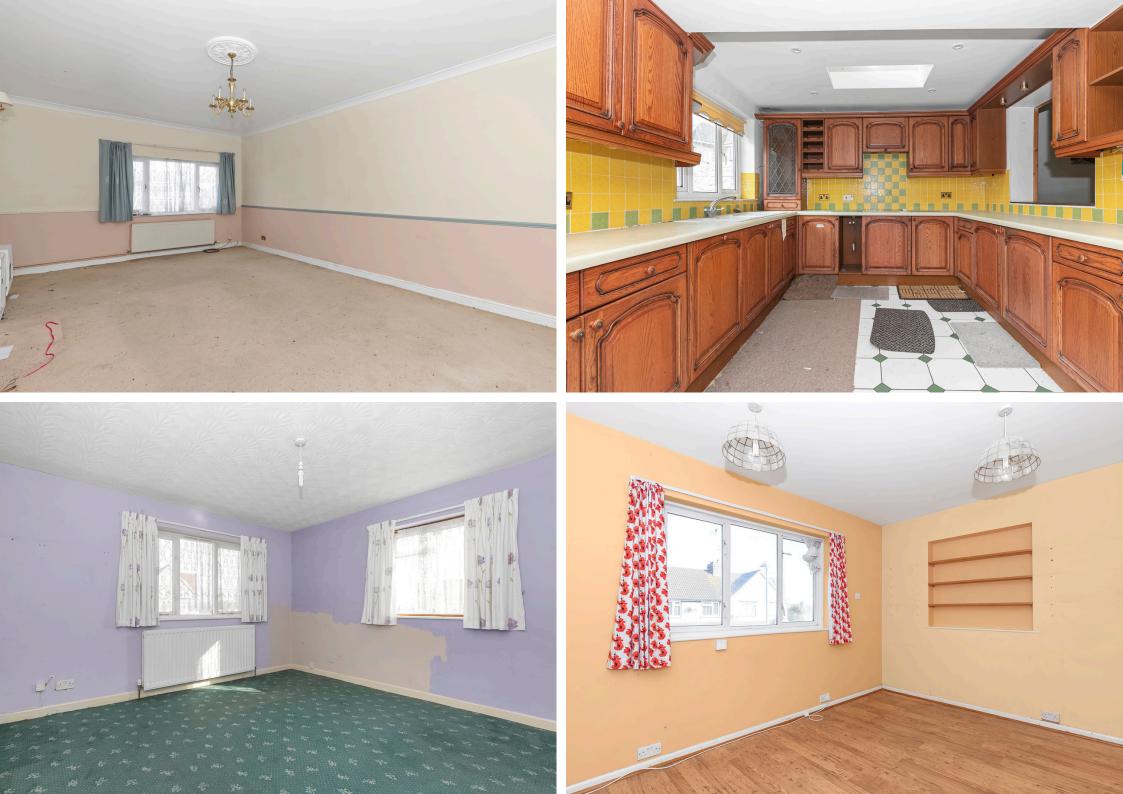

Internally the property is in need of a comprehensive refurbishment programme, whether that be upgrading the property in its current set up or altering the layout to the property to suit individual needs. However, the potential of the home is very much apparent, with impressive square footage found over two floors.

In its current layout the property comprises, an entrance hallway, three separate reception rooms, the main one being a full front to back room with dual aspect windows to the front and rear aspects. The kitchen is separate and can be found to the rear extension, with a large selection of fitted units with direct access to the rear garden via double glazed patio doors.

To the first floor can be found five bedrooms, all of which are generous in proportions with the principle bedroom benefiting dual aspect double glazed windows and an en-suite shower room. The second bathroom can be found from the first floor landing, where the airing cupboard housing the gas combination boiler is located. Furthermore the property is double glazed throughout.