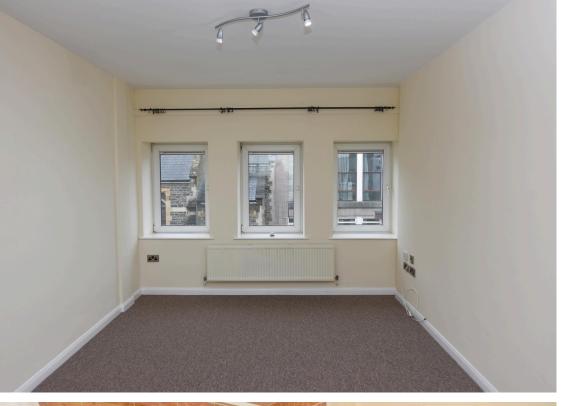

Internally the layout is a favourable one in comparison to other Abbey Apartments flats. A communal entrance lobby, stairs and landing lead to the flat. Once inside a hallway provides access to all rooms. A practical cupboard can be found adjacent to the front door and provides a useful storage area. The bathroom comprises a three piece white suite including a bath with shower over. Both the bedroom and the living space are bathed in natural light, due to its southerly aspect. The bedroom is a compact double with an airing cupboard housing the combination boiler. The reception room is open plan and again benefits from an abundance of natural light. The kitchen area comprises a number of built in fitted wall and base units and comprises a fitted oven and gas hob with space and plumbing for a washing machine and fridge/freezer.