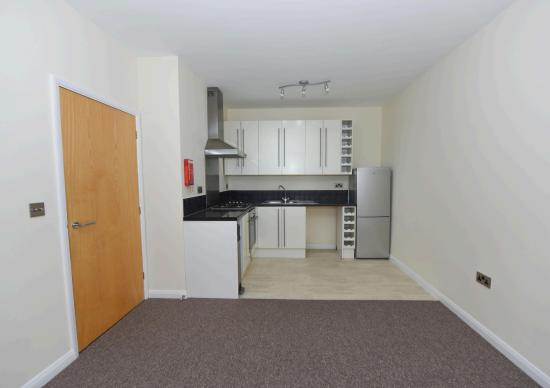

Internally the layout is a favourable one in comparison to other Abbey Apartments flats. A communal entrance lobby, stairs and landing lead to the flat. Once inside a hallway provides access to all rooms. A practical cupboard can be found adjacent to the front door and provides a useful storage area. The bathroom comprises a three piece white suite including a bath with shower over. Both the bedroom and the living space are bathed in natural light, due to its southerly aspect. The bedroom is a compact double with an airing cupboard housing the combination boiler. The reception room is open plan and again benefits from an abundance of natural light. The kitchen area comprises a number of built in fitted wall and base units and comprises a fitted oven and gas hob with space and plumbing for a washing machine and fridge/freezer.