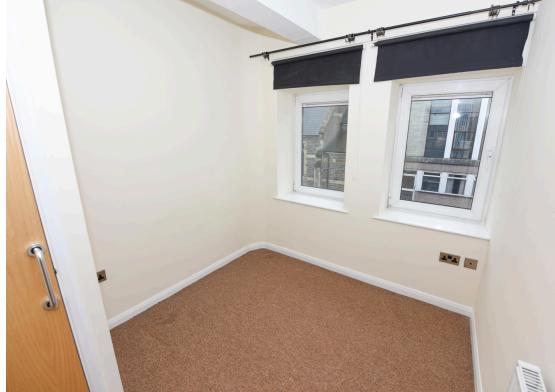

Internally the layout is a favourable one in comparison to other Abbey Apartments flats. A communal entrance lobby, stairs and landing lead to the flat. Once inside a hallway provides access to all rooms. A practical cupboard can be found adjacent to the front door and provides a useful storage area. The bathroom comprises a three piece white suite including a bath with shower over. Both the bedroom and the living space are bathed in natural light, due to its southerly aspect. The bedroom is a compact double with an airing cupboard housing the combination boiler. The reception room is open plan and again benefits from an abundance of natural light. The kitchen area comprises a number of built in fitted wall and base units and comprises a fitted oven and gas hob with space and plumbing for a washing machine and fridge/freezer.