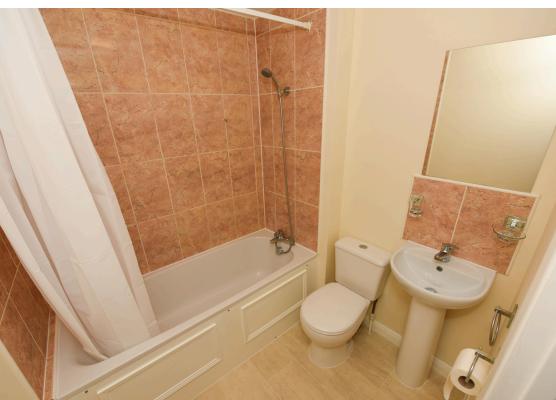

Internally the layout is a favourable one in comparison to other Abbey Apartments flats. A communal entrance lobby, stairs and landing lead to the flat. Once inside a hallway provides access to all rooms. A practical cupboard can be found adjacent to the front door and provides a useful storage area. The bathroom comprises a three piece white suite including a bath with shower over. Both the bedroom and the living space are bathed in natural light, due to its southerly aspect. The bedroom is a compact double with an airing cupboard housing the combination boiler. The reception room is open plan and again benefits from an abundance of natural light. The kitchen area comprises a number of built in fitted wall and base units and comprises a fitted oven and gas hob with space and plumbing for a washing machine and fridge/freezer.