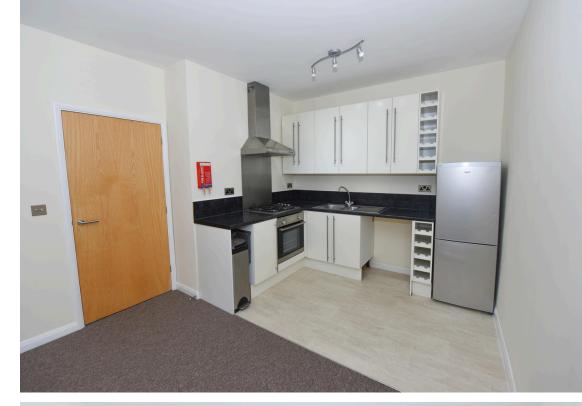

Internally the layout is a favourable one in comparison to other Abbey Apartments flats. A communal entrance lobby, stairs and landing lead to the flat. Once inside a hallway provides access to all rooms. A practical cupboard can be found adjacent to the front door and provides a useful storage area. The bathroom comprises a three piece white suite including a bath with shower over. Both the bedroom and the living space are bathed in natural light, due to its southerly aspect. The bedroom is a compact double with an airing cupboard housing the combination boiler. The reception room is open plan and again benefits from an abundance of natural light. The kitchen area comprises a number of built in fitted wall and base units and comprises a fitted oven and gas hob with space and plumbing for a washing machine and fridge/freezer.