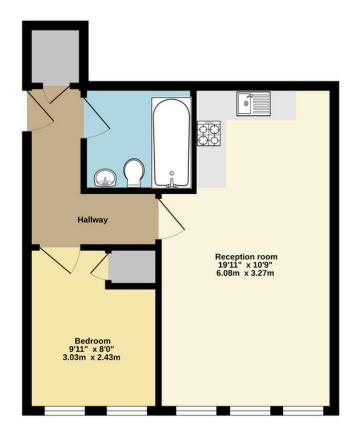

Offered to the market with no chain, this flat represents a good opportunity for anyone looking to enter the market for the first time, or an investor looking for a strong performing rental property.

TOTAL FLOOR AREA: 389 sq.ft. (36.1 sq.m.) approx.

Whilst every alterng has been made to ensure the accuracy of the Borplan containment of the open accuracy of the Borplan containment of doors, windows, rooms and alsy other terms are approximate and no responsibility is taken for any error, prospective purchaser. The services, speams and applicance shown have not been resided and no guarantee as to their openability or efficiency can be given.