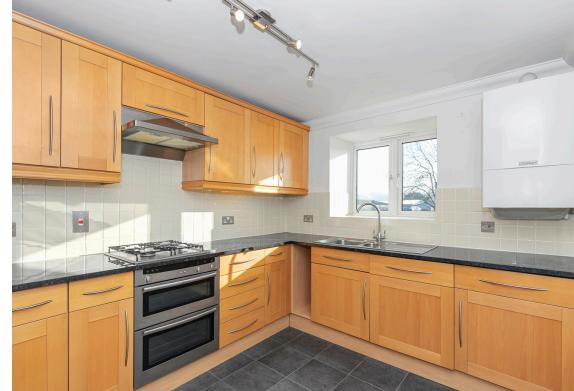

Apartment 5 can be found to the first floor of the building, and benefits from a well-balanced arrangement, offering comfortable room proportions throughout. The apartment welcomes with a sizeable entrance hall, leading to a bright & spacious lounge benefiting from a Juliette balcony to the front aspect. The kitchen offers ample storage, whilst also benefiting from a selection of premium integrated appliances & Granite work surfaces. To the rear of the apartment, two bedrooms can be found, one of which benefiting from an ensuite shower room, whilst the other enjoys a comfortable dressing area. Completing the well-presented accommodation is a neutral three piece bathroom.