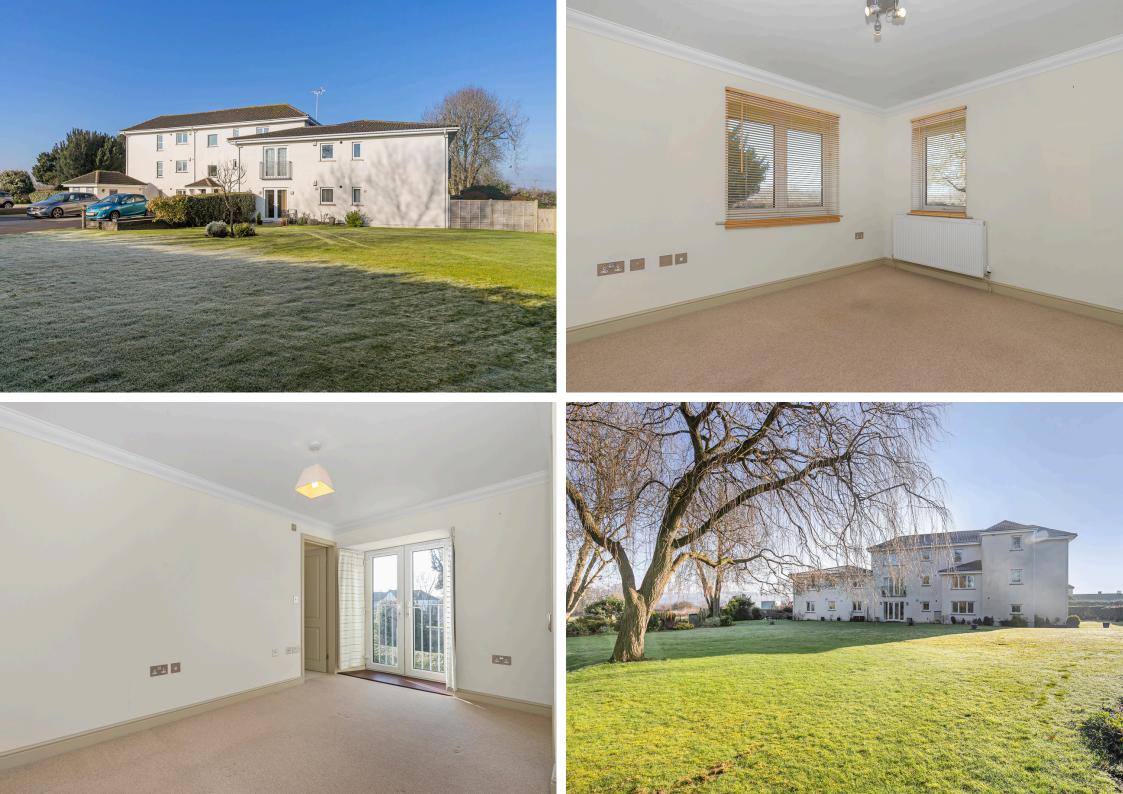

## OFFERED TO THE MARKET WITH NO ONWARD CHAIN, CAN BE FOUND THIS SPACIOUS TWO BEDROOM APARTMENT, SET WITHIN AN EXCLUSIVE GATED DEVELOPMENT.

Positioned to the fringes of the sought-after village of Saltford, the attractive 'Longreach' has been a local landmark, serving multiple uses during its lifetime. However, following the conversion of the building by Messrs back in 2005, the building now houses 10 luxury apartments, benefitting from picturesque communal grounds.

Apartment 5 can be found to the first floor of the building, and benefits from a well-balanced arrangement, offering comfortable room proportions throughout. The apartment welcomes with a sizeable entrance hall, leading to a bright & spacious lounge benefiting from a Juliette balcony to the front aspect. The kitchen offers ample storage, whilst also benefiting from a selection of premium integrated appliances & Granite work surfaces. To the rear of the apartment, two bedrooms can be found, one of which benefiting from an ensuite shower room, whilst the other enjoys a comfortable dressing area. Completing the well-presented accommodation is a neutral three piece bathroom.

Externally, the mature communal grounds enjoy a westerly facing aspect, mainly laid to lawn with a selection of established hedgerows & trees. The apartment offers two allocated parking spaces in the residents carpark, whilst several visitor spaces are available on a first come, first serve basis.