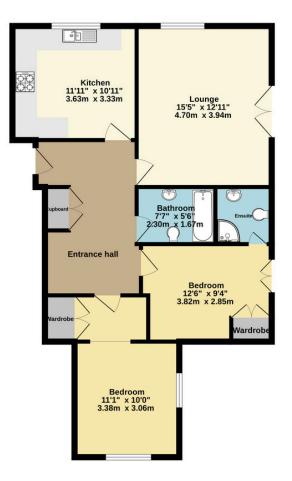

Apartment 5 can be found to the first floor of the building, and benefits from a well-balanced arrangement, offering comfortable room proportions throughout. The apartment welcomes with a sizeable entrance hall, leading to a bright & spacious lounge benefiting from a Juliette balcony to the front aspect. The kitchen offers ample storage, whilst also benefiting from a selection of premium integrated appliances & Granite work surfaces. To the rear of the apartment, two bedrooms can be found, one of which benefiting from an ensuite shower room, whilst the other enjoys a comfortable dressing area. Completing the well-presented accommodation is a neutral three piece bathroom.