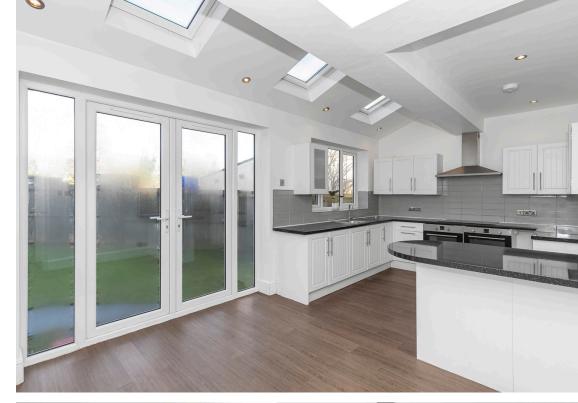

Internally the property has been enhanced by way of a double storey extension to the side elevation and a single storey rear extension. The side aspect has been completed to reflect the original design of this property. The second bay window adds a certain kerb appeal and now allows for a central entrance and hallway. Three ground floor rooms allow for a lounge & sitting room, both with bayed windows and overlooking the front garden. The third room has been utilised for many purposes, such as a formal dining room, a home office and most recently a fifth bedroom. The kitchen / diner is positioned to the rear of the property, taking full advantage of the extra space the rear extension provides. Bathed in natural light and offering generous proportions, this kitchen is truly the hub of the house. Further practical features include a large storage cupboard, a utility room, where the gas combination boiler can be found and then a ground floor cloakroom.