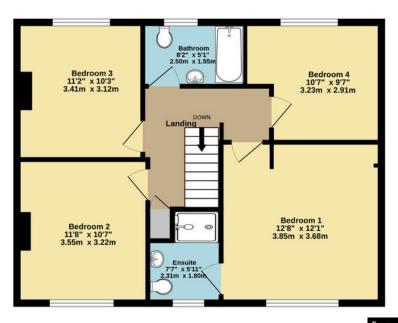

The first floor continues to impress, with all four bedrooms double in nature. The main, principle bedroom is a spacious room with a large double glazed window offering far reaching views of the area. A en-suite shower room benefits and comprises a three piece white suite. All three remaining bedrooms are comfortable doubles, offering generous proportions with lovely views to both the front and rear aspects. The family bathroom has been enlarged and comprises a three piece white suite.

TOTAL FLOOR AREA: 1466 sq.ft. (136.2 sq.m.) approx.

Whilst every attempt has been made to ensure the accuracy of the floorplan contained here, measurements of doors, windows, rooms and any other items are approximate and no responsibility is taken for any error, omission or mis-statement. This plan is for fillustrative purposes only and should be used as such by any prospective purchaser. The services, systems and appliances shown have not been tested and no guarantee as to their operability or efficiency can be given. Made with Metropix ©2025