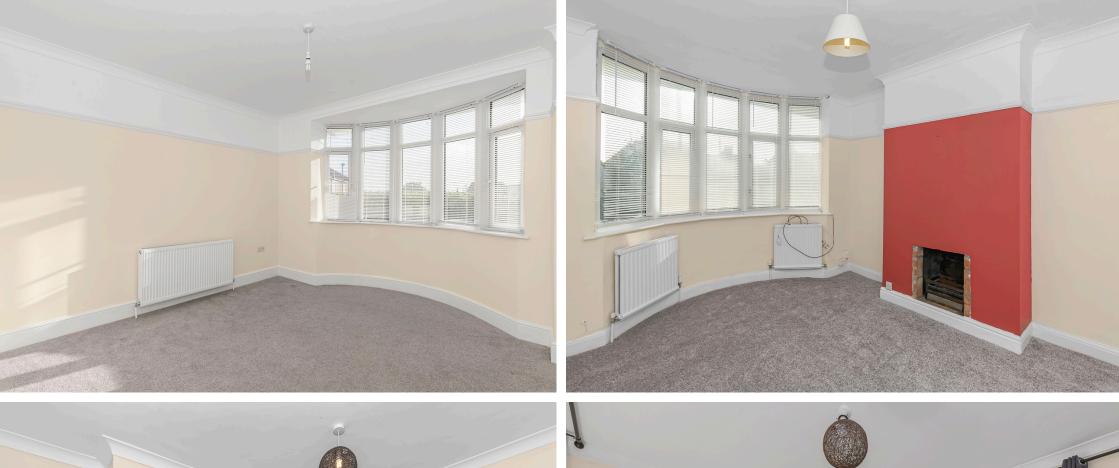

Internally the property has been enhanced by way of a double storey extension to the side elevation and a single storey rear extension. The side aspect has been completed to reflect the original design of this property. The second bay window adds a certain kerb appeal and now allows for a central entrance and hallway. Three ground floor rooms allow for a lounge & sitting room, both with bayed windows and overlooking the front garden. The third room has been utilised for many purposes, such as a formal dining room, a home office and most recently a fifth bedroom. The kitchen / diner is positioned to the rear of the property, taking full advantage of the extra space the rear extension provides. Bathed in natural light and offering generous proportions, this kitchen is truly the hub of the house. Further practical features include a large storage cupboard, a utility room, where the gas combination boiler can be found and then a ground floor cloakroom.