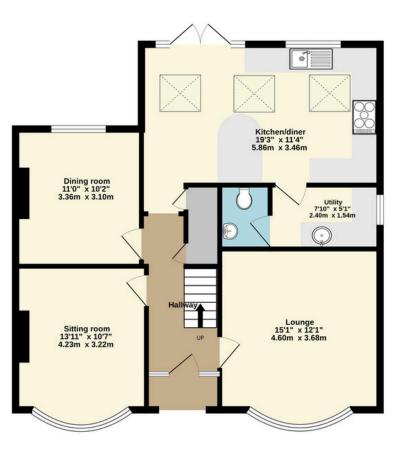

Internally the property has been enhanced by way of a double storey extension to the side elevation and a single storey rear extension. The side aspect has been completed to reflect the original design of this property. The second bay window adds a certain kerb appeal and now allows for a central entrance and hallway. Three ground floor rooms allow for a lounge & sitting room, both with bayed windows and overlooking the front garden. The third room has been utilised for many purposes, such as a formal dining room, a home office and most recently a fifth bedroom. The kitchen / diner is positioned to the rear of the property, taking full advantage of the extra space the rear extension provides. Bathed in natural light and offering generous proportions, this kitchen is truly the hub of the house. Further practical features include a large storage cupboard, a utility room, where the gas combination boiler can be found and then a ground floor cloakroom.

TOTAL FLOOR AREA: 1466 sq.ft. (136.2 sq.m.) approx.

Whilst every attempt has been made to ensure the accuracy of the floorplan contained here, measurements of doors, windows, rooms and any other items are approximate and no responsibility is taken for any error, omission or mis-statement. This plan is for fillustrative purposes only and should be used as such by any prospective purchaser. The services, systems and appliances shown have not been tested and no guarantee as to their operability or efficiency can be given. Made with Metropix ©2025