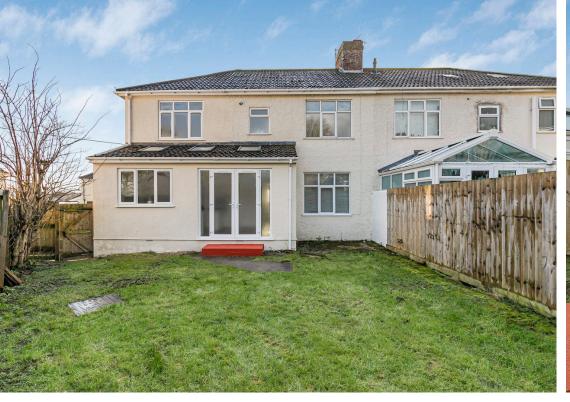

Externally the property benefits a driveway which provides off street parking for multiple vehicles. The front garden is private in nature, whilst the rear garden enjoys a sunny, westerly orientation. Positioned within this quiet cul-de-sac, only a short walk to the high street and train station. A wonderful family home.