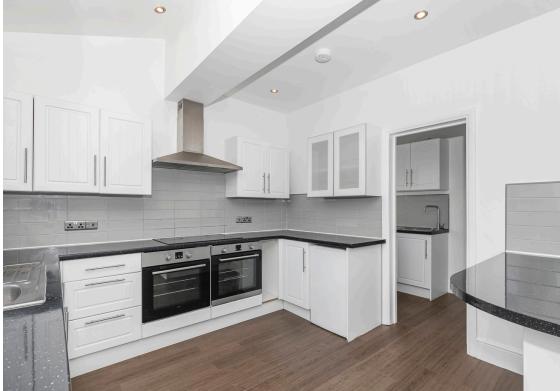

Internally the property has been enhanced by way of a double storey extension to the side elevation and a single storey rear extension. The side aspect has been completed to reflect the original design of this property. The second bay window adds a certain kerb appeal and now allows for a central entrance and hallway. Three ground floor rooms allow for a lounge & sitting room, both with bayed windows and overlooking the front garden. The third room has been utilised for many purposes, such as a formal dining room, a home office and most recently a fifth bedroom. The kitchen / diner is positioned to the rear of the property, taking full advantage of the extra space the rear extension provides. Bathed in natural light and offering generous proportions, this kitchen is truly the hub of the house. Further practical features include a large storage cupboard, a utility room, where the gas combination boiler can be found and then a ground floor cloakroom.