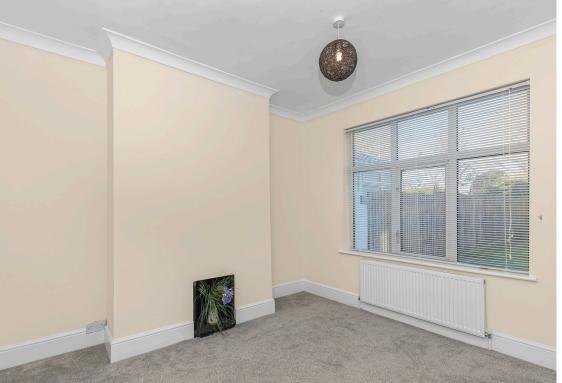

Internally the property has been enhanced by way of a double storey extension to the side elevation and a single storey rear extension. The side aspect has been completed to reflect the original design of this property. The second bay window adds a certain kerb appeal and now allows for a central entrance and hallway. Three ground floor rooms allow for a lounge & sitting room, both with bayed windows and overlooking the front garden. The third room has been utilised for many purposes, such as a formal dining room, a home office and most recently a fifth bedroom. The kitchen / diner is positioned to the rear of the property, taking full advantage of the extra space the rear extension provides. Bathed in natural light and offering generous proportions, this kitchen is truly the hub of the house. Further practical features include a large storage cupboard, a utility room, where the gas combination boiler can be found and then a ground floor cloakroom.