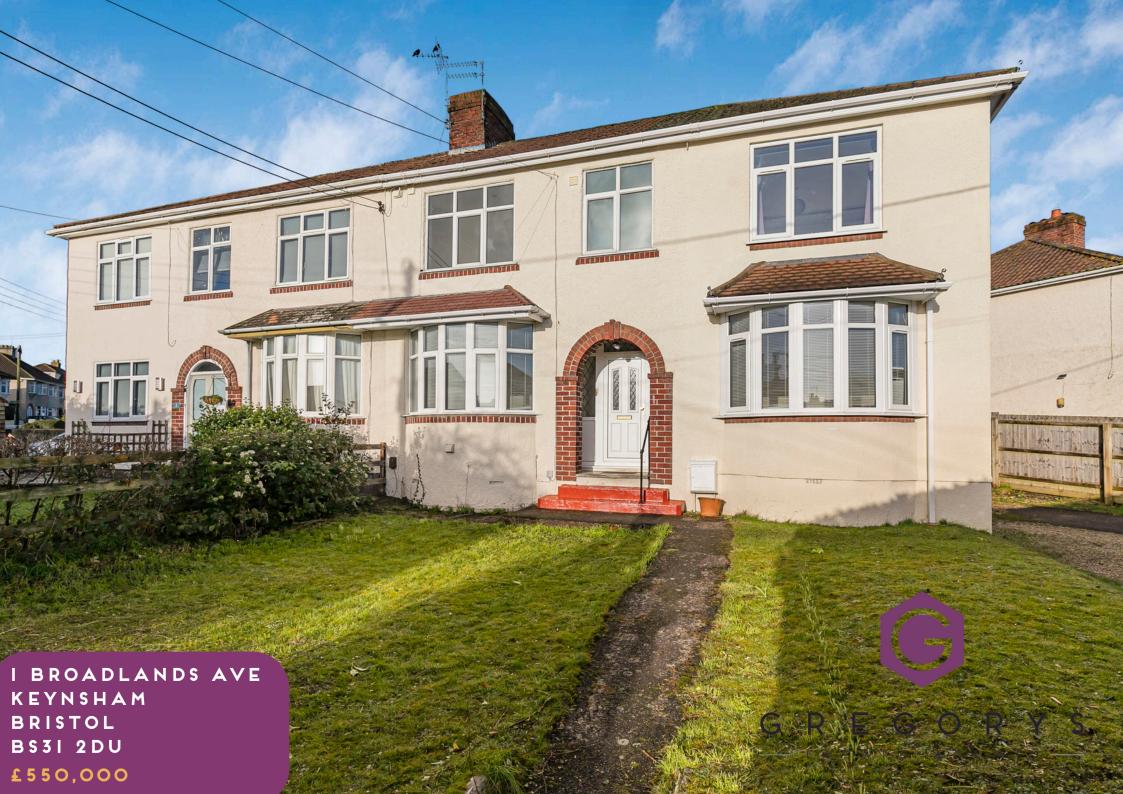

Offered to the market with no onward chain is this attractive, double bay fronted, family home. Occupying a pleasant corner plot, the property enjoys wrap around gardens and a private. elevated aspect to the front.

Externally the property benefits a driveway which provides off street parking for multiple vehicles. The front garden is private in nature, whilst the rear garden enjoys a sunny, westerly orientation. Positioned within this quiet cul-de-sac, only a short walk to the high street and train station. A wonderful family home.