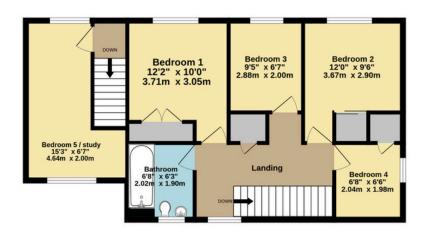

Occupying a superb location just a short distance from the amenities of Keynsham high street is this beautifully cared for three bedroom home.

Situated upon a popular road with close proximity to open green spaces, this well-proportioned property enjoys a modern interior over two floors. Neutrally decorated throughout with excellent natural light flow, the property enjoys a bright, open plan lounge/diner which leads to a conservatory overlooking the garden. From the entrance hallway, the property offers the valuable advantage of a cloakroom, with a door leading to a modern kitchen providing access to the rear garden.

Upon the first floor, the property enjoys three bedrooms, two of which offer double bed proportions. A third single bedroom and a white suite bathroom complete the first floor level. Externally, the property is complimented by a well-maintained enclosed rear garden enjoying a westerly orientation. To the front, a sizeable driveway provides ample off street parking for two vehicles.

TOTAL FLOOR AREA: 1807 sq.ft. (167.9 sq.m.) approx.

Whilst every attempt has been made to ensure the accuracy of the floorplan contained here, measurements of doors, windows, rooms and any other items are approximate and no responsibility is taken for any error, omission or mis-statement. This plan is for illustrative purposes only and should be used as such by any prospective purchaser. The services, systems and appliances shown have not been tested and no guarantee as to their operability or efficiency can be given.