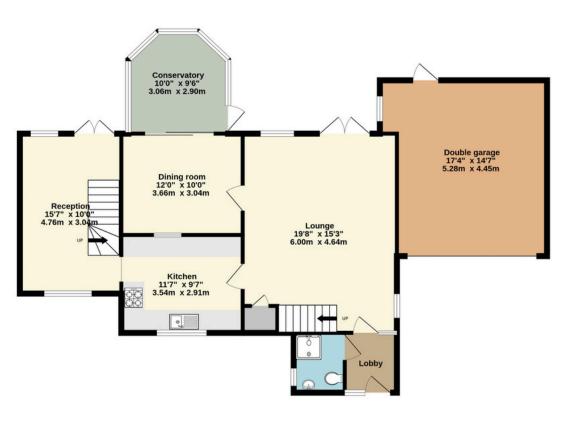

TOTAL FLOOR AREA: 1807 sq.ft. (167.9 sq.m.) approx.

Whilst every attempt has been made to ensure the accuracy of the floorplan contained here, measurements of doors, windows, rooms and any other items are approximate and no responsibility is taken for any error, omission or mis-statement. This plan is for illustrative purposes only and should be used as such by any prospective purchaser. The services, systems and appliances shown have not been tested and no guarantee as to their operability or efficiency can be given.

Made with Metropix ©2024

0117 986 6644