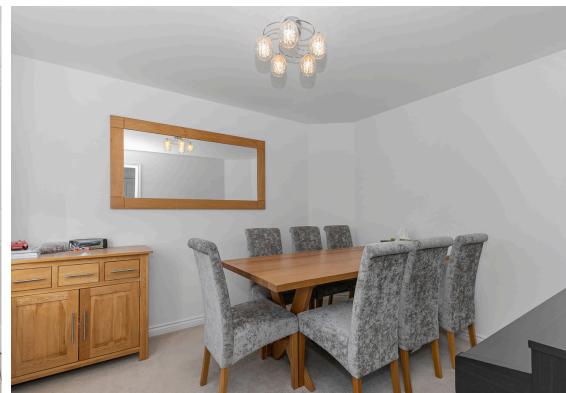

Internally the property is presented to an excellent decorative standard and provides a beautiful balanced home, with impressive living space to the ground floor, complimenting the four double bedrooms to the first floor. Entrance to the property is via a large, central hallway, providing access to all rooms. To the front of the property, a formal dining room and handy study/home office can be found. The lounge and kitchen/breakfast room can be found to the rear of the property, both benefitting 'French' doors and floor to ceiling, side panel windows leading to the lawned, rear garden. The fitted kitchen comprises numerous fitted units and a selection of integrated appliances. A breakfast table would sit comfortably in the kitchen, allowing for a secondary dining area, in addition to the separate dining room. A handy cloakroom completes the ground floor accommodation.