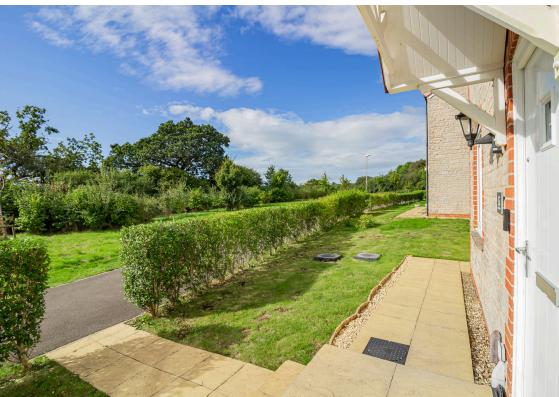

The beautiful, quiet setting is enhanced further, with pedestrian only access to the front aspect providing a family friendly frontage. Vehicle access to the garage and driveway can be found to the rear of the property, where an enclosed rear garden can be found. The garden itself is laid to lawn and patio, enclosed by boundary fencing and with pedestrian access to the driveway.