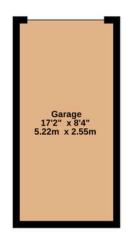

The beautiful, quiet setting is enhanced further, with pedestrian only access to the front aspect providing a family friendly frontage. Vehicle access to the garage and driveway can be found to the rear of the property, where an enclosed rear garden can be found. The garden itself is laid to lawn and patio, enclosed by boundary fencing and with pedestrian access to the driveway.

## TOTAL FLOOR AREA: 1526 sq.ft. (141.8 sq.m.) approx.

Whilst every attempt has been made to ensure the accuracy of the floorplan contained here, measurements of doors, windows, rooms and any other items are approximate and no responsibility is taken for any error, omission or mis-statement. This plan is for illustrative purposes only and should be used as such by any prospective purchaser. The services, systems and appliances shown have not been tested and no guarantee as to their operability or efficiency can be given.