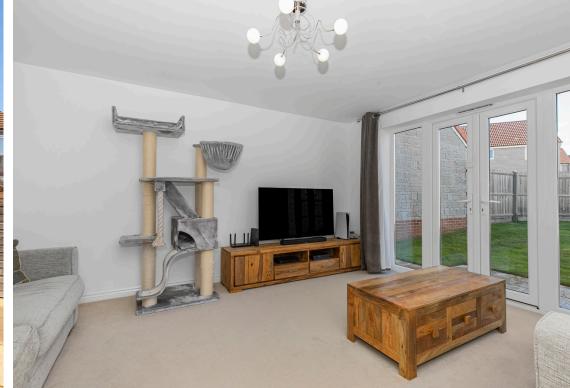

Internally the property is presented to an excellent decorative standard and provides a beautiful balanced home, with impressive living space to the ground floor, complimenting the four double bedrooms to the first floor. Entrance to the property is via a large, central hallway, providing access to all rooms. To the front of the property, a formal dining room and handy study/home office can be found. The lounge and kitchen/breakfast room can be found to the rear of the property, both benefitting 'French' doors and floor to ceiling, side panel windows leading to the lawned, rear garden. The fitted kitchen comprises numerous fitted units and a selection of integrated appliances. A breakfast table would sit comfortably in the kitchen, allowing for a secondary dining area, in addition to the separate dining room. A handy cloakroom completes the ground floor accommodation.