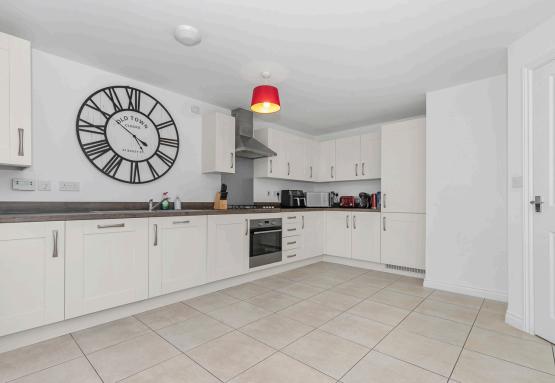

Internally the property is presented to an excellent decorative standard and provides a beautiful balanced home, with impressive living space to the ground floor, complimenting the four double bedrooms to the first floor. Entrance to the property is via a large, central hallway, providing access to all rooms. To the front of the property, a formal dining room and handy study/home office can be found. The lounge and kitchen/breakfast room can be found to the rear of the property, both benefitting 'French' doors and floor to ceiling, side panel windows leading to the lawned, rear garden. The fitted kitchen comprises numerous fitted units and a selection of integrated appliances. A breakfast table would sit comfortably in the kitchen, allowing for a secondary dining area, in addition to the separate dining room. A handy cloakroom completes the ground floor accommodation.