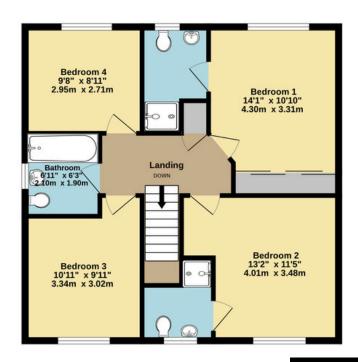

To the first floor can be found four bedrooms, all of which are double in nature, with the two largest rooms benefitting en-suite shower rooms. Fitted wardrobes have been added to enhance the principle and guest bedrooms. A family bathroom can be found from the landing and comprises a modern, three piece white suite.

## TOTAL FLOOR AREA: 1526 sq.ft. (141.8 sq.m.) approx.

Whilst every attempt has been made to ensure the accuracy of the floorplan contained here, measurements of doors, windows, rooms and any other items are approximate and no responsibility is taken for any error, omission or mis-statement. This plan is for illustrative purposes only and should be used as such by any prospective purchaser. The services, systems and appliances shown have not been tested and no guarantee as to their operability or efficiency can be given.