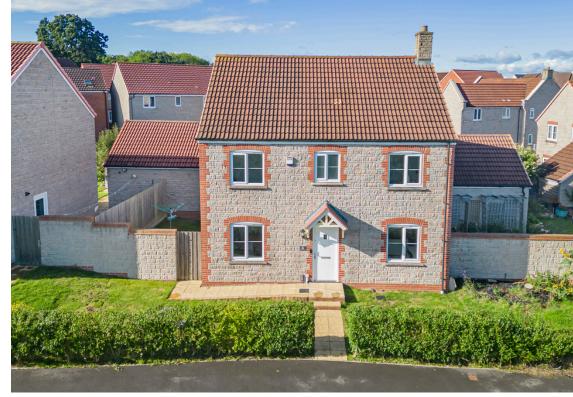

Offered to the market with no onward chain and positioned to the outskirts of this popular development, sat on the fringes of stunning open countryside can be found this superior, detached residence. Constructed in 2017 by Messrs 'Taylor Wimpey' this particular style of property offers generous room proportions over two floors.

Internally the property is presented to an excellent decorative standard and provides a beautiful balanced home, with impressive living space to the ground floor, complimenting the four double bedrooms to the first floor. Entrance to the property is via a large, central hallway, providing access to all rooms. To the front of the property, a formal dining room and handy study/home office can be found. The lounge and kitchen/breakfast room can be found to the rear of the property, both benefitting 'French' doors and floor to ceiling, side panel windows leading to the lawned, rear garden. The fitted kitchen comprises numerous fitted units and a selection of integrated appliances. A breakfast table would sit comfortably in the kitchen, allowing for a secondary dining area, in addition to the separate dining room. A handy cloakroom completes the ground floor accommodation.