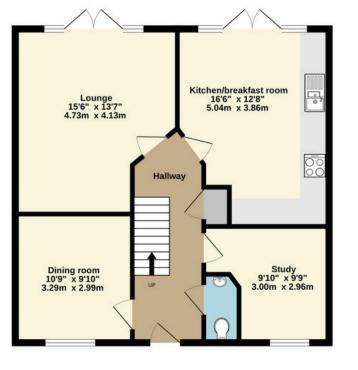

## TOTAL FLOOR AREA: 1526 sq.ft. (141.8 sq.m.) approx.

Whilst every attempt has been made to ensure the accuracy of the floorplan contained here, measurements of doors, windows, rooms and any other items are approximate and no responsibility is taken for any error, omission or mis-statement. This plan is for illustrative purposes only and should be used as such by any prospective purchaser. The services, systems and appliances shown have not been tested and no guarantee as to their operability or efficiency can be given.

Made with Metropix ©2024

GREGORYS.CLICK