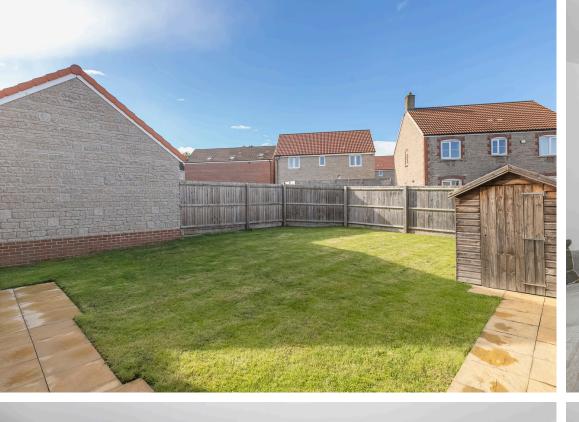

The beautiful, quiet setting is enhanced further, with pedestrian only access to the front aspect providing a family friendly frontage. Vehicle access to the garage and driveway can be found to the rear of the property, where an enclosed rear garden can be found. The garden itself is laid to lawn and patio, enclosed by boundary fencing and with pedestrian access to the driveway.