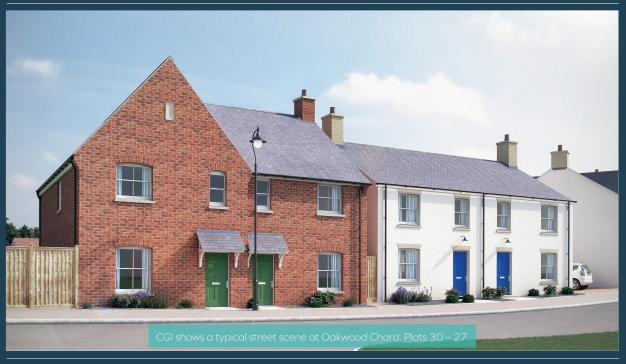

## OAKWOOD

CHARD -

Plot 29/30

3 bedroom mews home 943 sq ft

## Plot 29/30

Plot 30 - As shown Plot 29 - Handed.

### 3 bedroom mews home 943 sq ft

- Front aspect living room
- Fully integrated kitchen
- Ground floor cloakroom
- Family bathroom
- Enclosed rear garden
- Single garage
- One allocated car parking space