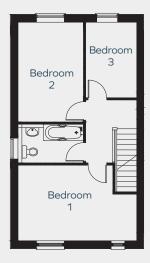

### First Floor

 Bed 1
 c. 5m x 3.2m

 Bed 2
 c.3.9m x 2.7m

 Bed 3
 c.2.8m x 2.1m

c.16'4" x 10'4" c.12'7" x 8'8" c.9'1" x 6'8"

Plot floor plans are provided to indicate proposed floor layout for each home. Room measurements are accurate within + or - 50mm, however it is not recommended that these measurements are used for flooring installation, or such like, as plots can sometimes vary.