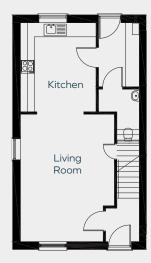

#### Ground Floor

Living room Kitchen c.5.4m x 3.5m c.3.7m x 3.2m c.17'7" x 11'4" c.12'1" x 10'4"