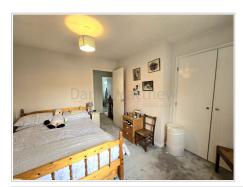

# Landing

The landing has fitted carpets. Access to the loft which is part boarded and has a ladder. Storage cupboard. Doors to first floor rooms.

Bedroom One (11' 10" x 11' 2") or (3.61m x 3.41m)

Narrowing to 2.65m

Situated to the rear of the property over looking the garden with a UPVC double glazed window and radiator under. Artexed ceiling and fitted carpets. Built in double wardrobe.