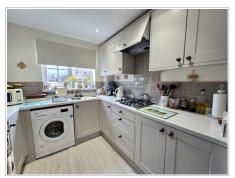

Kitchen (8' 1" x 8' 0") or (2.47m x 2.45m)

The kitchen has been extended and re-fitted to a high standard. It is situated to the front of the property with UPVC double glazed window and blind to remain. The kitchen comprises of a range of wall and base units to include inset draws, coordinating work surfaces and tiling to splash back areas. One and a half bowl stainless steel sink with mixer tap. Integrated double electric oven and gas hob with extractor over. Plumbing and space for washing machine and space for tall fridge freezer. Flat skimmed ceiling with down lights and laminate flooring.