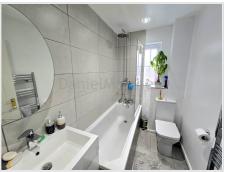

# Bathroom (7' 10" x 4' 9") or (2.38m x 1.45m)

The bathroom is presented to a high standard and upgraded with an obscure glazed UPVC window to the front. It comprises of a three piece suite in white which includes a sink built into a vanity unit, WC and bath with screen and shower. Tiling to one wall. Heated vertical towel rail. Ceramic tiled floor. Skimmed ceiling with down lights.