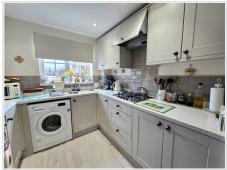

Kitchen (8' 1" x 8' 0") or (2.47m x 2.45m)

The kitchen has been extended and re-fitted to a high standard. It is situated to the front of the property with UPVC double glazed window and blind to remain. The kitchen comprises of a range of wall and base units to include inset draws, coordinating work surfaces and tiling to splash back areas. One and a half bowl stainless steel sink with mixer tap. Integrated double electric oven and gas hob with extractor over. Plumbing and space for washing machine and space for tall fridge freezer. Flat skimmed ceiling with down lights and laminate flooring.