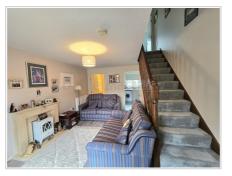

## **Entrance Hallway**

Enter via front door into hallway. Artexed ceiling and laminate flooring. Radiator. Door into lounge.

Lounge (17' 0" x 11' 9") or (5.17m x 3.59m)

An open plan lounge with stairs to first floor. Artexed ceiling and laminate flooring. Radiator. Marble mantle piece and hearth. French doors leading to rear garden. Cupboards into under stairs storage.

# Landing

The landing has fitted carpets. Access to the loft which is part boarded and has a ladder. Storage cupboard. Doors to first floor rooms.

Bedroom One (11' 10" x 11' 2") or (3.61m x 3.41m)

Narrowing to 2.65m