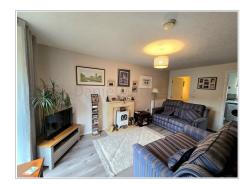

## **Entrance Hallway**

Enter via front door into hallway. Artexed ceiling and laminate flooring. Radiator. Door into lounge.

Lounge (17' 0" x 11' 9") or (5.17m x 3.59m)

An open plan lounge with stairs to first floor. Artexed ceiling and laminate flooring. Radiator. Marble mantle piece and hearth. French doors leading to rear garden. Cupboards into under stairs storage.