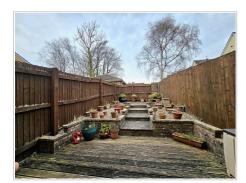

## Garden

A fully enclosed private low maintenance rear garden. Decked area with path leading to areas of decorative stones.

The front is open plan with a parking space.