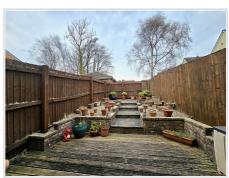

## Garden

A fully enclosed private low maintenance rear garden. Decked area with path leading to areas of decorative stones.

The front is open plan with a parking space.