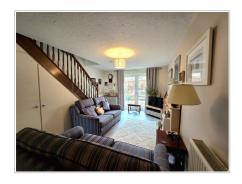

## **Entrance Hallway**

Enter via front door into hallway. Artexed ceiling and laminate flooring. Radiator. Door into lounge.

Lounge (17' 0" x 11' 9") or (5.17m x 3.59m)

An open plan lounge with stairs to first floor. Artexed ceiling and laminate flooring. Radiator. Marble mantle piece and hearth. French doors leading to rear garden. Cupboards into under stairs storage.