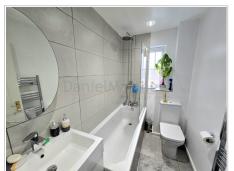

# Bathroom (7' 10" x 4' 9") or (2.38m x 1.45m)

The bathroom is presented to a high standard and upgraded with an obscure glazed UPVC window to the front. It comprises of a three piece suite in white which includes a sink built into a vanity unit, WC and bath with screen and shower. Tiling to one wall. Heated vertical towel rail. Ceramic tiled floor. Skimmed ceiling with down lights.