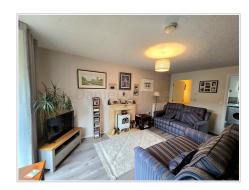

## **Entrance Hallway**

Enter via front door into hallway. Artexed ceiling and laminate flooring. Radiator. Door into lounge.

Lounge (17' 0" x 11' 9") or (5.17m x 3.59m)

An open plan lounge with stairs to first floor. Artexed ceiling and laminate flooring. Radiator. Marble mantle piece and hearth. French doors leading to rear garden. Cupboards into under stairs storage.