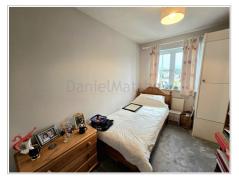

# Landing

The landing has fitted carpets. Access to the loft which is part boarded and has a ladder. Storage cupboard. Doors to first floor rooms.

Bedroom One (11' 10" x 11' 2") or (3.61m x 3.41m)

Narrowing to 2.65m

Situated to the rear of the property over looking the garden with a UPVC double glazed window and radiator under. Artexed ceiling and fitted carpets. Built in double wardrobe.

# Bedroom Two (11' 1" x 6' 9") or (3.38m x 2.06m)

Situated to the front of the property with a UPVC double glazed window and radiator under. Artexed ceiling and fitted carpets. Built in wardrobe. Cupboard housing the central heating boiler.