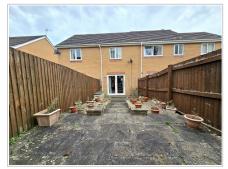

## Garden

A fully enclosed private low maintenance rear garden. Decked area with path leading to areas of decorative stones.

The front is open plan with a parking space.