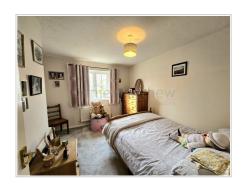

Situated to the rear of the property over looking the garden with a UPVC double glazed window and radiator under. Artexed ceiling and fitted carpets. Built in double wardrobe.

# Bedroom Two (11' 1" x 6' 9") or (3.38m x 2.06m)

Situated to the front of the property with a UPVC double glazed window and radiator under. Artexed ceiling and fitted carpets. Built in wardrobe. Cupboard housing the central heating boiler.