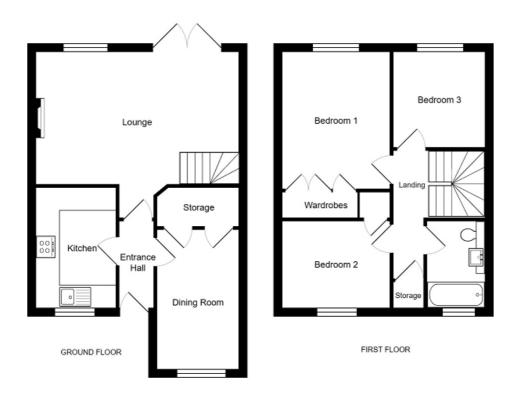

| Accommodation                                             |
|-----------------------------------------------------------|
| Entrance Hallway                                          |
| Kitchen (11' 6" x 7' 9") or (3.51m x 2.35m)               |
| Dining Room (11' 11" x 7' 3") or (3.64m x 2.20m)          |
| Lounge (18' 8" x 12' 3") or (5.69m x 3.73m)               |
| Landing                                                   |
| Master Bedroom (14' 8" x 9' 5") or (4.46m x 2.87m)        |
| Bedroom Two (9' 5" x 7' 7") or (2.87m x 2.32m)            |
| Bedroom Three (8' 9" x 8' 1") or (2.66m x 2.46m)          |
| Bathroom (7' 8" x 5' 7") or (2.33m x 1.69m)               |
| Garden                                                    |
|                                                           |
| Services                                                  |
| Mains electricity, mains water, mains gas, mains drainage |
| EPC Rating: D68                                           |