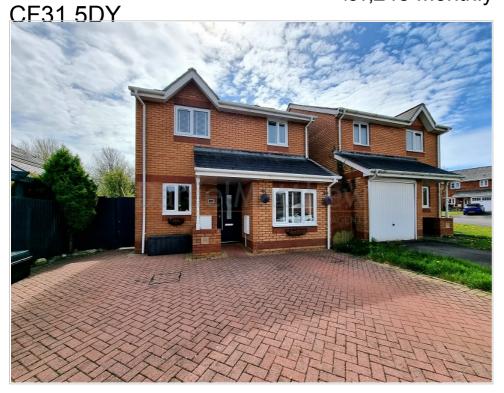

71 Llys Pentre Broadlands Bridgend Mid Glamorgan

£1,245 Monthly

- · Three Bedroom Detached Refurbished Throughout
- Two Reception Rooms
- · Brand New Kitchen & Bathroom
- New Build In Wardrobes To Master Bedroom
- · Impressive South Facing Landscaped Garden
- Driveway With Spacious Off Road Parking
- Close To Local Amenities & Transport Links
- Available from the 17th April
- · Immaculately Presented
- NOT PET FRIENDLY

## **General Description**

**Tenure** 

We are informed that the tenure is

\*\*\*REFURBISHED THROUGHOUT TO A HIGH SPECIFICATION\*\*\* We are pleased to offer for rent this extremely well presented three bedroom detached property situated on the popular estate Broadlands. This property has recently been upgraded internally and externally to a very high standard. Comprising to the ground floor: lounge, dining room and a brand new 'Howdens' kitchen to include appliances. To the first floor three bedrooms with new fitted carpets, wardrobes to master and newly fitted family bathroom. Further benefits: Reinsulated loft which is boarded and has shelves, ladder and light, new internal doors, new windows, off road parking to front, south facing landscaped rear garden. Planning permission for side and front extension. Walking distance to the local amenities and Bridgend town centre. Viewing comes highly recommended to appreciate the standard of finish. Call our team on 01656 750764 to arrange a viewing.